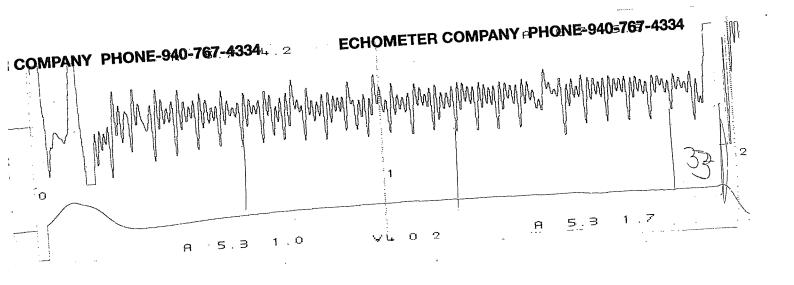

KCC District Office #3 - 137 E. 21st St., Chanute, KS 66720

KCC District Office #4 - 2301 E. 13th Street, Hays, KS 67601-2651

|          | ECHOMETER COMPANY PHONE-940-767-433 | 4 CPIU ECHOMETER C                                                            | OMPANY PHONE-9 | 940-767-4334               | ECHOMETER C  | OMPANY PHONE-      | 940-767-4334 |
|----------|-------------------------------------|-------------------------------------------------------------------------------|----------------|----------------------------|--------------|--------------------|--------------|
| ΔP<br>ΔT | WELL Fillyard 4                     | JOINTS TO LIQUID DISTANCE TO LIQUID PBHP SBHP PROD RATE EFF, % MAX PRODUCTION |                | 07/15/2024                 | 16: 17: 10   |                    | UC 331 33    |
|          | ΔΤ                                  |                                                                               |                | UPPER COLLARS<br>P-P 0.647 | A: 6.7<br>mV | GENERATE<br>PULISE | =1058        |
|          |                                     |                                                                               |                | LIQUID LEVEL<br>P-P 1,23   | A: 5.3<br>mV | 11.1<br>VOLTS      |              |