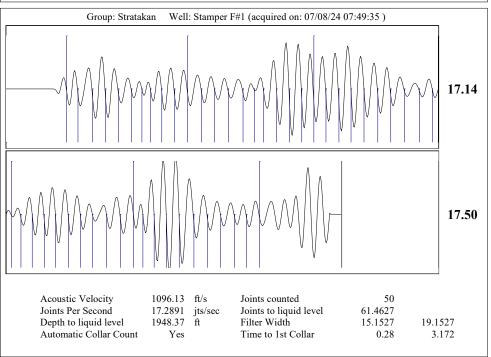

## 07/26/2024

Justin R Prater StrataKan Exploration, LLC 100 S MAIN ST PLAINVILLE, KS 67663-2234

Re: Temporary Abandonment API 15-163-23242-00-00 STAMPER F 1 SE/4 Sec.29-08S-17W Rooks County, Kansas