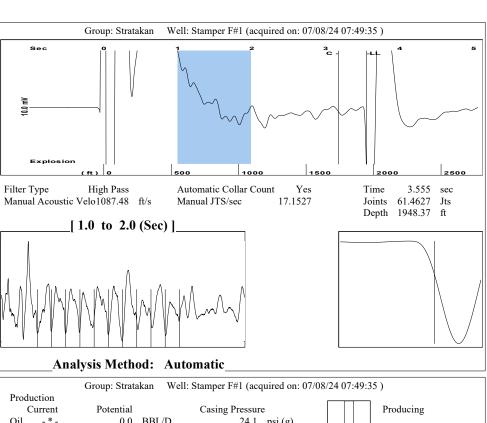

## 07/26/2024

Justin R Prater StrataKan Exploration, LLC 100 S MAIN ST PLAINVILLE, KS 67663-2234

Re: Temporary Abandonment API 15-163-23242-00-00 STAMPER F 1 SE/4 Sec.29-08S-17W Rooks County, Kansas