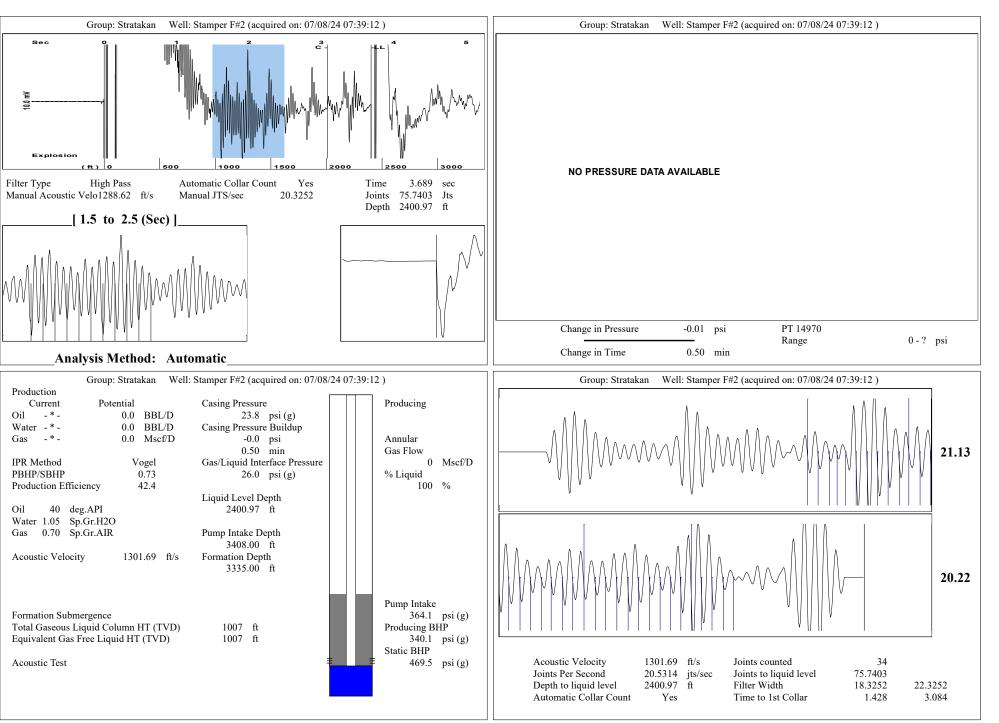

|
| TA Approved: 🗌 Yes 🗌 D                               | enied Date:  |           |               |                |                           |

## Mail to the Appropriate KCC Conservation Office:

|  | KCC District Office #1 - 210 E. Frontview, Suite A, Dodge City, KS 67801               | Phone 620.682.7933 |
|--|----------------------------------------------------------------------------------------|--------------------|
|  | KCC District Office #2 - 3450 N. Rock Road, Building 600, Suite 601, Wichita, KS 67226 | Phone 316.337.7400 |
|  | KCC District Office #3 - 137 E. 21st St., Chanute, KS 66720                            | Phone 620.902.6450 |
|  | KCC District Office #4 - 2301 E. 13th Street, Hays, KS 67601-2651                      | Phone 785.261.6250 |



Conservation Division District Office No. 4 2301 E. 13th Street Hays, KS 67601-2651



Phone: 785-261-6250 http://kcc.ks.gov/

Andrew J. French, Chairperson Dwight D. Keen, Commissioner Annie Kuether, Commissioner Laura Kelly, Governor

07/26/2024

Justin R Prater StrataKan Exploration, LLC 100 S MAIN ST PLAINVILLE, KS 67663-2234

Re: Temporary Abandonment API 15-163-23258-00-00 STAMPER F 2 SE/4 Sec.29-08S-17W Rooks County, Kansas

Dear Justin R Prater:

"Your temporary abandonment (TA) application for the well listed above has been approved. In accordance with K.A.R. 82-3-111 the TA status of this well will expire 07/26/2025.

\* If you return this well to service or plug it, please notify the District Office.

\* If you sell this well you are required to file a Transfer of Operator for