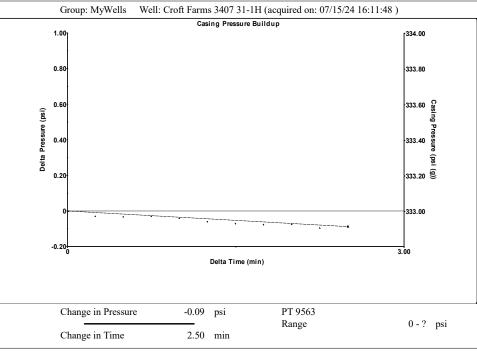

## 07/26/2024

Amanda Lair BCE-Mach LLC 14201 WIRELESS WAY, SUITE 300 OKLAHOMA CITY, OK 73134-2521

Re: Temporary Abandonment API 15-077-22124-01-00 CROFT FARMS 3407 31-1H NW/4 Sec.31-34S-07W Harper County, Kansas