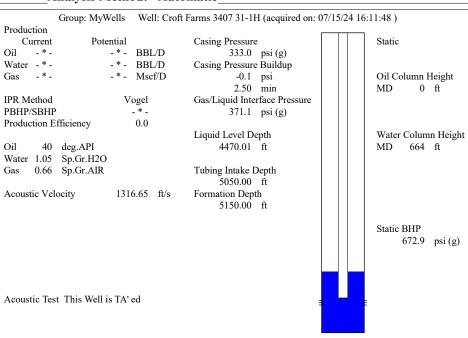

## 07/26/2024

Amanda Lair BCE-Mach LLC 14201 WIRELESS WAY, SUITE 300 OKLAHOMA CITY, OK 73134-2521

Re: Temporary Abandonment API 15-077-22124-01-00 CROFT FARMS 3407 31-1H NW/4 Sec.31-34S-07W Harper County, Kansas