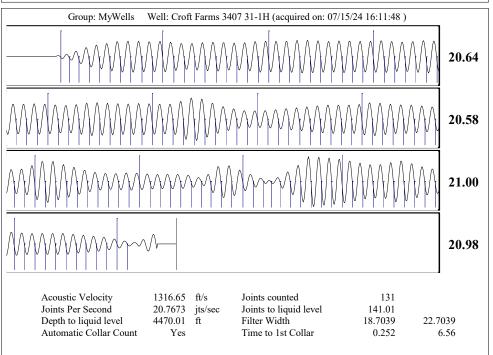

## 07/26/2024

Amanda Lair BCE-Mach LLC 14201 WIRELESS WAY, SUITE 300 OKLAHOMA CITY, OK 73134-2521

Re: Temporary Abandonment API 15-077-22124-01-00 CROFT FARMS 3407 31-1H NW/4 Sec.31-34S-07W Harper County, Kansas