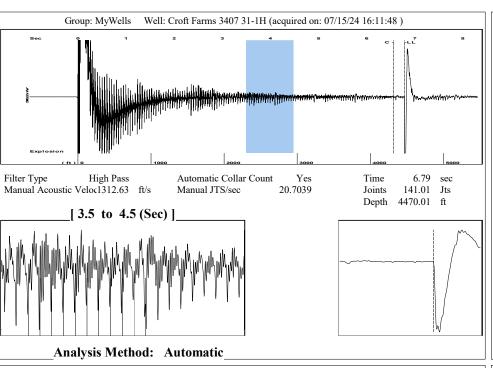

## 07/26/2024

Amanda Lair BCE-Mach LLC 14201 WIRELESS WAY, SUITE 300 OKLAHOMA CITY, OK 73134-2521

Re: Temporary Abandonment API 15-077-22124-01-00 CROFT FARMS 3407 31-1H NW/4 Sec.31-34S-07W Harper County, Kansas