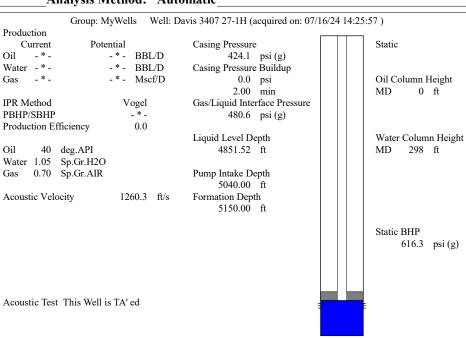

## 07/26/2024

Amanda Lair BCE-Mach LLC 14201 WIRELESS WAY, SUITE 300 OKLAHOMA CITY, OK 73134-2521

Re: Temporary Abandonment API 15-077-21823-01-00 DAVIS 3407 27-1H SW/4 Sec.27-34S-07W Harper County, Kansas