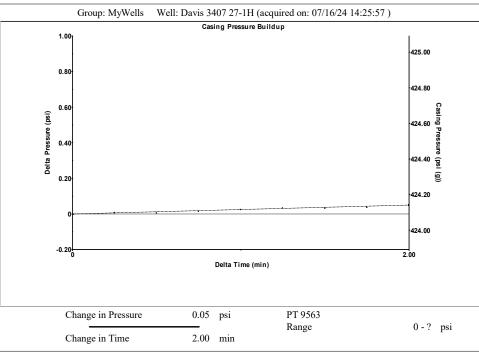

## 07/26/2024

Amanda Lair BCE-Mach LLC 14201 WIRELESS WAY, SUITE 300 OKLAHOMA CITY, OK 73134-2521

Re: Temporary Abandonment API 15-077-21823-01-00 DAVIS 3407 27-1H SW/4 Sec.27-34S-07W Harper County, Kansas