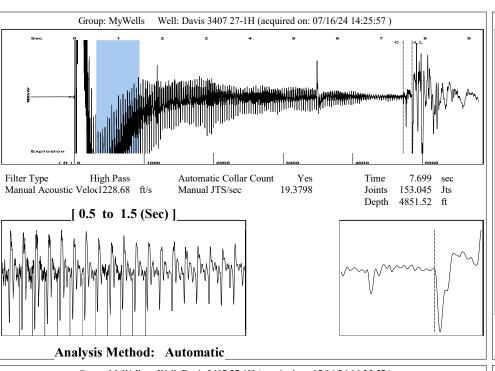

## 07/26/2024

Amanda Lair BCE-Mach LLC 14201 WIRELESS WAY, SUITE 300 OKLAHOMA CITY, OK 73134-2521

Re: Temporary Abandonment API 15-077-21823-01-00 DAVIS 3407 27-1H SW/4 Sec.27-34S-07W Harper County, Kansas