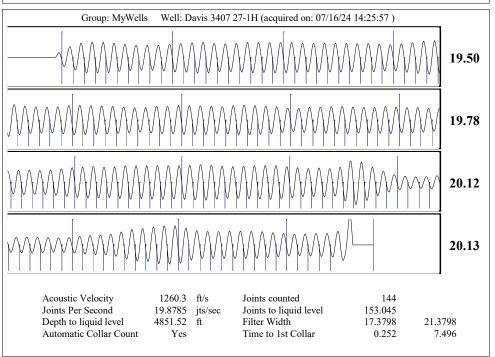

## 07/26/2024

Amanda Lair BCE-Mach LLC 14201 WIRELESS WAY, SUITE 300 OKLAHOMA CITY, OK 73134-2521

Re: Temporary Abandonment API 15-077-21823-01-00 DAVIS 3407 27-1H SW/4 Sec.27-34S-07W Harper County, Kansas