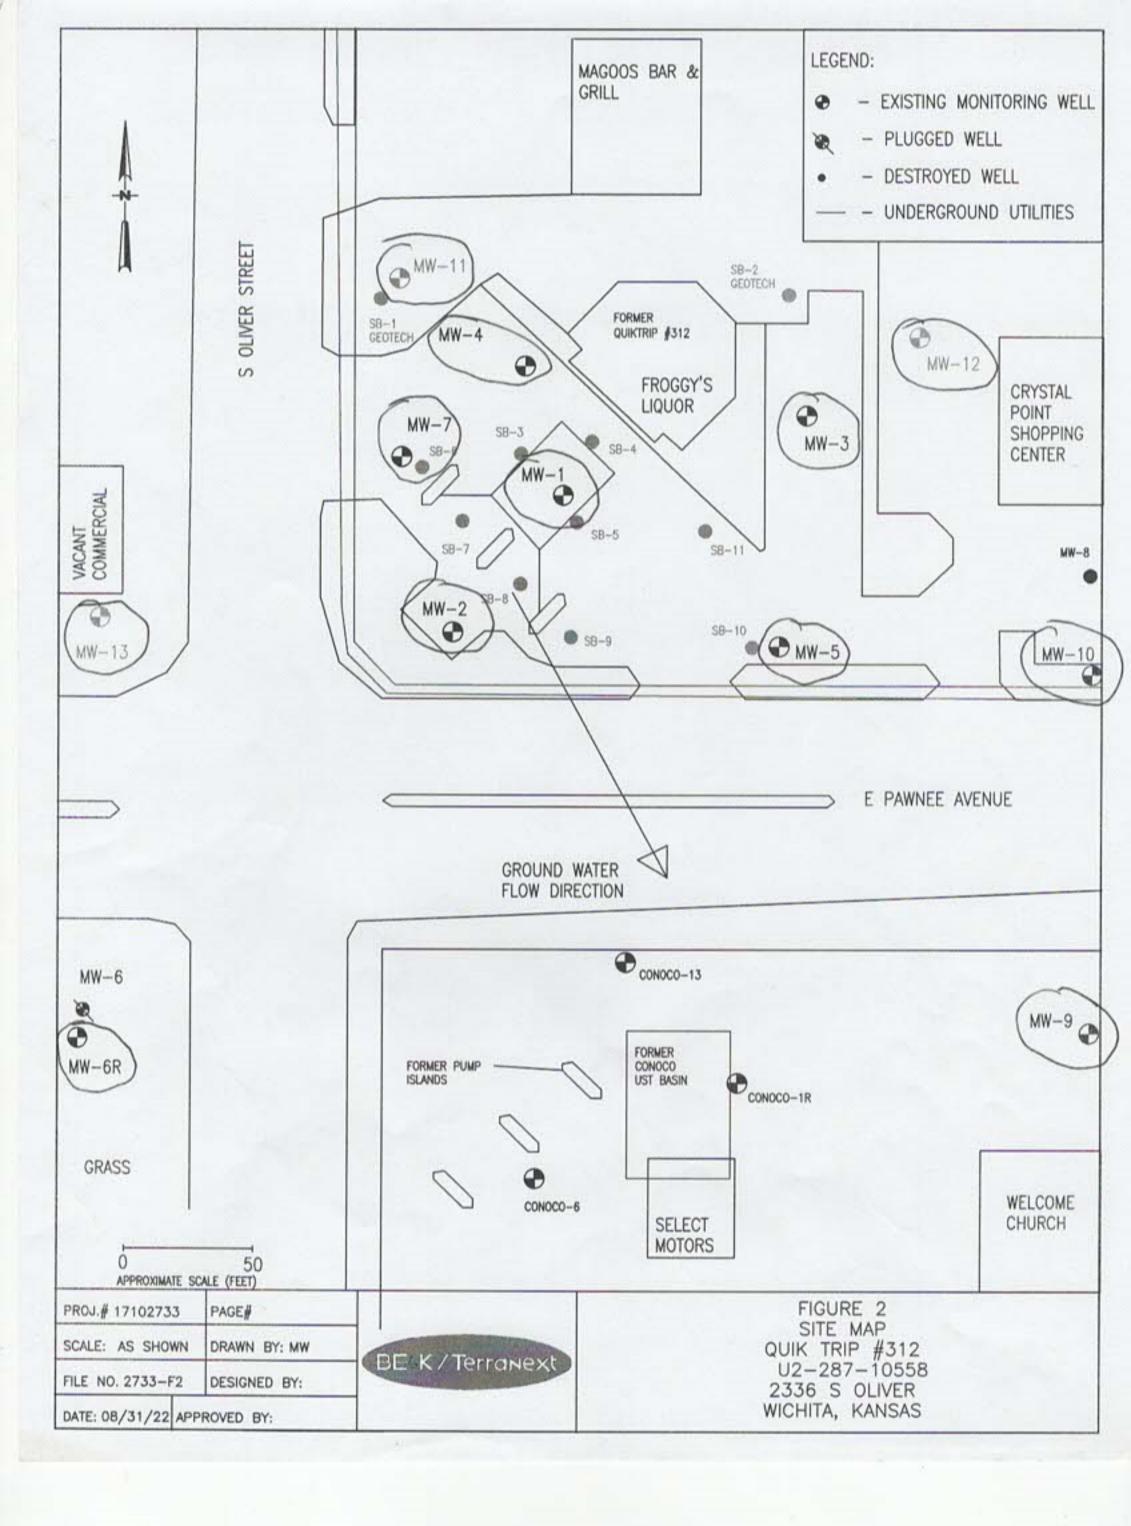

|             |         |     |
|                                 |                   |                   |                                 |                                             |             |                  |                                                                          | License No                             |             |         |     |
| authority                       | y of the design   | nated person as   | defined in I                    | K.A.R. 28-30-2                              | (j) and sig | ned and certific | ed by the el                                                             | ectronic signature of th               | e designate | d       |     |

Send one copy to WATER WELL OWNER and retain one for your records.

person at its submittal