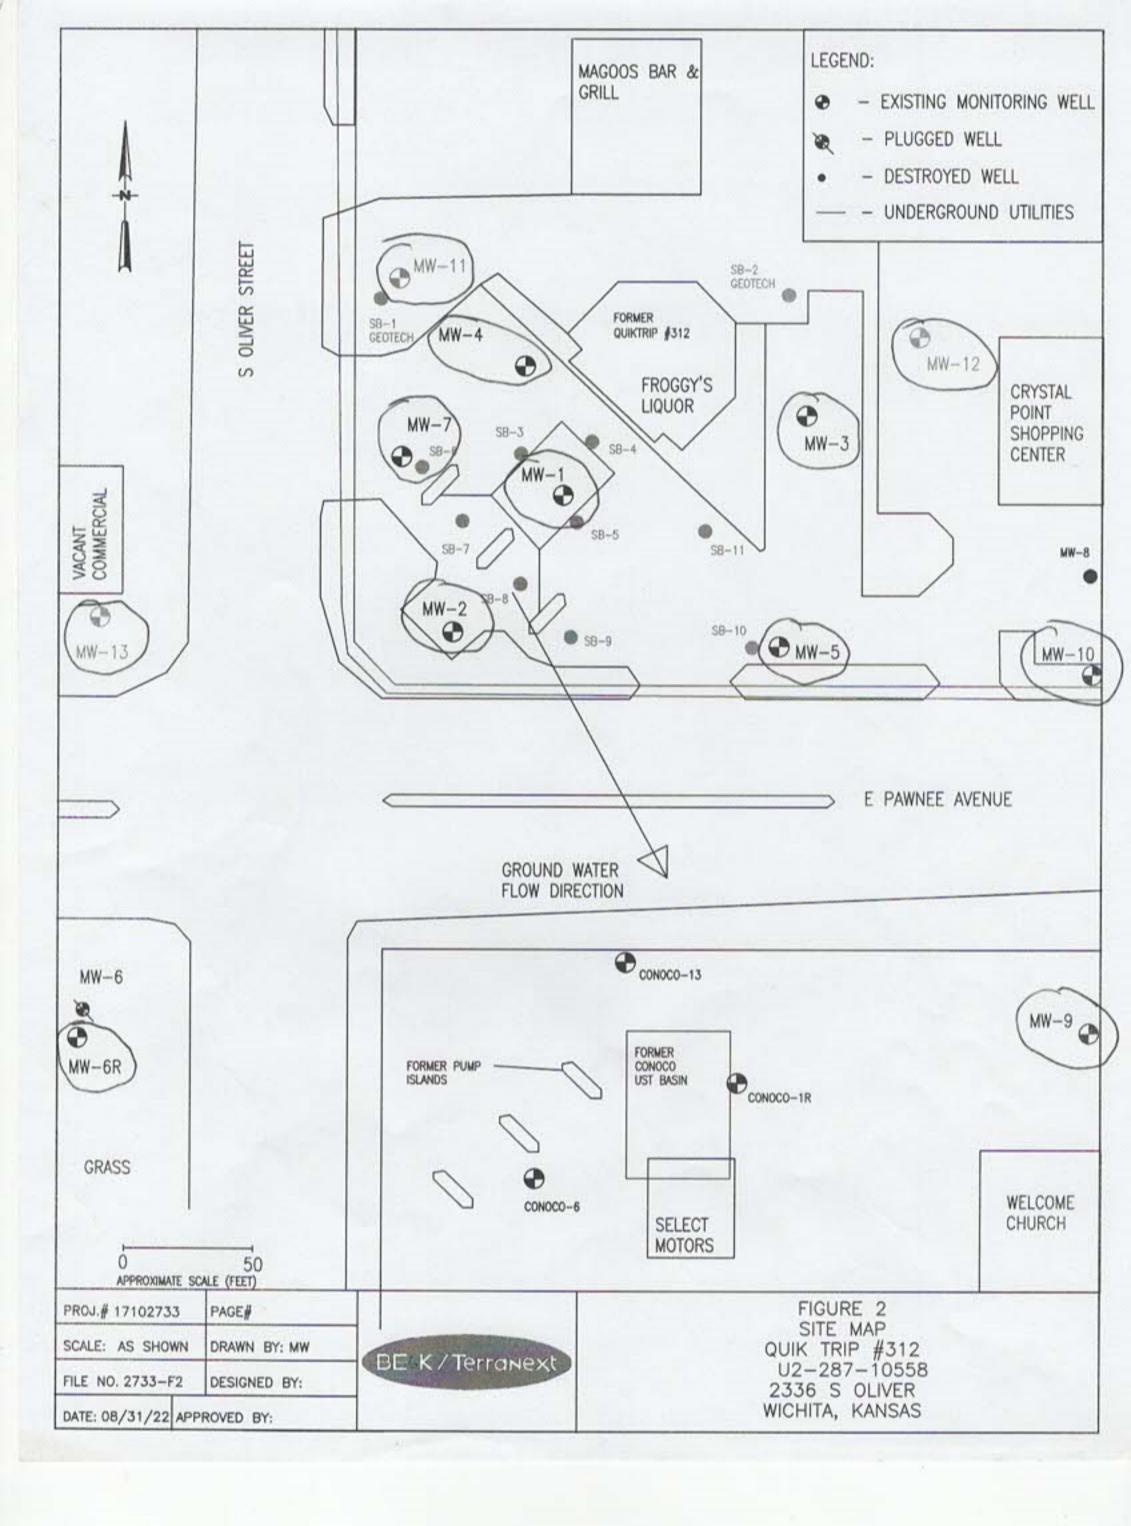

| ed on I certify that this                          |
| record is true to the                            | e best of my knowledge an                                 | d baliaf This water w                                                                                                   | all record was complete | ted on                                                                                                                                 | under the business name of                         |

Send one copy to WATER WELL OWNER and retain one for your records.

person at its submittal

authority of the designated person as defined in K.A.R. 28-30-2(j) and signed and certified by the electronic signature of the designated