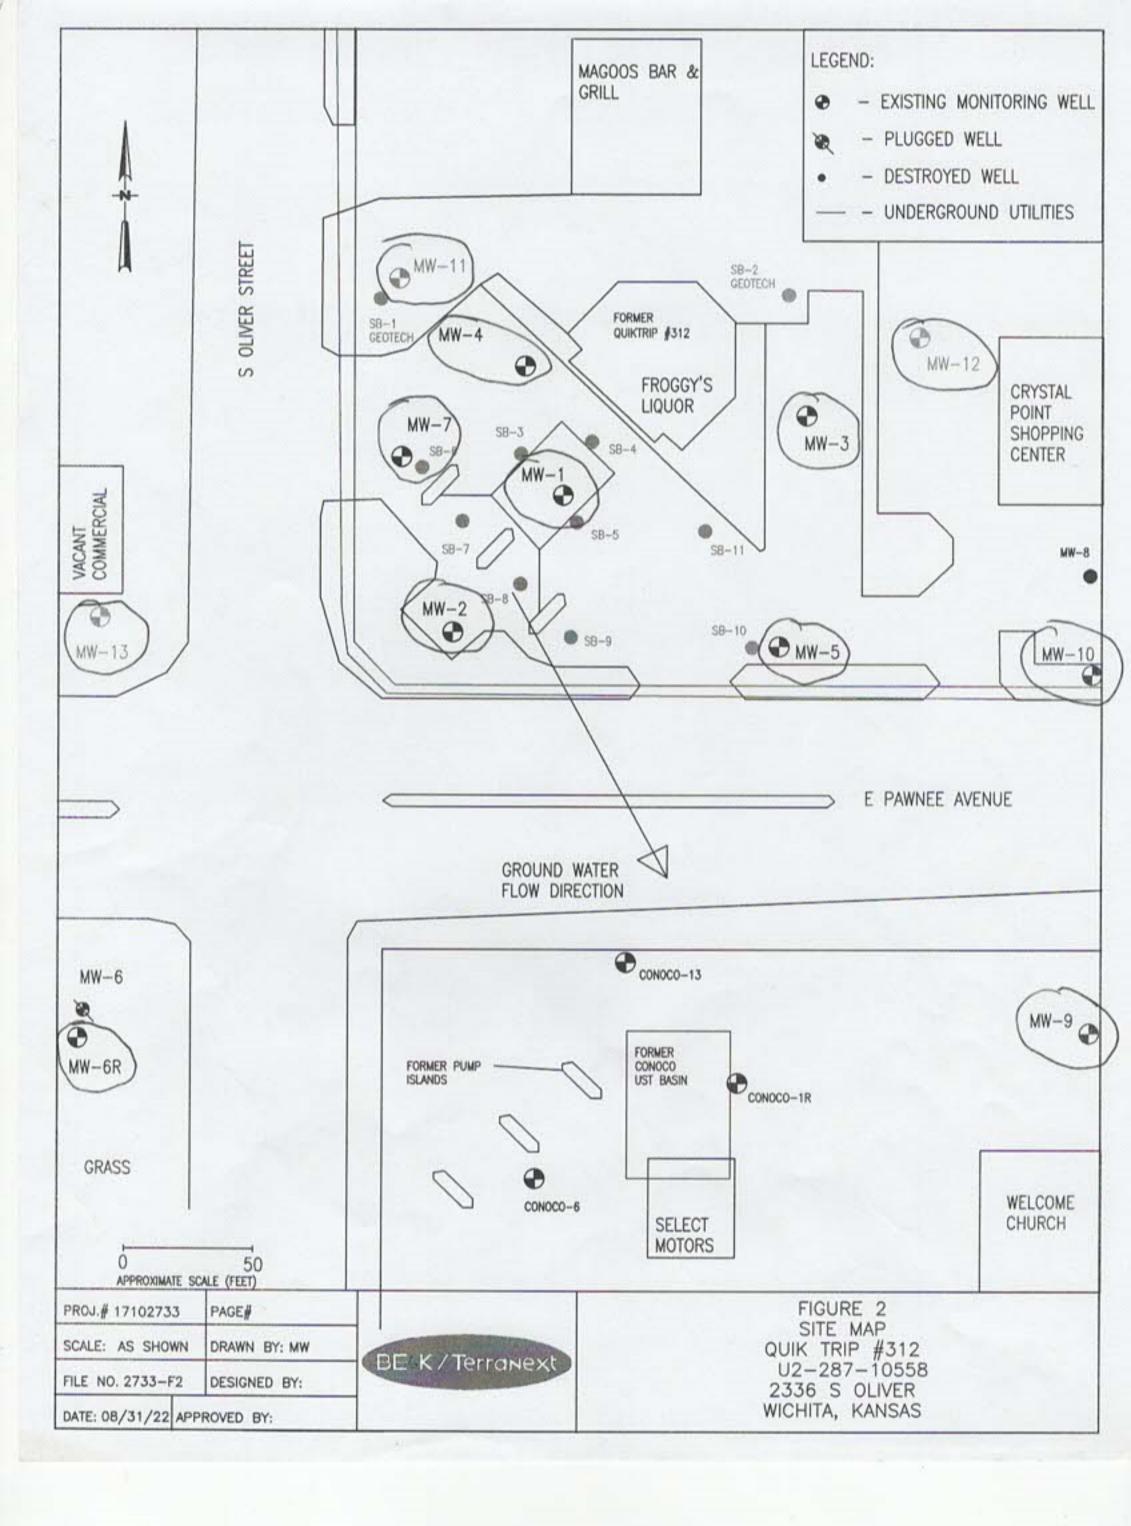

|       |                      |                                                                                                |     |  |
|                                                  |                                                            |                                             |                                                                                                         |       | d on I ce            |                                                                                                |     |  |

Send one copy to WATER WELL OWNER and retain one for your records.

person at its submittal

authority of the designated person as defined in K.A.R. 28-30-2(j) and signed and certified by the electronic signature of the designated