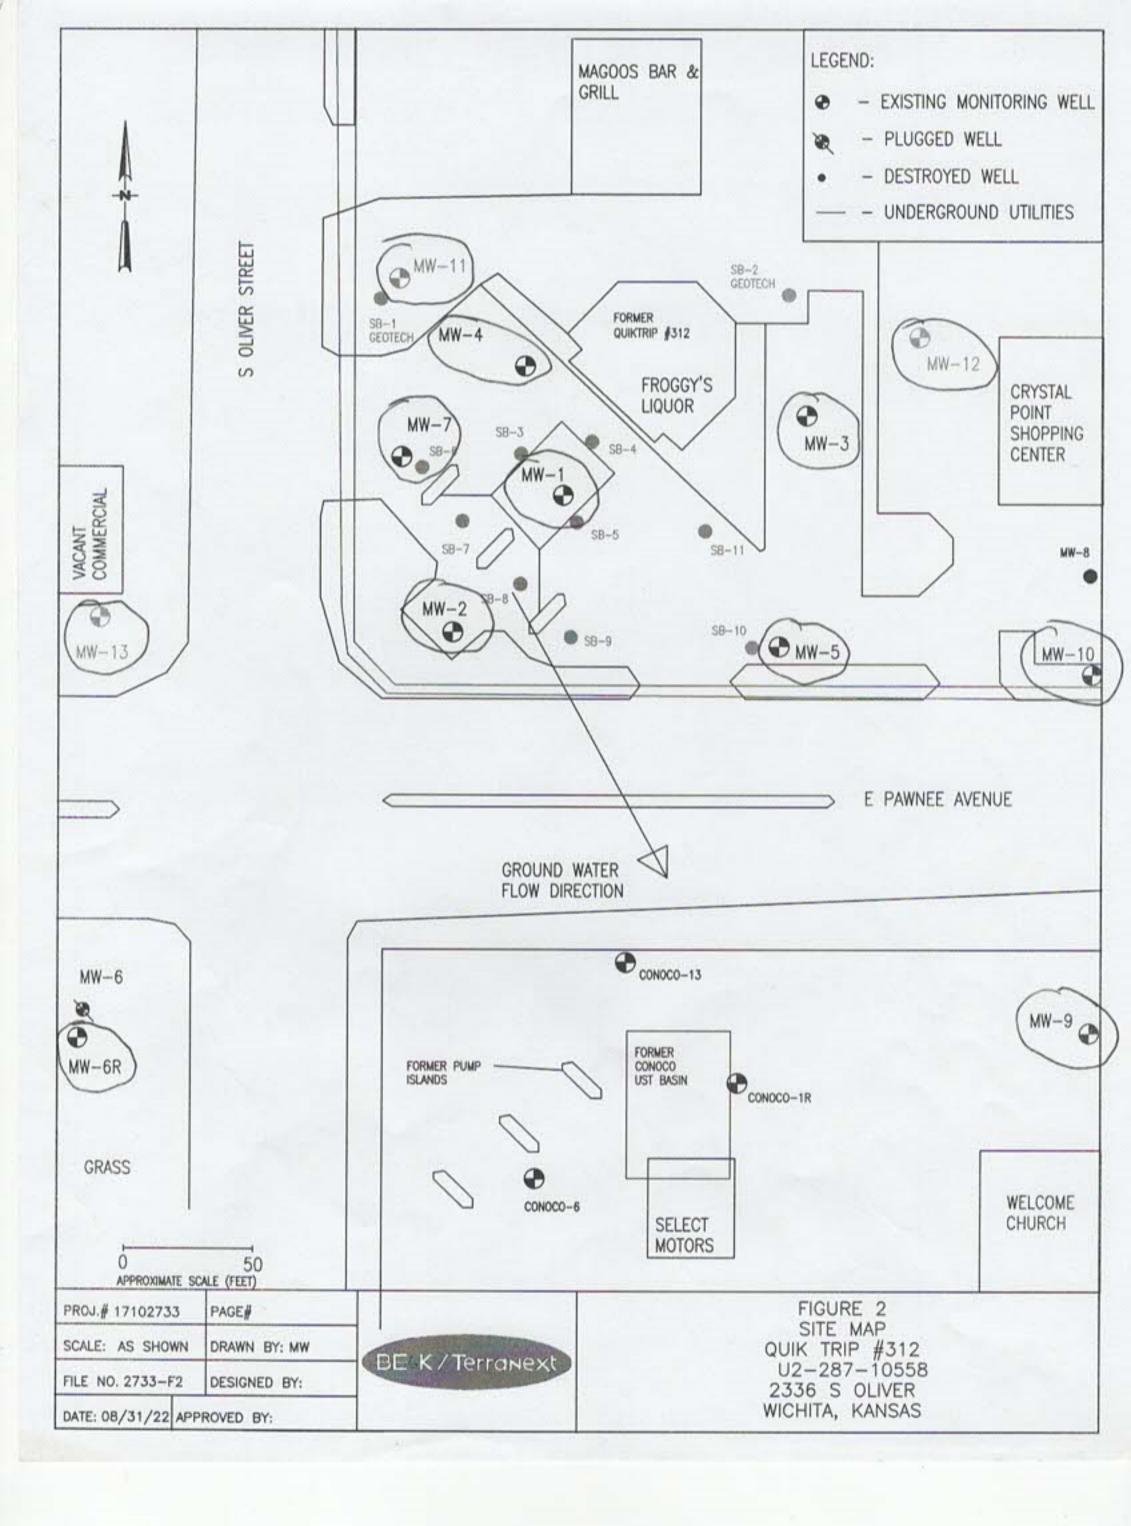

| certify that | this  |     |
|                                                |                    |            |                                            |            |                    |             | under the l                                                                                                |              |       |     |
|                                                | •                  | -          |                                            |            | _                  |             | License No.                                                                                                |              |       |     |

Send one copy to WATER WELL OWNER and retain one for your records.

person at its submittal