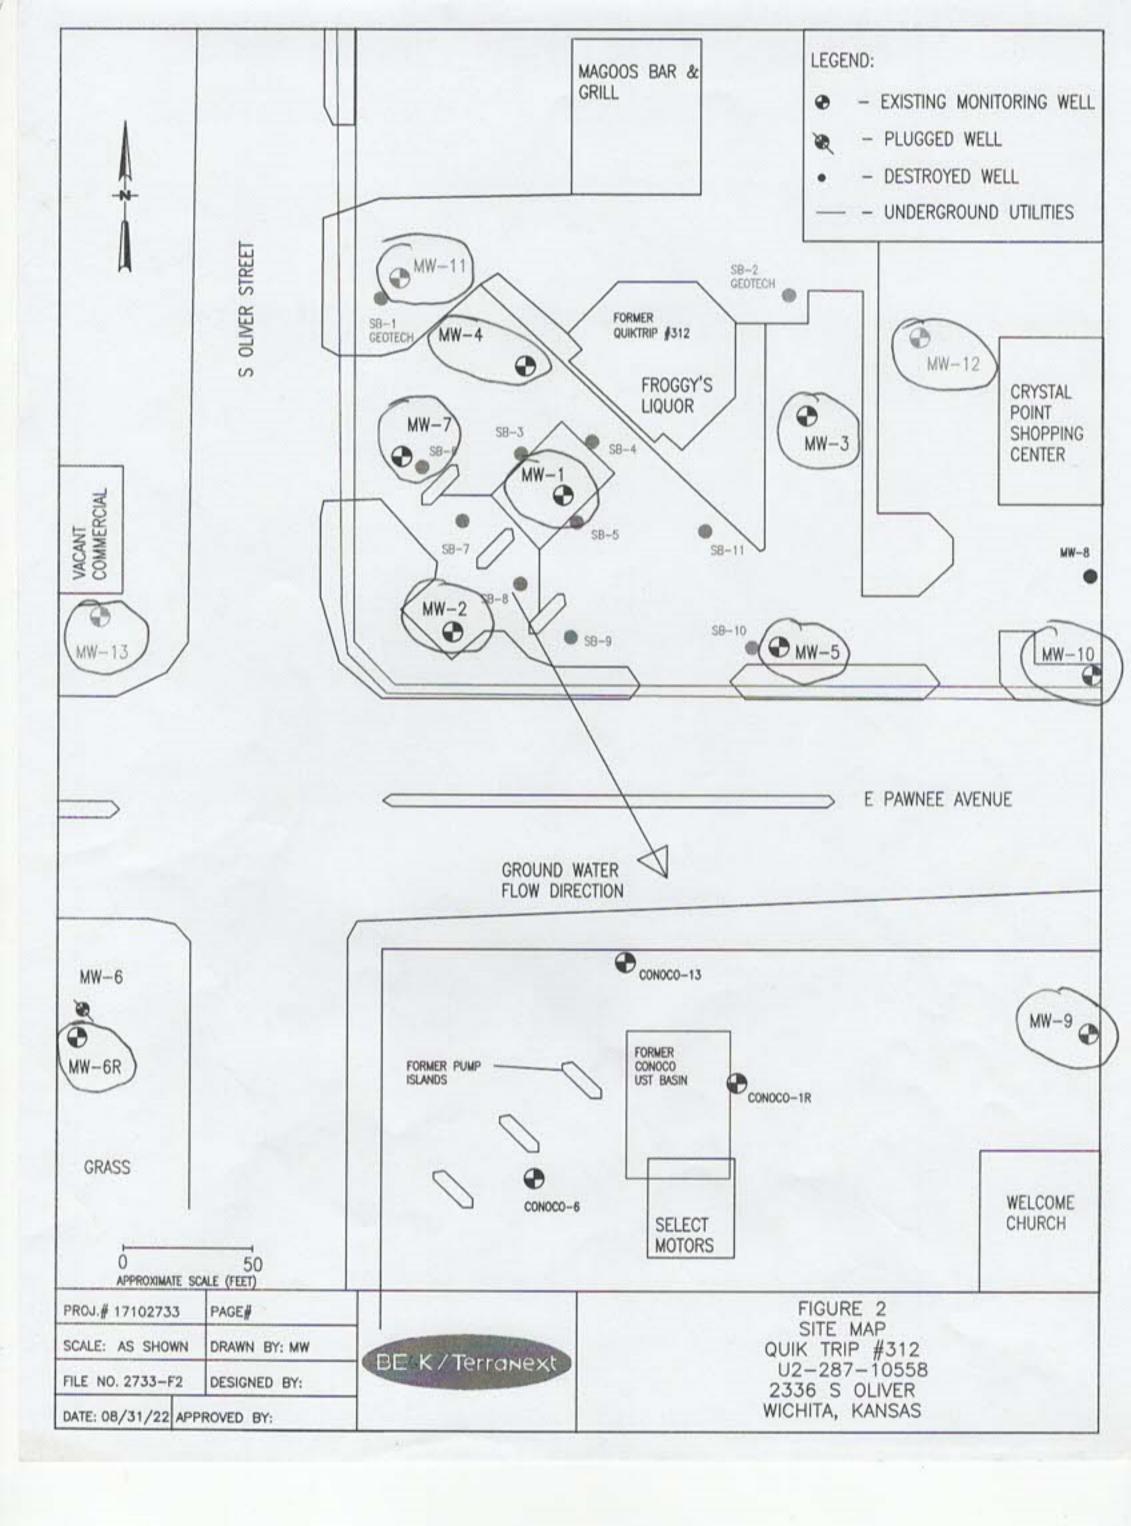

as defined   | in K.A.R. 2                                | 28-30-2(j) an                   | ıd signed an   | d certifie | d by the ele | ectronic sig                                                                                                                         | nature of the  | e designate  | d           |     |  |
| person at its submittal                                |                           |                                            |                                 |                |            |              |                                                                                                                                      |                |              |             |     |  |

Send one copy to WATER WELL OWNER and retain one for your records.