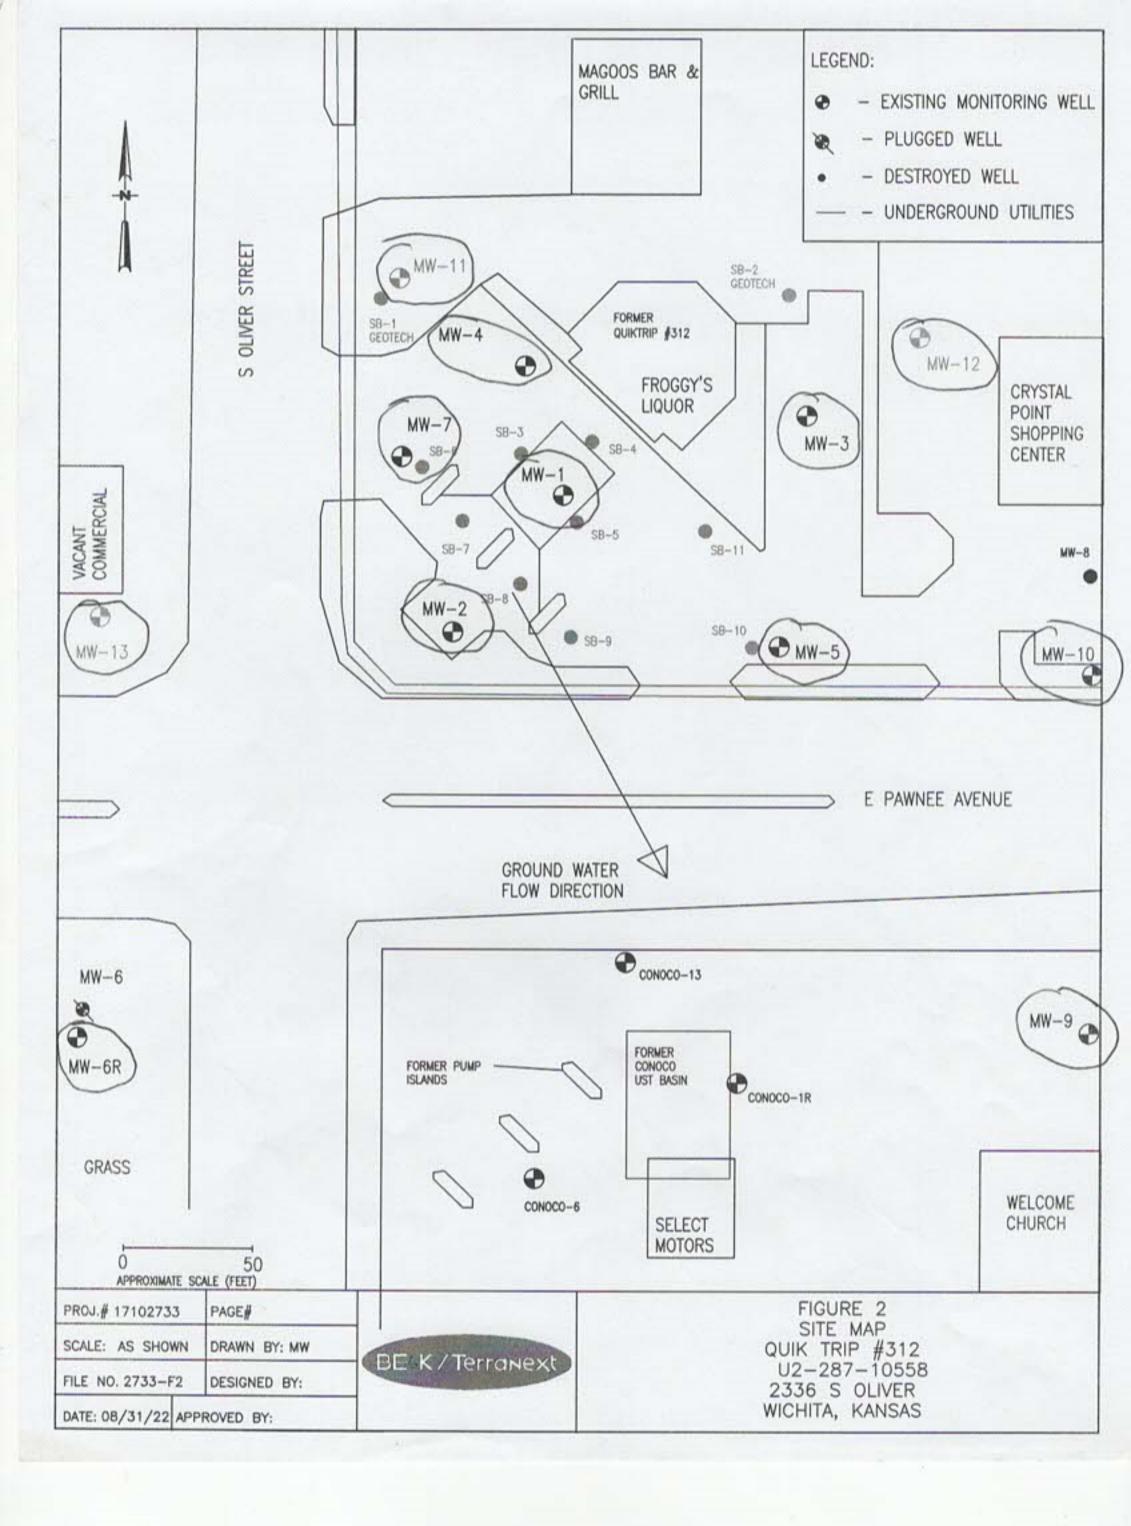

| in K.A.R. 28-30-                           | 2(j) and sig                             | ned and certified | d by the el | ectronic sig                                                                                                                         | nature of the  | designated  | l    |     |  |
| person at its submitta     | ıl                                                       |                                            |                                          |                   |             |                                                                                                                                      |                |             |      |     |  |

Send one copy to WATER WELL OWNER and retain one for your records.