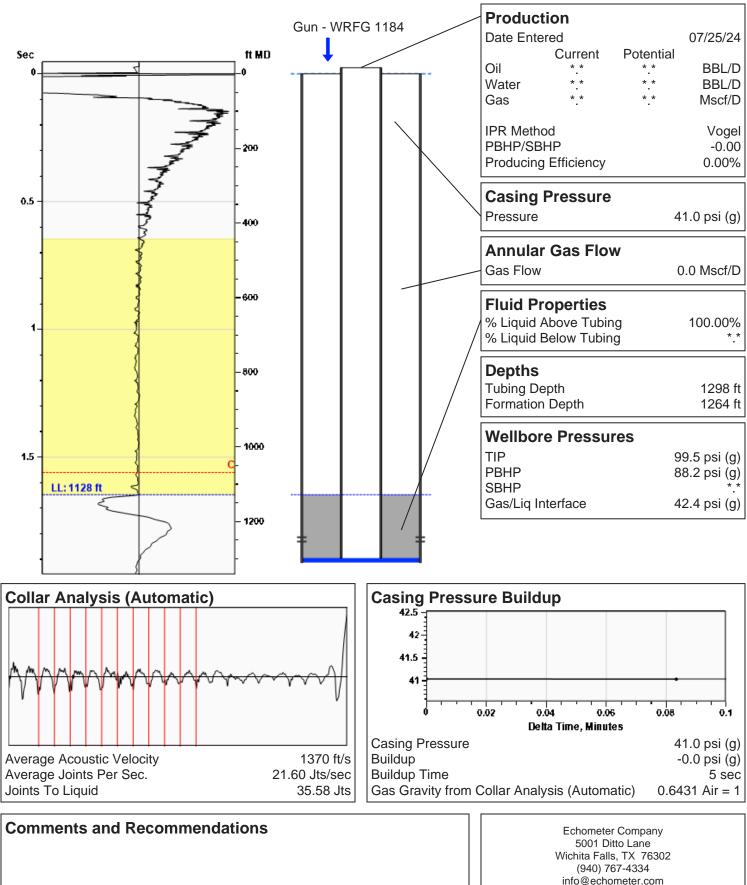

# (((echometer)))

**Liquid Level** 

Kottman\_1 07/25/2024 03:14:45PM

1128 ft MD

Fluid Above Tubing Gas Free Above Tubing