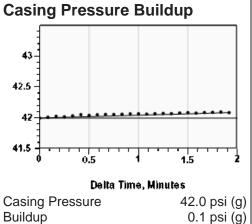

# Casing Pressure Pressure 42.0 psi (g)

1 min 55 sec

**Buildup Time** 

Gas Gravity