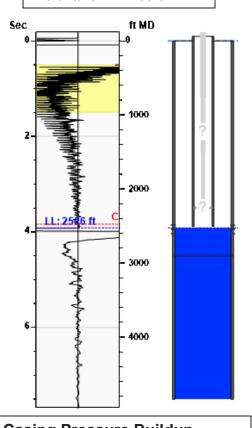

## Static Bottomhole Pressure \*.\* psi (g) @ \*.\* ft TVD

Static Liquid Level
Oil Column Height
Water Column Height

2526 ft MD

\*.\* ft MD

\*.\* ft MD

#### Static Shot 07/16/2024 11:30:01AM