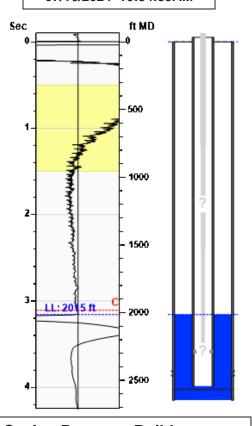

### Static Bottomhole Pressure \*.\* psi (g) @ \*.\* ft TVD

Static Liquid Level
Oil Column Height
Water Column Height

2015 ft MD

\*.\* ft MD

\*.\* ft MD

### Static Shot 07/16/2024 10:34:59AM