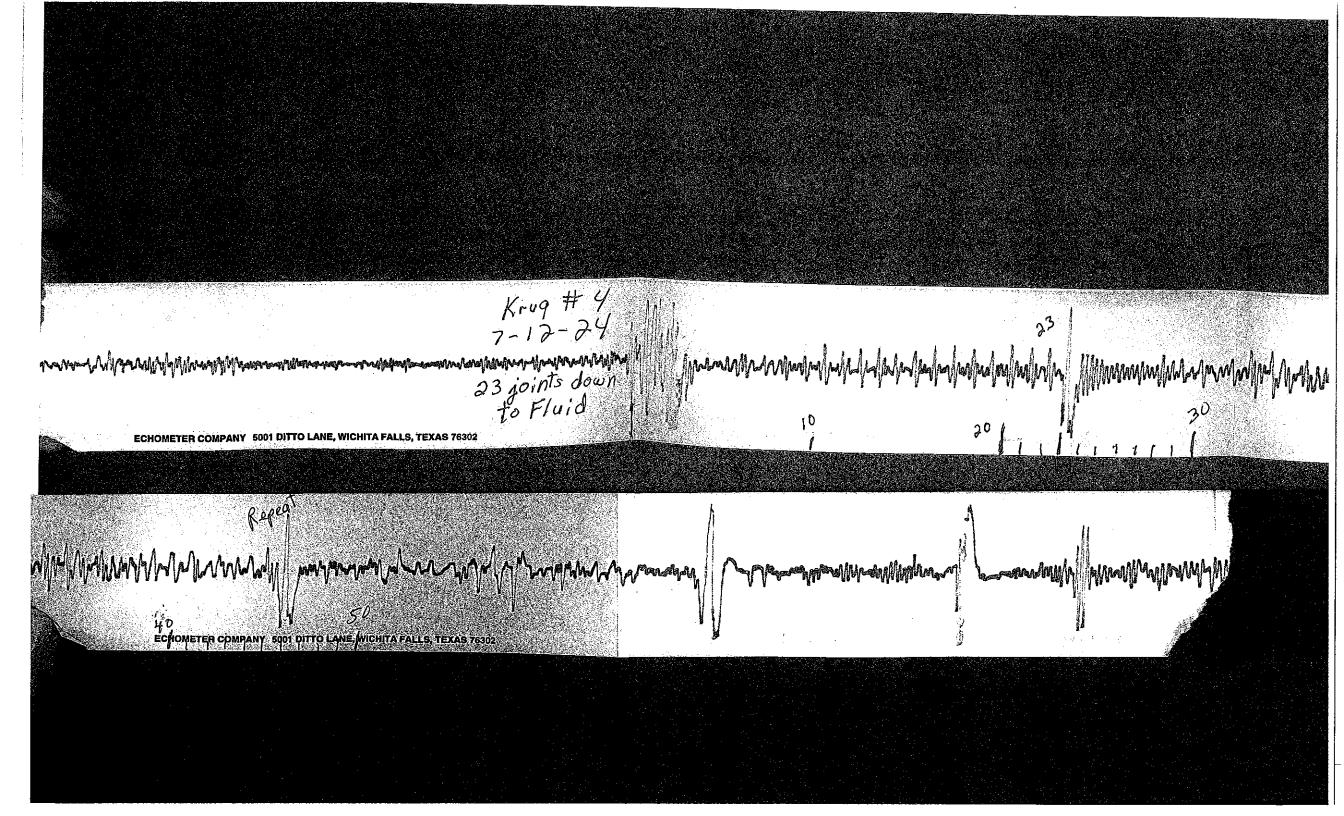

Krug #4 -- #15-163-01815-00-00

### **High Fluid Level**

Pursuant to K.A.R. 82-3-111, the well must be plugged, or returned to service, or obtain temporary abandonment status by 08/29/2024.