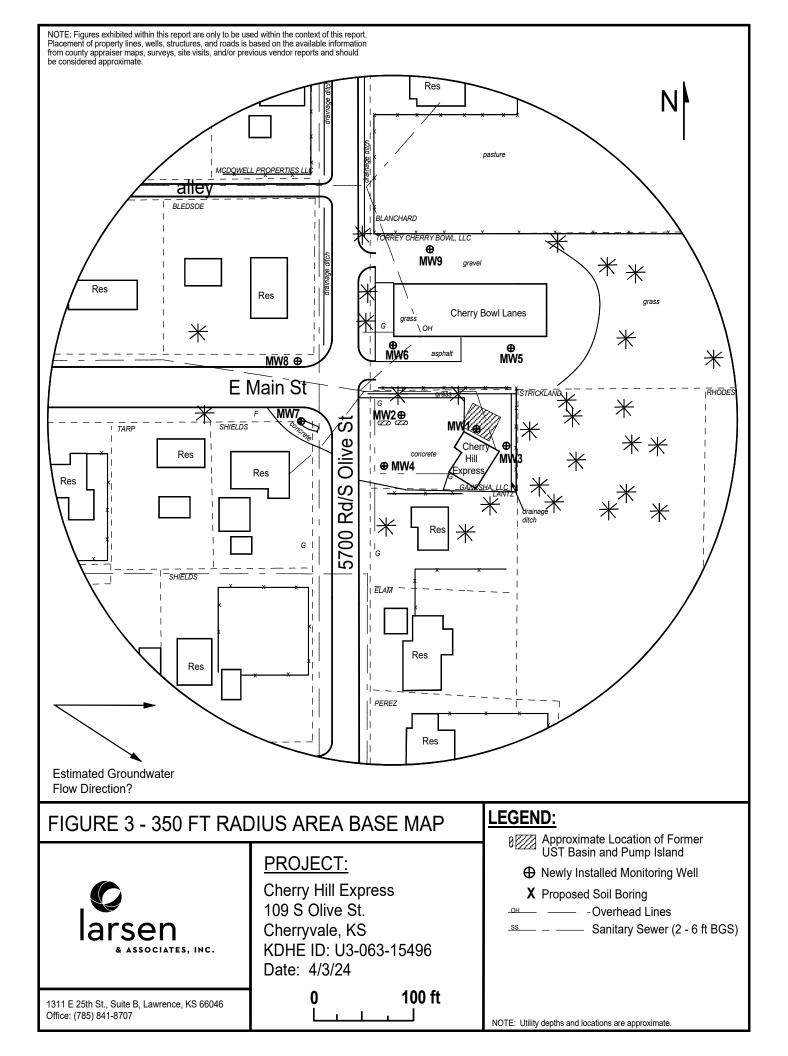

Proj. 24-00U Cherry Hill Express U3-063-15496

Bench Mark: Square cut on SE corner of concrete Big Hill Lake sign base near the NW Corner of property. Elev: 862.57 North 892.15 West 5495.86 (from SE Cor. Sec. 10-32-17E)

|          |                 |                  |               |                   | (Mem. 52 col. 500. 10 52 172)                                                                                                                                                                                                                                                                                                                                                                                                                                                                                                                                                                                                                                                                                                                                                                                                                                                                                                                                                                                                                                                                                                                                                                                                                                                                                                                                                                                                                                                                                                                                                                                                                                                                                                                                                                                                                                                                                                                                                                                                                                                                                                 |
|----------|-----------------|------------------|---------------|-------------------|-------------------------------------------------------------------------------------------------------------------------------------------------------------------------------------------------------------------------------------------------------------------------------------------------------------------------------------------------------------------------------------------------------------------------------------------------------------------------------------------------------------------------------------------------------------------------------------------------------------------------------------------------------------------------------------------------------------------------------------------------------------------------------------------------------------------------------------------------------------------------------------------------------------------------------------------------------------------------------------------------------------------------------------------------------------------------------------------------------------------------------------------------------------------------------------------------------------------------------------------------------------------------------------------------------------------------------------------------------------------------------------------------------------------------------------------------------------------------------------------------------------------------------------------------------------------------------------------------------------------------------------------------------------------------------------------------------------------------------------------------------------------------------------------------------------------------------------------------------------------------------------------------------------------------------------------------------------------------------------------------------------------------------------------------------------------------------------------------------------------------------|
| MW-1     | rim<br>top pipe | 862.34<br>861.74 | North<br>West | 861.30<br>5395.80 | NW1/4,SW1/4,SW1/4,SW1/4<br>Lat= 37.26832 Long = 95.53657                                                                                                                                                                                                                                                                                                                                                                                                                                                                                                                                                                                                                                                                                                                                                                                                                                                                                                                                                                                                                                                                                                                                                                                                                                                                                                                                                                                                                                                                                                                                                                                                                                                                                                                                                                                                                                                                                                                                                                                                                                                                      |
|          | top pipe        | 001.74           | W CSt         | 3373.60           | Lat-37.20832 Long - 93.33637                                                                                                                                                                                                                                                                                                                                                                                                                                                                                                                                                                                                                                                                                                                                                                                                                                                                                                                                                                                                                                                                                                                                                                                                                                                                                                                                                                                                                                                                                                                                                                                                                                                                                                                                                                                                                                                                                                                                                                                                                                                                                                  |
| MW-2     | rim             | 862.32           | North         | 873.38            | NW1/4,SW1/4,SW1/4,SW1/4                                                                                                                                                                                                                                                                                                                                                                                                                                                                                                                                                                                                                                                                                                                                                                                                                                                                                                                                                                                                                                                                                                                                                                                                                                                                                                                                                                                                                                                                                                                                                                                                                                                                                                                                                                                                                                                                                                                                                                                                                                                                                                       |
|          | top pipe        | 862.02           | West          | 5468.24           | Lat= 37.26834 Long = 95.53682                                                                                                                                                                                                                                                                                                                                                                                                                                                                                                                                                                                                                                                                                                                                                                                                                                                                                                                                                                                                                                                                                                                                                                                                                                                                                                                                                                                                                                                                                                                                                                                                                                                                                                                                                                                                                                                                                                                                                                                                                                                                                                 |
| MW-3     | rim             | 862.21           | North         | 835.75            | NW1/4,SW1/4,SW1/4                                                                                                                                                                                                                                                                                                                                                                                                                                                                                                                                                                                                                                                                                                                                                                                                                                                                                                                                                                                                                                                                                                                                                                                                                                                                                                                                                                                                                                                                                                                                                                                                                                                                                                                                                                                                                                                                                                                                                                                                                                                                                                             |
|          | top pipe        | 861.69           | West          | 5367.35           | Lat= 37.26825 Long = 95.53647                                                                                                                                                                                                                                                                                                                                                                                                                                                                                                                                                                                                                                                                                                                                                                                                                                                                                                                                                                                                                                                                                                                                                                                                                                                                                                                                                                                                                                                                                                                                                                                                                                                                                                                                                                                                                                                                                                                                                                                                                                                                                                 |
| MW-4     | rim             | 863.05           | North         | 818.30            | NW1/4,SW1/4,SW1/4                                                                                                                                                                                                                                                                                                                                                                                                                                                                                                                                                                                                                                                                                                                                                                                                                                                                                                                                                                                                                                                                                                                                                                                                                                                                                                                                                                                                                                                                                                                                                                                                                                                                                                                                                                                                                                                                                                                                                                                                                                                                                                             |
|          | top pipe        | 862.66           | West          | 5490.91           | Lat= 37.26819 Long = 95.53690                                                                                                                                                                                                                                                                                                                                                                                                                                                                                                                                                                                                                                                                                                                                                                                                                                                                                                                                                                                                                                                                                                                                                                                                                                                                                                                                                                                                                                                                                                                                                                                                                                                                                                                                                                                                                                                                                                                                                                                                                                                                                                 |
| MW-5     | rim             | 861.96           | North         | 937.31            | SW1/4,NW1/4,SW1/4,SW1/4                                                                                                                                                                                                                                                                                                                                                                                                                                                                                                                                                                                                                                                                                                                                                                                                                                                                                                                                                                                                                                                                                                                                                                                                                                                                                                                                                                                                                                                                                                                                                                                                                                                                                                                                                                                                                                                                                                                                                                                                                                                                                                       |
|          | top pipe        | 861.33           | West          | 5355.75           | Lat= 37.26853 Long = 95.53644                                                                                                                                                                                                                                                                                                                                                                                                                                                                                                                                                                                                                                                                                                                                                                                                                                                                                                                                                                                                                                                                                                                                                                                                                                                                                                                                                                                                                                                                                                                                                                                                                                                                                                                                                                                                                                                                                                                                                                                                                                                                                                 |
| MW-6     |                 | 061.44           | NT d          | 0.41.00           | CVVVIII I VVVIII I CVVIII CVVIII CVVIII CVVIII CVVIII CVVIII CVVIII CVVIII CVVIII I CVVIII CVVIII CVVIII CVVIII CVVIII CVVIII CVVIII CVVIII CVVIII |
| IVI W -0 | rim             | 861.44           | North         | 941.28            | SW1/4,NW1/4,SW1/4,SW1/4                                                                                                                                                                                                                                                                                                                                                                                                                                                                                                                                                                                                                                                                                                                                                                                                                                                                                                                                                                                                                                                                                                                                                                                                                                                                                                                                                                                                                                                                                                                                                                                                                                                                                                                                                                                                                                                                                                                                                                                                                                                                                                       |
|          | top pipe        | 861.03           | West          | 5465.07           | Lat= 37.26853 Long = 95.53682                                                                                                                                                                                                                                                                                                                                                                                                                                                                                                                                                                                                                                                                                                                                                                                                                                                                                                                                                                                                                                                                                                                                                                                                                                                                                                                                                                                                                                                                                                                                                                                                                                                                                                                                                                                                                                                                                                                                                                                                                                                                                                 |
| MW-7     | rim             | 862.61           | North         | 872.33            | NE1/4,SE1/4,SE1/4,SE1/4 (Sec. 9-32-17E)                                                                                                                                                                                                                                                                                                                                                                                                                                                                                                                                                                                                                                                                                                                                                                                                                                                                                                                                                                                                                                                                                                                                                                                                                                                                                                                                                                                                                                                                                                                                                                                                                                                                                                                                                                                                                                                                                                                                                                                                                                                                                       |
|          | top pipe        | 862.15           | West          | 5571.21           | Lat= 37.26833 Long = 95.53718                                                                                                                                                                                                                                                                                                                                                                                                                                                                                                                                                                                                                                                                                                                                                                                                                                                                                                                                                                                                                                                                                                                                                                                                                                                                                                                                                                                                                                                                                                                                                                                                                                                                                                                                                                                                                                                                                                                                                                                                                                                                                                 |
| MW-8     | rim             | 861.65           | North         | 929.99            | NE1/4,SE1/4,SE1/4,SE1/4 (Sec. 9-32-17E)                                                                                                                                                                                                                                                                                                                                                                                                                                                                                                                                                                                                                                                                                                                                                                                                                                                                                                                                                                                                                                                                                                                                                                                                                                                                                                                                                                                                                                                                                                                                                                                                                                                                                                                                                                                                                                                                                                                                                                                                                                                                                       |
|          | top pipe        | 861.37           | West          | 5582.06           | Lat= 37.26849 Long = 95.53722                                                                                                                                                                                                                                                                                                                                                                                                                                                                                                                                                                                                                                                                                                                                                                                                                                                                                                                                                                                                                                                                                                                                                                                                                                                                                                                                                                                                                                                                                                                                                                                                                                                                                                                                                                                                                                                                                                                                                                                                                                                                                                 |
| MW-9     | rim             | 859.58           | North         | 1044.00           | SW1/4,NW1/4,SW1/4,SW1/4                                                                                                                                                                                                                                                                                                                                                                                                                                                                                                                                                                                                                                                                                                                                                                                                                                                                                                                                                                                                                                                                                                                                                                                                                                                                                                                                                                                                                                                                                                                                                                                                                                                                                                                                                                                                                                                                                                                                                                                                                                                                                                       |
|          |                 | 859.14           |               |                   |                                                                                                                                                                                                                                                                                                                                                                                                                                                                                                                                                                                                                                                                                                                                                                                                                                                                                                                                                                                                                                                                                                                                                                                                                                                                                                                                                                                                                                                                                                                                                                                                                                                                                                                                                                                                                                                                                                                                                                                                                                                                                                                               |
|          | top pipe        | 039.14           | West          | 5426.32           | Lat= 37.26882 Long = 95.53669                                                                                                                                                                                                                                                                                                                                                                                                                                                                                                                                                                                                                                                                                                                                                                                                                                                                                                                                                                                                                                                                                                                                                                                                                                                                                                                                                                                                                                                                                                                                                                                                                                                                                                                                                                                                                                                                                                                                                                                                                                                                                                 |

Lat & Long derived from Cherryvale 7.5' quad map. WGS84

Elevation established from project U3-063-14354, JP Food & Fuel. NAVD 88.

If you have all you guestions, please feel free to call me. Thank you for the opportunity to be