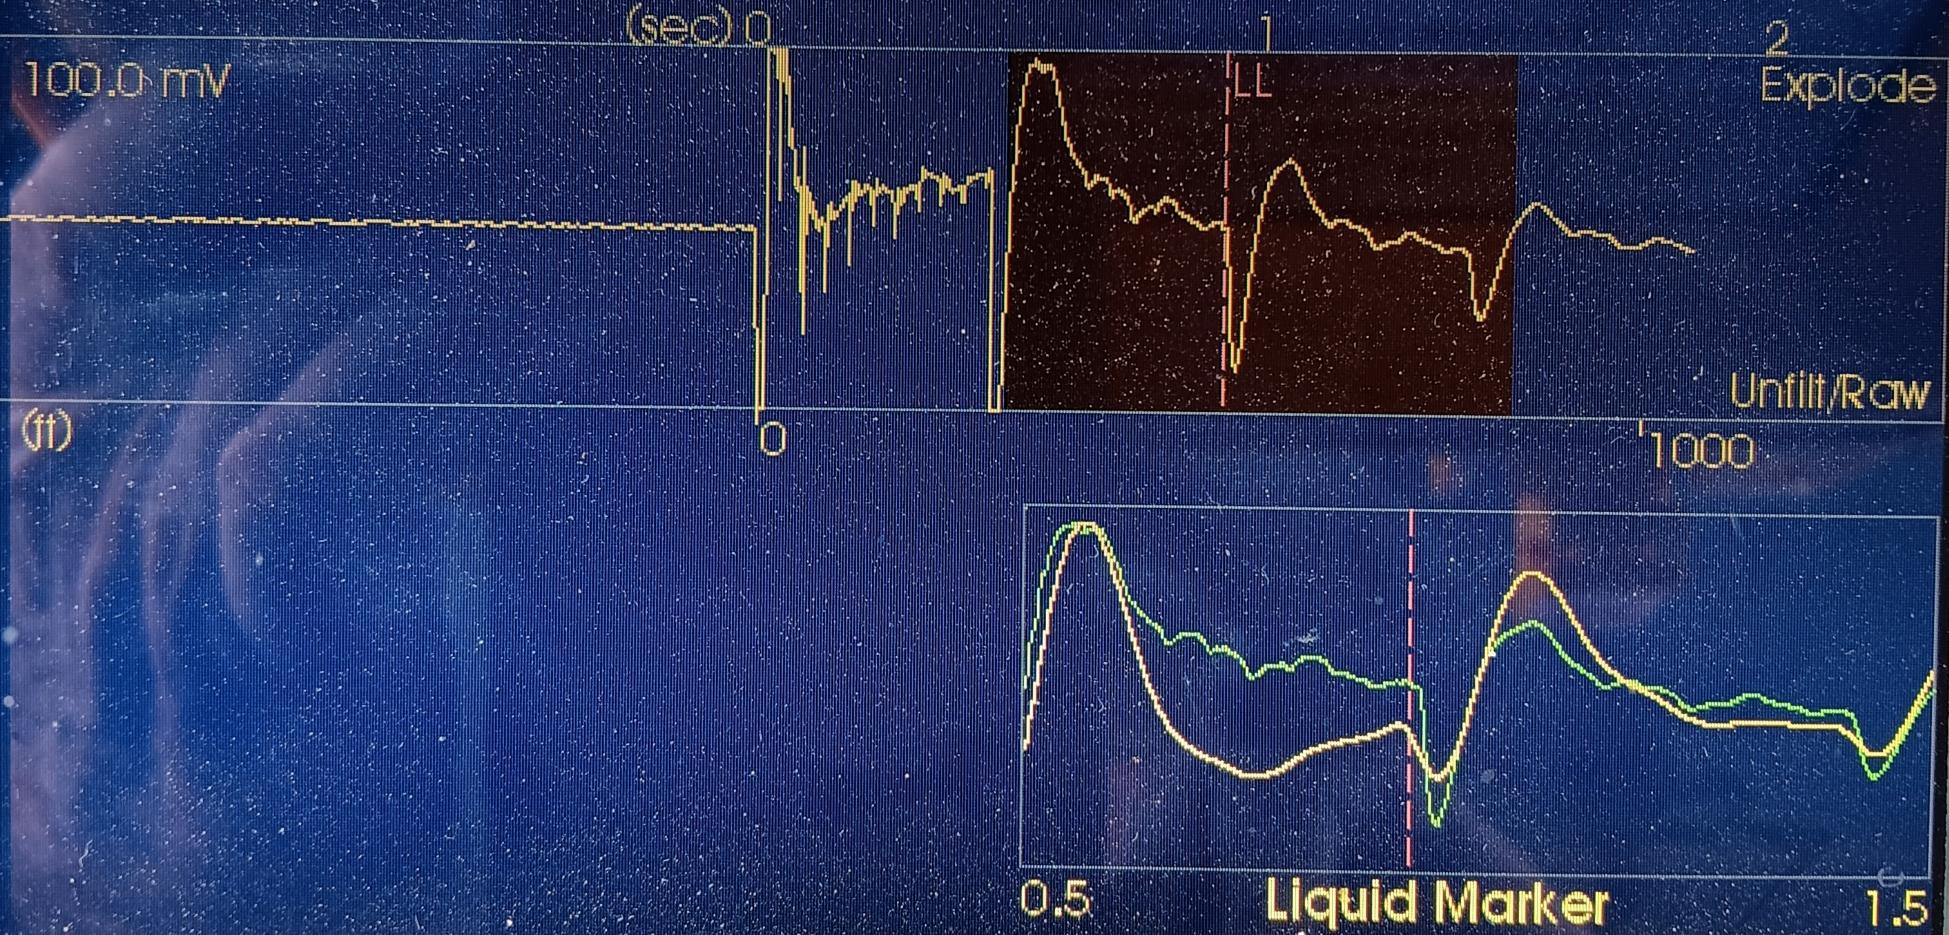

## Liquid Level Depth:

Joints to Liquid Level: 16.71 Time to Liq Lev (sec): 0.921

> Toggle Filter

Adjust Velocity 530 ft.

Liquid Marker

well: !!QUICK SHOT WELL!!

shot: 20240725-1118

Avg Jts/sec: 18.14 Avg Jt Len: 31.70 ft Average Acoustic Velocity: 1150 ft/sec