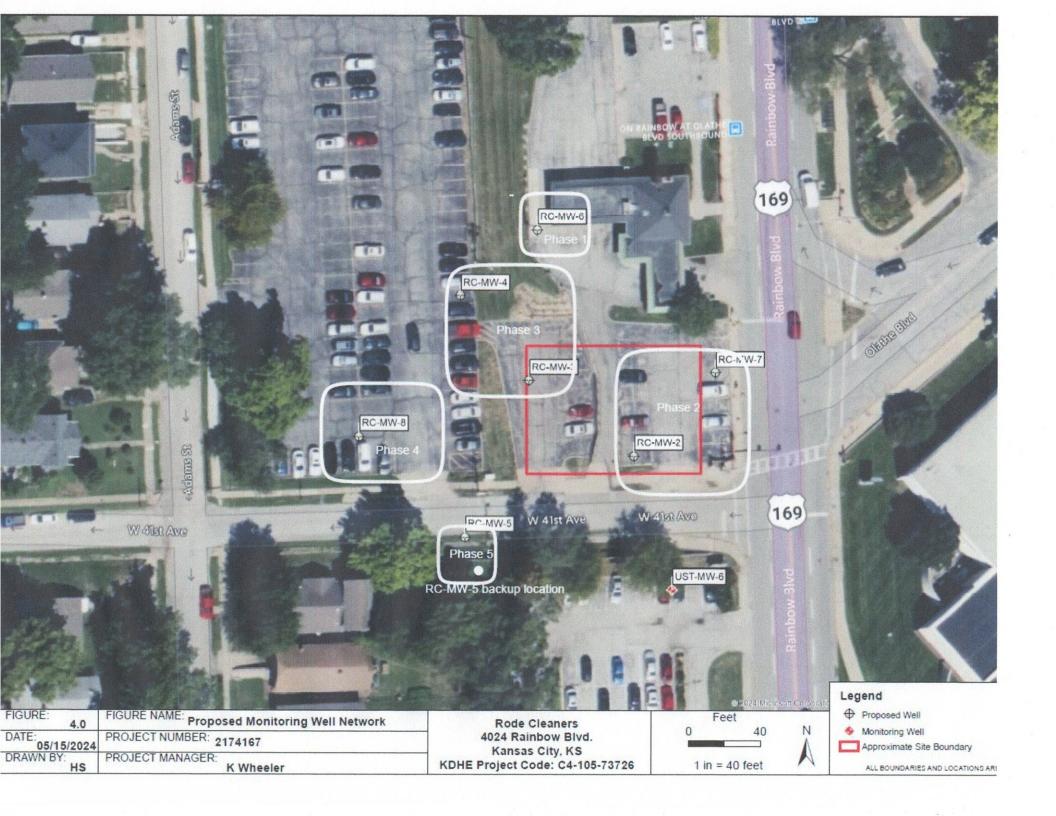

|                    |
|                                      | in   pe                                         | rson as define        | d in K.A.R. 28-30-2<br>on at its submittal: | (j) and signed     |                                        | lectronic signature                    | of th              |
|                                      | Borehole dia  """  """  """  """  """  """  """ | Longitude   Elevation | Longitude   Section   County                | Longitude   County | Longitude   Section   Township   Range | County   Range   E   Fraction   County | Borehole diameter: |

KANSAS DEPARTMENT OF HEALTH AND ENVIRONMENT
Bureau of Water, Geology Section, 1000 SW Jackson St., Suite 420, Topeka KS 66612-1367
(785) 296-3565 | K.S.A. 82a-1212 | v2022c