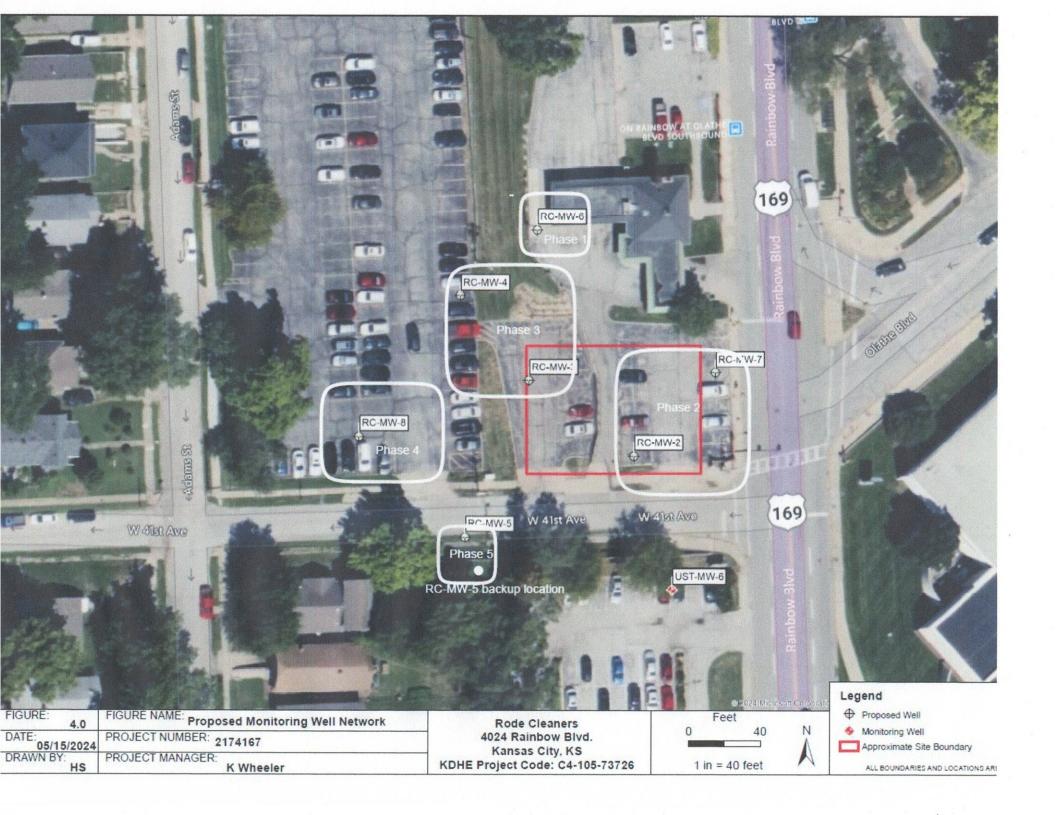

| j) and signed and c                   | ertified by the electronic signature of the        |  |  |  |
| designated person at its submittal:                                          |                                       | ·                                                  |  |  |  |
| Send one copy to WATER WELL OWNER                                            | and retain one for you                | r records. Fee of \$5.00 for each constructed well |  |  |  |
| KANSAS DEPAR                                                                 | TMENT OF HEALTH                       | AND ENVIRONMENT                                    |  |  |  |

Bureau of Water, Geology Section, 1000 SW Jackson St., Suite 420, Topeka KS 66612-1367 (785) 296-3565 | K.S.A. 82a-1212 | v2022c