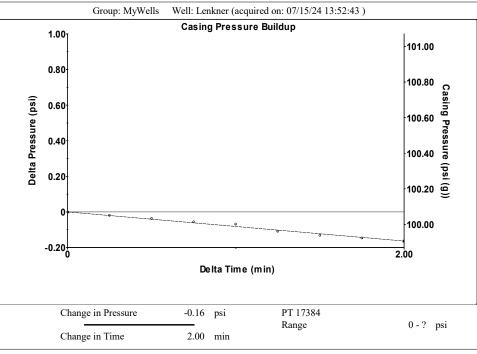

KOLAR Document ID: 1788624

KANSAS CORPORATION COMMISSION OIL & GAS CONSERVATION DIVISION

Form CP-111 July 2017 Form must be Typed Form must be signed