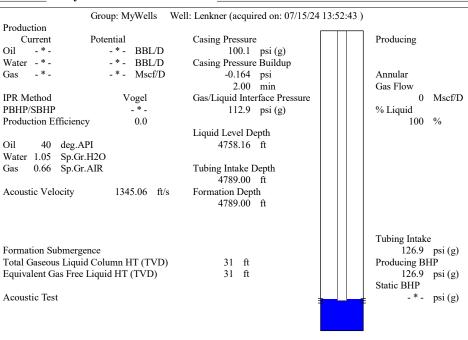

KOLAR Document ID: 1788624

KANSAS CORPORATION COMMISSION OIL & GAS CONSERVATION DIVISION

Form CP-111 July 2017 Form must be Typed Form must be signed