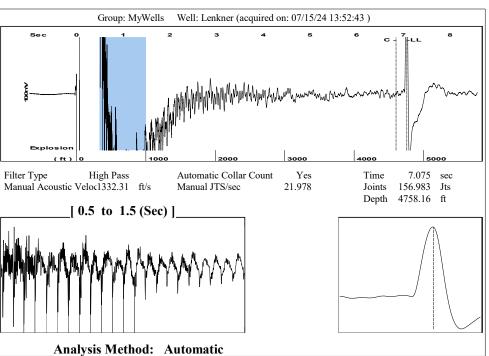

KOLAR Document ID: 1788624

KANSAS CORPORATION COMMISSION OIL & GAS CONSERVATION DIVISION

Form CP-111 July 2017 Form must be Typed Form must be signed