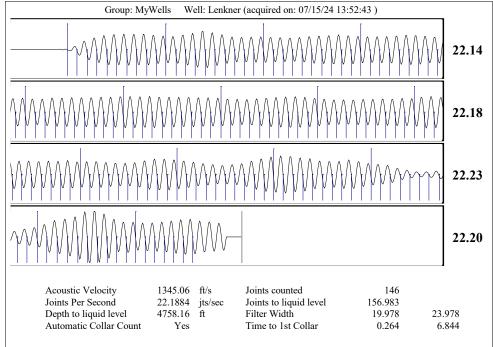

KOLAR Document ID: 1788624

KANSAS CORPORATION COMMISSION OIL & GAS CONSERVATION DIVISION

Form CP-111 July 2017 Form must be Typed Form must be signed