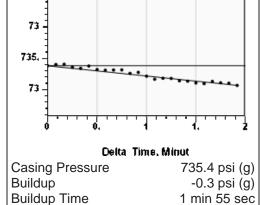

----------|
| KCC District Office #2 - 3450 N. Rock Road, Building 600, Suite 601, Wichita, KS 67226 | Phone 316.337.7400 |
| KCC District Office #3 - 137 E. 21st St., Chanute, KS 66720                            | Phone 620.902.6450 |
| KCC District Office #4 - 2301 E. 13th Street, Hays, KS 67601-2651                      | Phone 785.261.6250 |



### Sternberger #1 API# 15007213020000 07/22/2024 03:11:00PM

#### Producing Shot Manual Input



### **Manually Entered Production**

Liquid Level 0 ft Percent Liquid 100.00%

# Static Bottomhole Pressure \*.\* psi (g) @ \*.\* ft TVD

Static Liquid Level
Oil Column Height
Water Column Height

4801 ft MD

\*.\* ft MD

\*.\* ft MD



# Well Test Oil 10 BBL/D

Water 90 BBL/D

# Comments and Recommendations

## Static Shot 07/22/2024 03:11:00PM





### **Casing Pressure**

Gas Gravity

Pressure 735.4 psi (g)

### **Annular Gas Flow**

Gas Flow \*.\* Mscf/D

Conservation Division District Office No. 1 210 E. Frontview, Suite A Dodge City, KS 67801



Phone: 620-682-7933 http://kcc.ks.gov/

Laura Kelly, Governor

Andrew J. French, Chairperson Dwight D. Keen, Commissioner Annie Kuether, Commissioner

07/31/2024

Douglas H McGinness II CMX, Inc. 9330 E CENTRAL SUITE 300 WICHITA, KS 67206-6610

Re: Temporary Abandonment API 15-007-21302-00-00 STERNBERGER 1 NW/4 Sec.12-35S-14W Barber County, Kansas

#### Dear Douglas H McGinness II:

"Your temporary abandonment (TA) application for the well listed above has been approved. In accordance with K.A.R. 82-3-111 the TA status of this well will expire 07/31/2025.

- \* If you return this well t