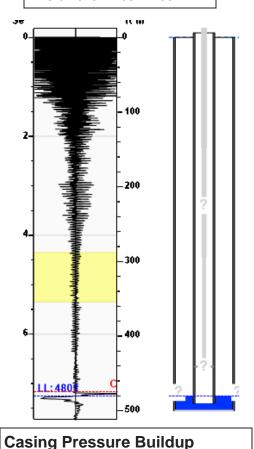

# Static Bottomhole Pressure \*.\* psi (g) @ \*.\* ft TVD

Static Liquid Level
Oil Column Height
Water Column Height

4801 ft MD

\*.\* ft MD

\*.\* ft MD

# Well Test Oil 10 BBL/D

Water 90 BBL/D