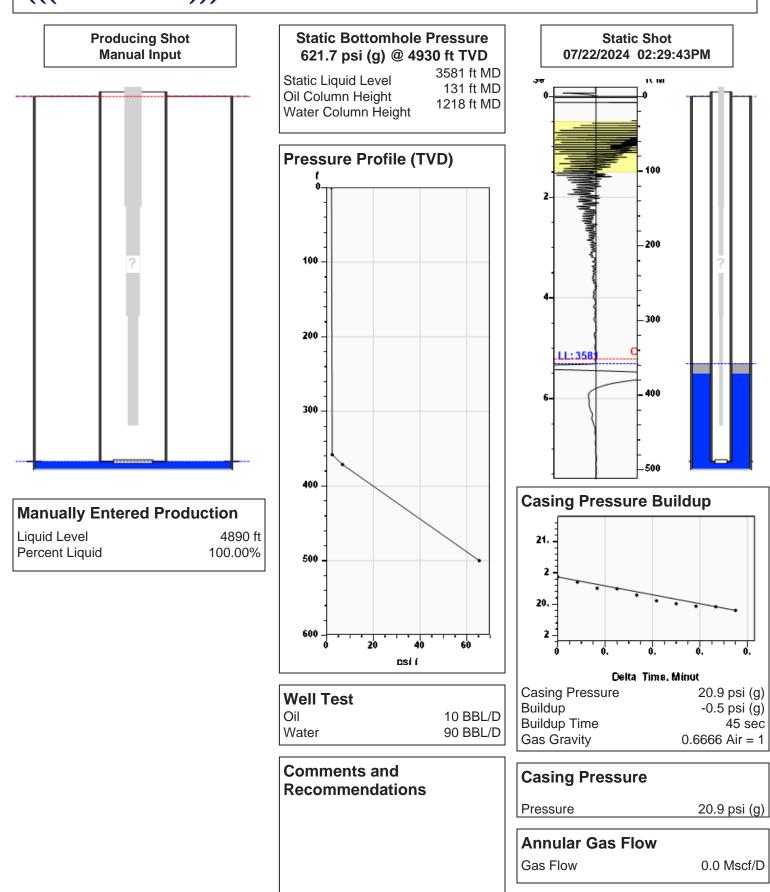

# (((ECHOMETER))) Sternberger #5 07/22/2024 02:29:43PM

Conservation Division District Office No. 1 210 E. Frontview, Suite A Dodge City, KS 67801

Phone: 620-682-7933 http://kcc.ks.gov/

Andrew J. French, Chairperson Dwight D. Keen, Commissioner Annie Kuether, Commissioner Laura Kelly, Governor