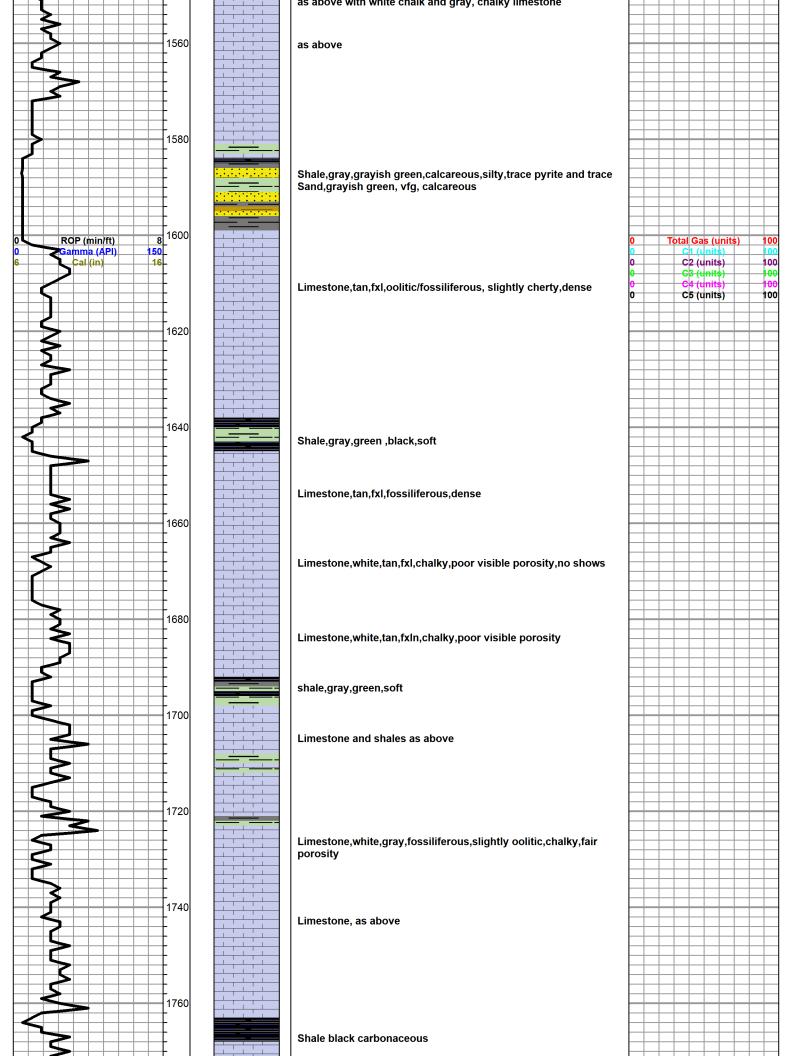

# Tops

| Name        | Тор  | Datum |
|-------------|------|-------|
| Lansing     | 1496 | -30   |
| ВКС         | 1811 | -34   |
| Cherokee    | 1936 | -470  |
| Miss Chert  | 2047 | -581  |
| Miss Dolo   | 2068 | -602  |
| Kinderhook  | 2121 | -655  |
| Hunton      | 2331 | -865  |
| Marquota Sh | 2528 | -1062 |
| Viola       | 2611 | -1145 |
| LTD         | 2680 | -1214 |