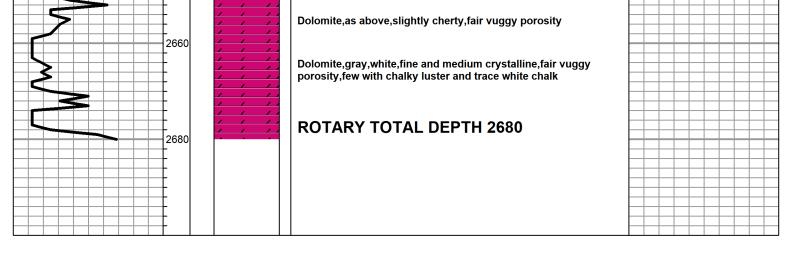

# Tops

| Name        | Тор  | Datum |
|-------------|------|-------|
| Lansing     | 1496 | -30   |
| ВКС         | 1811 | -34   |
| Cherokee    | 1936 | -470  |
| Miss Chert  | 2047 | -581  |
| Miss Dolo   | 2068 | -602  |
| Kinderhook  | 2121 | -655  |
| Hunton      | 2331 | -865  |
| Marquota Sh | 2528 | -1062 |
| Viola       | 2611 | -1145 |
| LTD         | 2680 | -1214 |