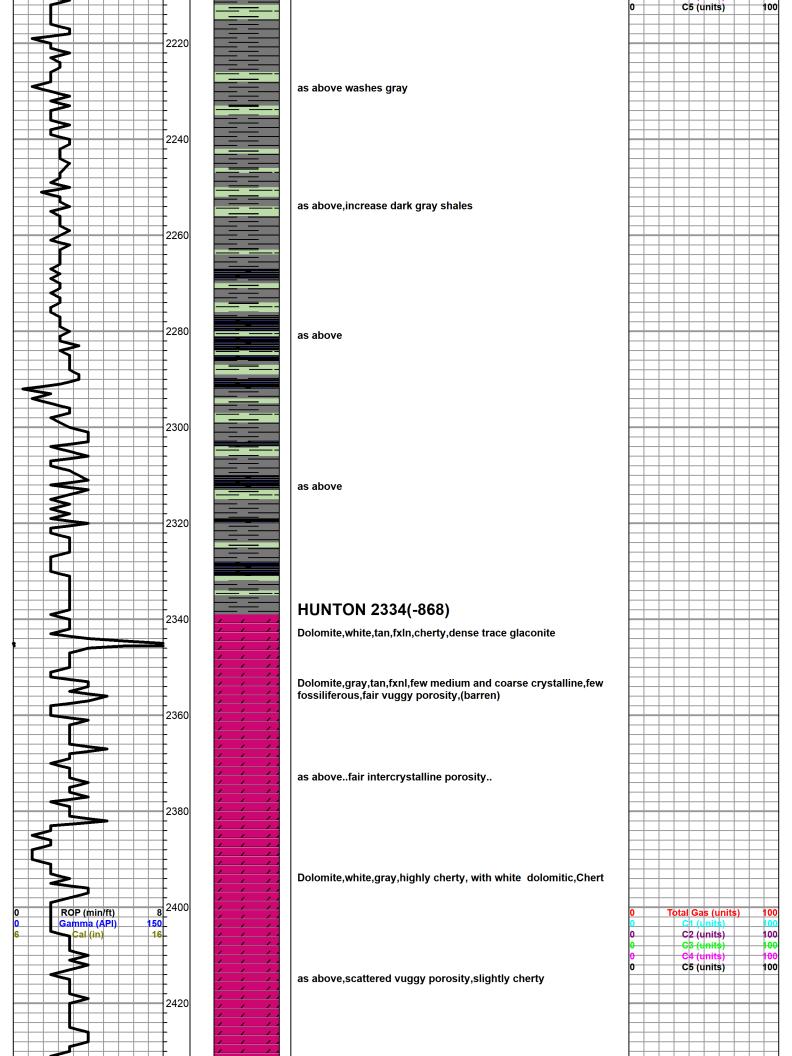

# Tops

| Name        | Тор  | Datum |
|-------------|------|-------|
| Lansing     | 1496 | -30   |
| ВКС         | 1811 | -34   |
| Cherokee    | 1936 | -470  |
| Miss Chert  | 2047 | -581  |
| Miss Dolo   | 2068 | -602  |
| Kinderhook  | 2121 | -655  |
| Hunton      | 2331 | -865  |
| Marquota Sh | 2528 | -1062 |
| Viola       | 2611 | -1145 |
| LTD         | 2680 | -1214 |