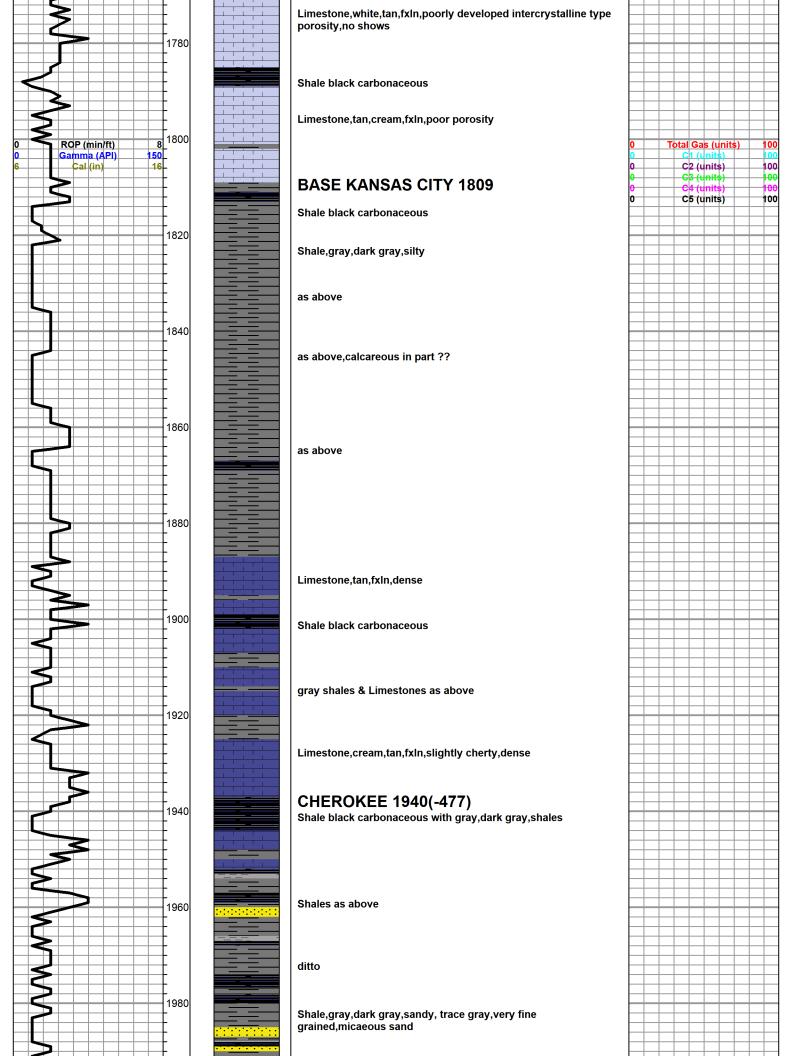

# Tops

| Name        | Тор  | Datum |
|-------------|------|-------|
| Lansing     | 1496 | -30   |
| ВКС         | 1811 | -34   |
| Cherokee    | 1936 | -470  |
| Miss Chert  | 2047 | -581  |
| Miss Dolo   | 2068 | -602  |
| Kinderhook  | 2121 | -655  |
| Hunton      | 2331 | -865  |
| Marquota Sh | 2528 | -1062 |
| Viola       | 2611 | -1145 |
| LTD         | 2680 | -1214 |