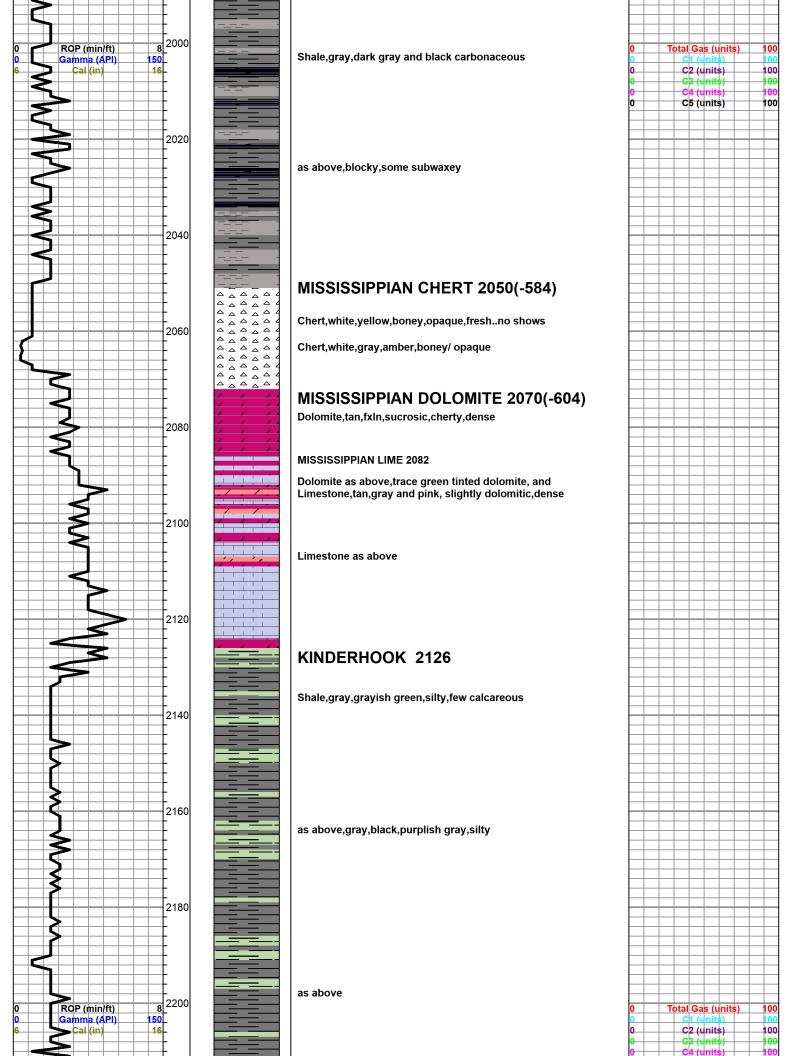

# Tops

| Name        | Тор  | Datum |
|-------------|------|-------|
| Lansing     | 1496 | -30   |
| ВКС         | 1811 | -34   |
| Cherokee    | 1936 | -470  |
| Miss Chert  | 2047 | -581  |
| Miss Dolo   | 2068 | -602  |
| Kinderhook  | 2121 | -655  |
| Hunton      | 2331 | -865  |
| Marquota Sh | 2528 | -1062 |
| Viola       | 2611 | -1145 |
| LTD         | 2680 | -1214 |