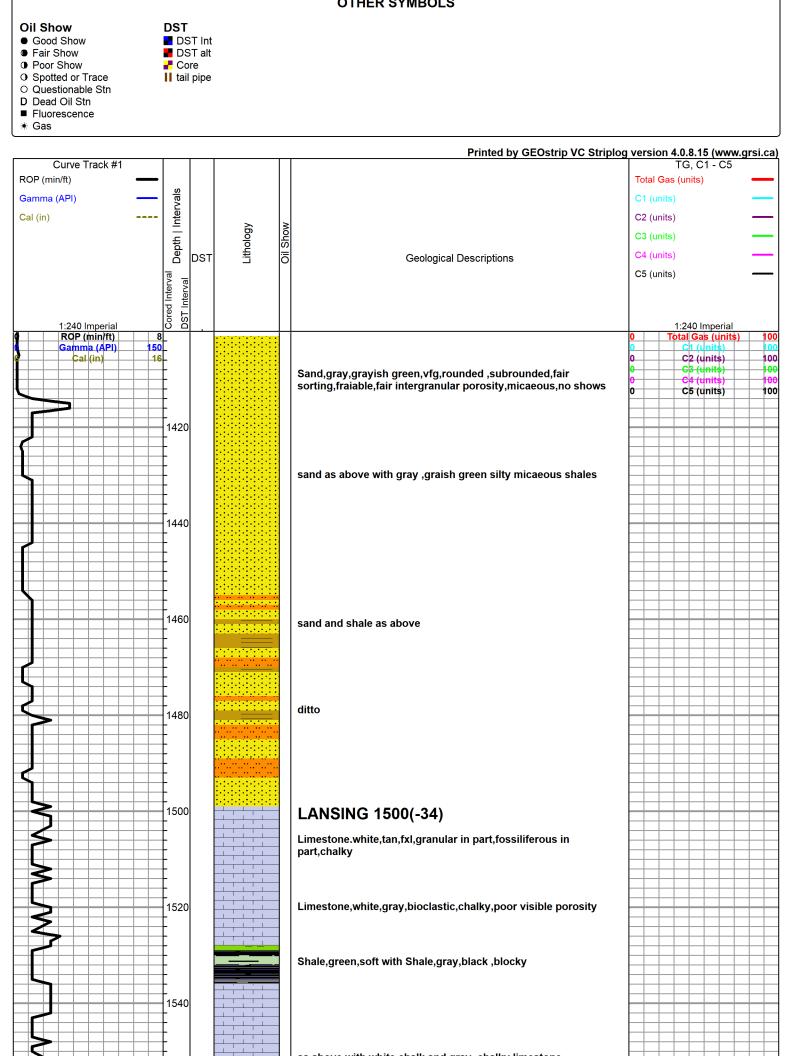

# Tops

| Name        | Тор  | Datum |
|-------------|------|-------|
| Lansing     | 1496 | -30   |
| ВКС         | 1811 | -34   |
| Cherokee    | 1936 | -470  |
| Miss Chert  | 2047 | -581  |
| Miss Dolo   | 2068 | -602  |
| Kinderhook  | 2121 | -655  |
| Hunton      | 2331 | -865  |
| Marquota Sh | 2528 | -1062 |
| Viola       | 2611 | -1145 |
| LTD         | 2680 | -1214 |