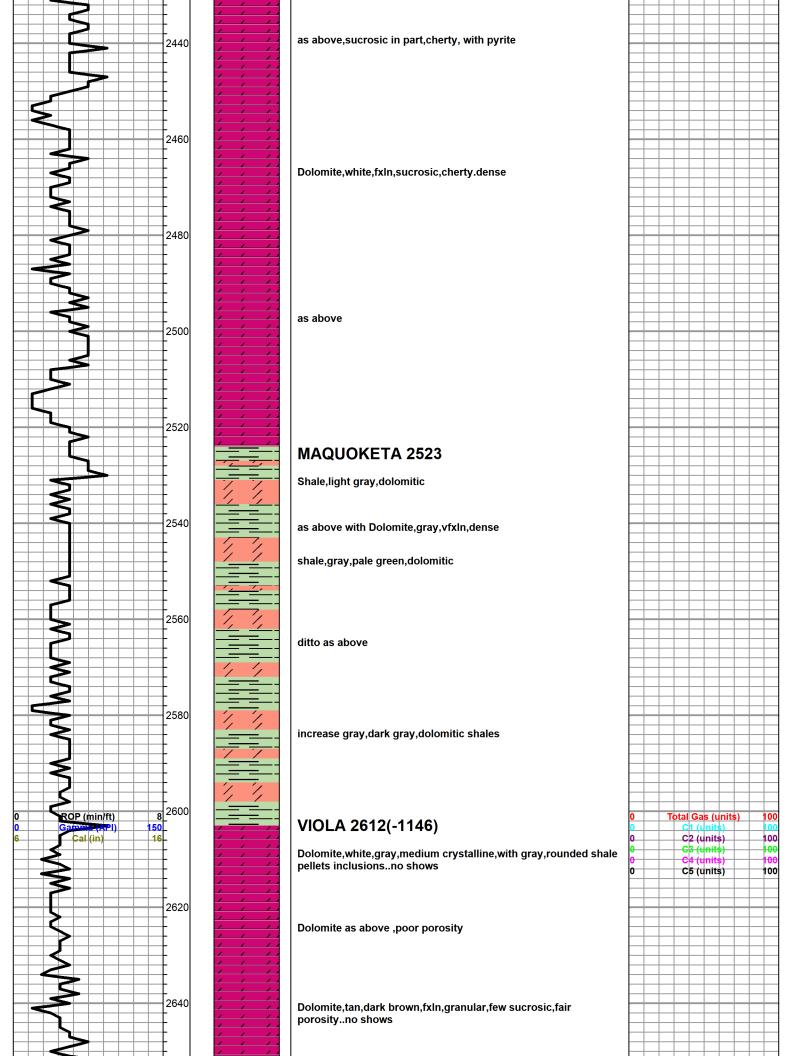

# Tops

| Name        | Тор  | Datum |
|-------------|------|-------|
| Lansing     | 1496 | -30   |
| ВКС         | 1811 | -34   |
| Cherokee    | 1936 | -470  |
| Miss Chert  | 2047 | -581  |
| Miss Dolo   | 2068 | -602  |
| Kinderhook  | 2121 | -655  |
| Hunton      | 2331 | -865  |
| Marquota Sh | 2528 | -1062 |
| Viola       | 2611 | -1145 |
| LTD         | 2680 | -1214 |