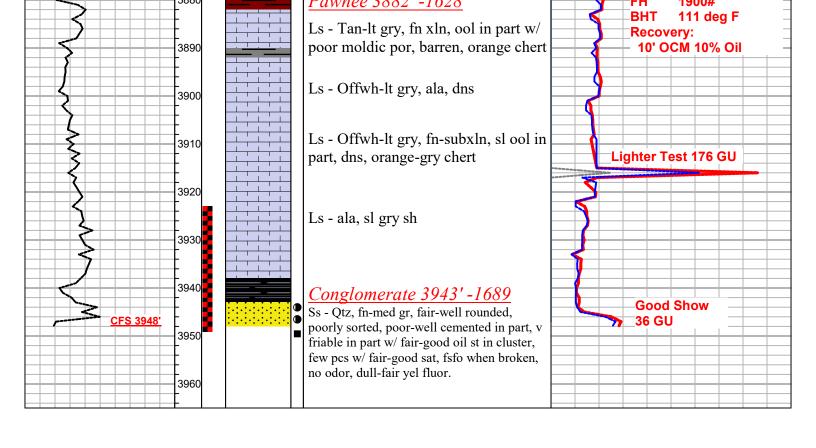

### Tops

| Name           | Тор  | Datum |
|----------------|------|-------|
| Anhydrite      | 1477 | +477  |
| Anhydrite Base | 1523 | +731  |
| Topeka         | 3245 | -991  |
| Heebner        | 3519 | -1265 |
| Toronto        | 3542 | -1288 |
| Lansing        | 3565 | -1311 |
| ВКС            | 3813 | -1559 |
| Pawnee         | 3882 | -1628 |
| Conglomerate   | 3943 | -1689 |

#### **NOTES** Well Top Comparison Double D's Rains & Williamson Colorado O&G Stephens #1 Stephens A #2 Stephens B #1 Anhydrite 1477' +777 +769, +8 +762, +15 Base 1523' +731 NA +723, +8 Topeka 3245' -991 -996, +5 NA Heebner -1266 +1 -1271 +6 3519' -1265 Toronto 3542' -1288 NA NA Lansing 3565' -1311 -1310 -1 -1317 +6 -1568 +9 **BKC** -1564 +5 3813' -1559 Pawnee 3882' -1628 -1634 +6 NA 3943' -1689 -1693 + 4-1708 +9 Conglomerate

Pool: Infield Job Number: 565 API #: 15-051-27032

DATE April

**18** 2022

DST #1 Formation: Conglomerate Sand Test Interval: 3923 -

Total Depth: 3948'

3948'

Time On Bottom: 03:05 04/18 Time Off Bottom: 05:05 04/18

Electronic Volume Estimate:

15'

1st Open Minutes: 30 Current Reading: .5" at 30 min Max Reading: .5" 1st Close Minutes: 30 Current Reading: 0" at 30 min Max Reading: 0"

2nd Open Minutes: 30 Current Reading: 0" at 30 min Max Reading: 0" 2nd Close Minutes: 30 Current Reading: 0" at 30 min Max Reading: 0"

Time On Bottom: 03:05 04/18 Time Off Bottom: 05:05 04/18

Recovered

**BBLS** <u>Foot</u> 10 0.0492 **Description of Fluid SLOCM** 

Gas % 0

Oil % 10

Water % 0

Mud % 90

Total Recovered: 10 ft

Total Barrels Recovered: 0.0492

Reversed Out NO

| Initial Hydrostatic Pressure | 1905     | PSI |
|------------------------------|----------|-----|
| Initial Flow                 | 11 to 14 | PSI |
| Initial Closed in Pressure   | 694      | PSI |
| Final Flow Pressure          | 15 to 18 | PSI |
| Final Closed in Pressure     | 138      | PSI |
| Final Hydrostatic Pressure   | 1900     | PSI |
| Temperature                  | 111      | °F  |
|                              |          |     |
| Pressure Change Initial      | 80.1     | %   |

#### **BUCKET MEASUREMENT:**

1st Open: Surface blow building to 1/2"

1st Close: No BB

2nd Open: Weak surface blow throughout period

2nd Close: No BB

**REMARKS:** 

Tool Sample: 0% Gas 17% Oil 0% Water 83% Mud