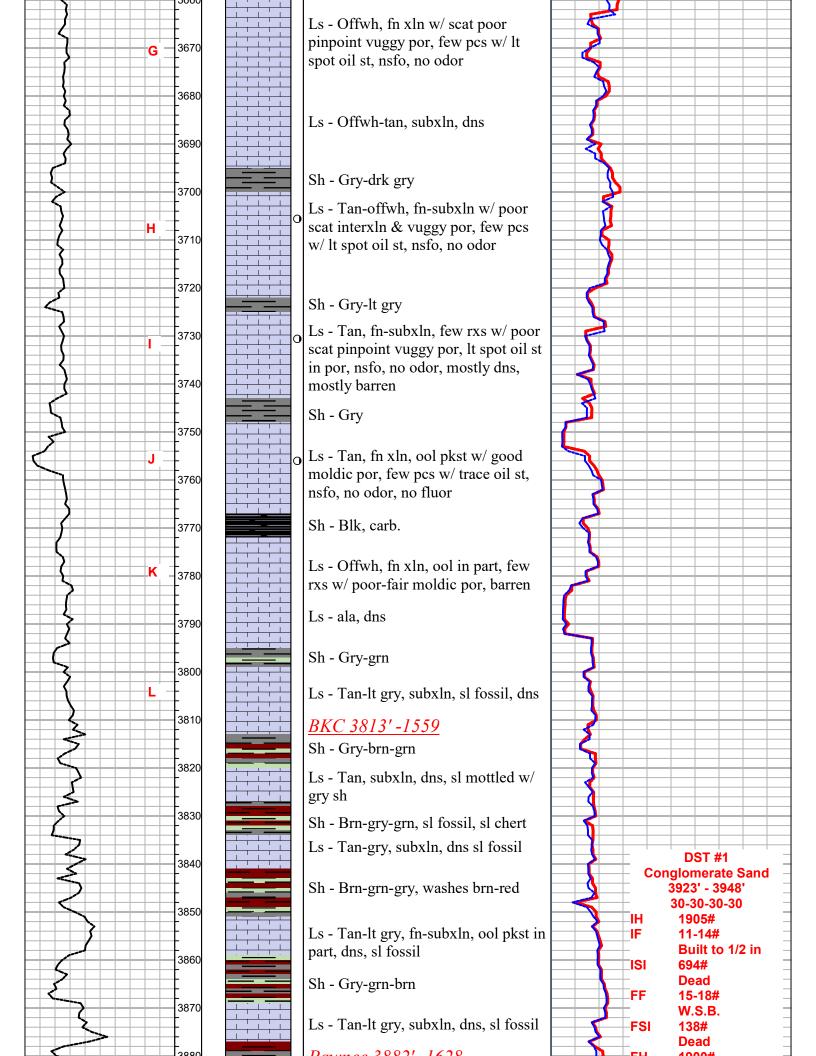

### Tops

| Name           | Тор  | Datum |
|----------------|------|-------|
| Anhydrite      | 1477 | +477  |
| Anhydrite Base | 1523 | +731  |
| Topeka         | 3245 | -991  |
| Heebner        | 3519 | -1265 |
| Toronto        | 3542 | -1288 |
| Lansing        | 3565 | -1311 |
| ВКС            | 3813 | -1559 |
| Pawnee         | 3882 | -1628 |
| Conglomerate   | 3943 | -1689 |

#### **NOTES** Well Top Comparison Double D's Rains & Williamson Colorado O&G Stephens #1 Stephens A #2 Stephens B #1 Anhydrite 1477' +777 +769, +8 +762, +15 Base 1523' +731 NA +723, +8 Topeka 3245' -991 -996, +5 NA Heebner -1266 +1 -1271 +6 3519' -1265 Toronto 3542' -1288 NA NA Lansing 3565' -1311 -1310 -1 -1317 +6 -1568 +9 **BKC** -1564 +5 3813' -1559 Pawnee 3882' -1628 -1634 +6 NA 3943' -1689 -1693 + 4-1708 +9 Conglomerate