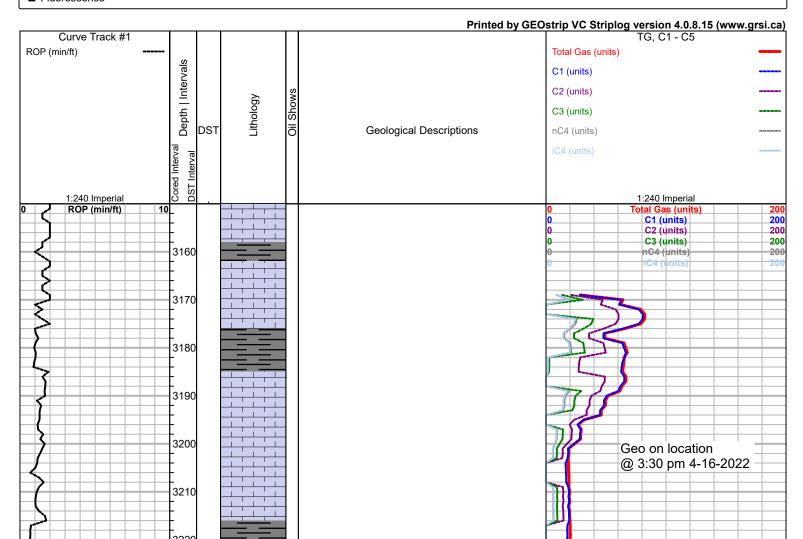

### Tops

| Name           | Тор  | Datum |
|----------------|------|-------|
| Anhydrite      | 1477 | +477  |
| Anhydrite Base | 1523 | +731  |
| Topeka         | 3245 | -991  |
| Heebner        | 3519 | -1265 |
| Toronto        | 3542 | -1288 |
| Lansing        | 3565 | -1311 |
| ВКС            | 3813 | -1559 |
| Pawnee         | 3882 | -1628 |
| Conglomerate   | 3943 | -1689 |

#### **NOTES** Well Top Comparison Double D's Rains & Williamson Colorado O&G Stephens #1 Stephens A #2 Stephens B #1 Anhydrite 1477' +777 +769, +8 +762, +15 Base 1523' +731 NA +723, +8 Topeka 3245' -991 -996, +5 NA Heebner -1266 +1 -1271 +6 3519' -1265 Toronto 3542' -1288 NA NA Lansing 3565' -1311 -1310 -1 -1317 +6 -1568 +9 **BKC** -1564 +5 3813' -1559 Pawnee 3882' -1628 -1634 +6 NA 3943' -1689 -1693 + 4-1708 +9 Conglomerate