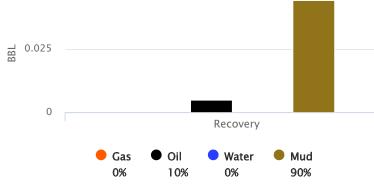

Time On Bottom: 03:05 04/18 Time Off Bottom: 05:05 04/18

Recovered

**BBLS** <u>Foot</u> 10 0.0492 **Description of Fluid SLOCM** 

Gas % 0

Oil % 10

Water % 0

Mud % 90

Total Recovered: 10 ft

Total Barrels Recovered: 0.0492

Reversed Out NO

| Initial Hydrostatic Pressure | 1905     | PSI |
|------------------------------|----------|-----|
| Initial Flow                 | 11 to 14 | PSI |
| Initial Closed in Pressure   | 694      | PSI |
| Final Flow Pressure          | 15 to 18 | PSI |
| Final Closed in Pressure     | 138      | PSI |
| Final Hydrostatic Pressure   | 1900     | PSI |
| Temperature                  | 111      | °F  |
|                              |          |     |
| Pressure Change Initial      | 80.1     | %   |