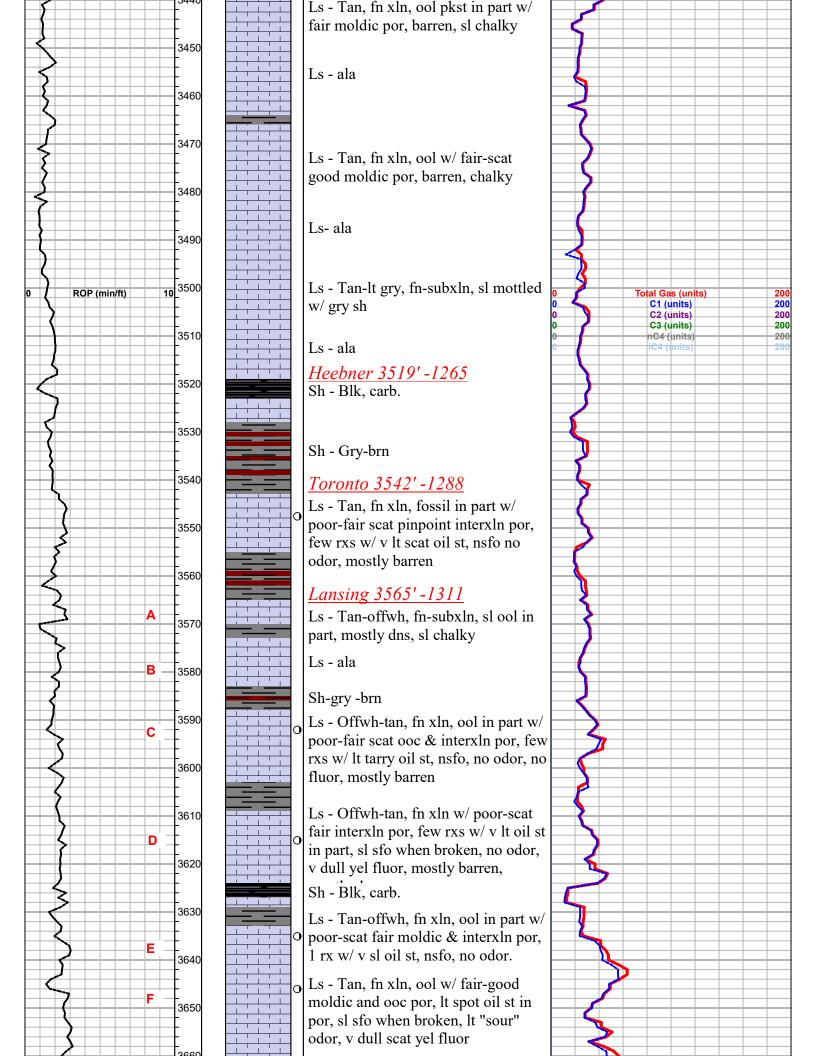

### Tops

| Name           | Тор  | Datum |
|----------------|------|-------|
| Anhydrite      | 1477 | +477  |
| Anhydrite Base | 1523 | +731  |
| Topeka         | 3245 | -991  |
| Heebner        | 3519 | -1265 |
| Toronto        | 3542 | -1288 |
| Lansing        | 3565 | -1311 |
| ВКС            | 3813 | -1559 |
| Pawnee         | 3882 | -1628 |
| Conglomerate   | 3943 | -1689 |

#### **NOTES** Well Top Comparison Double D's Rains & Williamson Colorado O&G Stephens #1 Stephens A #2 Stephens B #1 Anhydrite 1477' +777 +769, +8 +762, +15 Base 1523' +731 NA +723, +8 Topeka 3245' -991 -996, +5 NA Heebner -1266 +1 -1271 +6 3519' -1265 Toronto 3542' -1288 NA NA Lansing 3565' -1311 -1310 -1 -1317 +6 -1568 +9 **BKC** -1564 +5 3813' -1559 Pawnee 3882' -1628 -1634 +6 NA 3943' -1689 -1693 + 4-1708 +9 Conglomerate