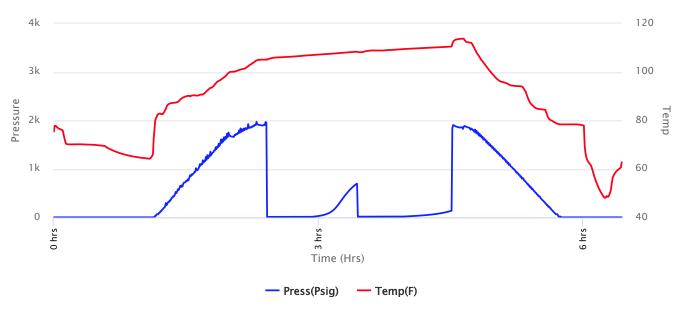

Total Barrels Recovered: 0.0492

Reversed Out NO

| Initial Hydrostatic Pressure | 1905     | PSI |
|------------------------------|----------|-----|
| Initial Flow                 | 11 to 14 | PSI |
| Initial Closed in Pressure   | 694      | PSI |
| Final Flow Pressure          | 15 to 18 | PSI |
| Final Closed in Pressure     | 138      | PSI |
| Final Hydrostatic Pressure   | 1900     | PSI |
| Temperature                  | 111      | °F  |
|                              |          |     |
| Pressure Change Initial      | 80.1     | %   |

#### **BUCKET MEASUREMENT:**

1st Open: Surface blow building to 1/2"

1st Close: No BB

2nd Open: Weak surface blow throughout period

2nd Close: No BB

**REMARKS:** 

Tool Sample: 0% Gas 17% Oil 0% Water 83% Mud