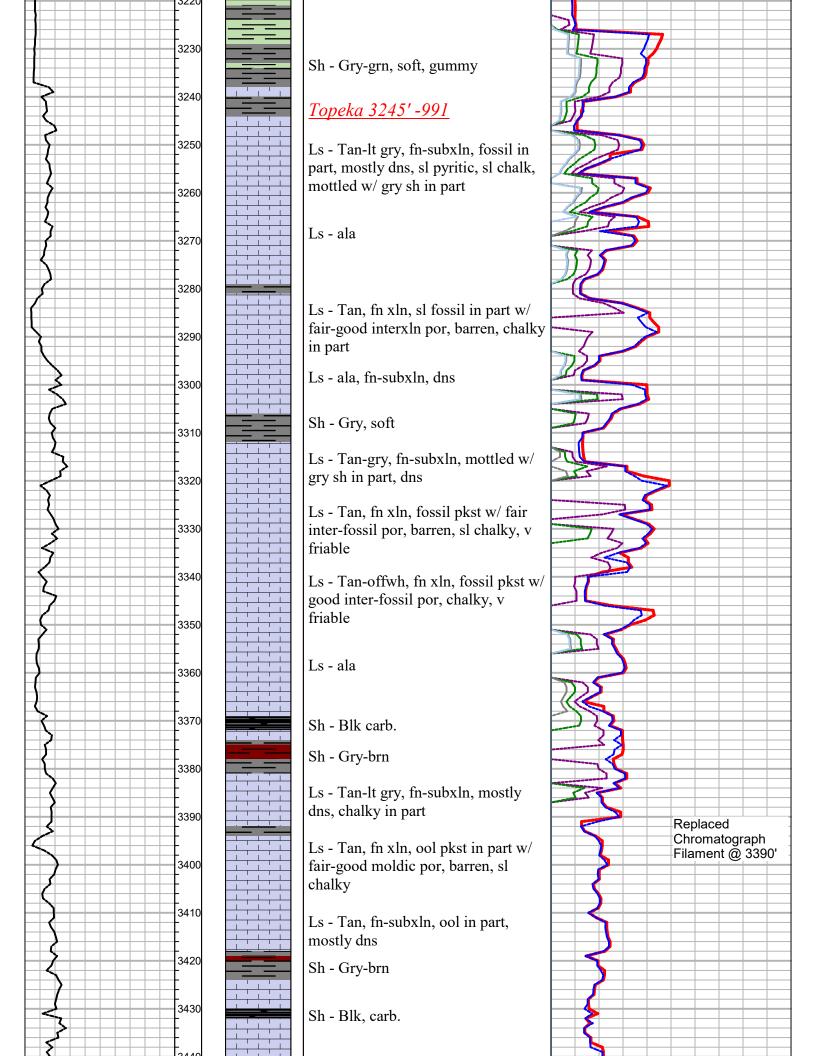

### Tops

| Name           | Тор  | Datum |
|----------------|------|-------|
| Anhydrite      | 1477 | +477  |
| Anhydrite Base | 1523 | +731  |
| Topeka         | 3245 | -991  |
| Heebner        | 3519 | -1265 |
| Toronto        | 3542 | -1288 |
| Lansing        | 3565 | -1311 |
| ВКС            | 3813 | -1559 |
| Pawnee         | 3882 | -1628 |
| Conglomerate   | 3943 | -1689 |

#### **NOTES** Well Top Comparison Double D's Rains & Williamson Colorado O&G Stephens #1 Stephens A #2 Stephens B #1 Anhydrite 1477' +777 +769, +8 +762, +15 Base 1523' +731 NA +723, +8 Topeka 3245' -991 -996, +5 NA Heebner -1266 +1 -1271 +6 3519' -1265 Toronto 3542' -1288 NA NA Lansing 3565' -1311 -1310 -1 -1317 +6 -1568 +9 **BKC** -1564 +5 3813' -1559 Pawnee 3882' -1628 -1634 +6 NA 3943' -1689 -1693 + 4-1708 +9 Conglomerate