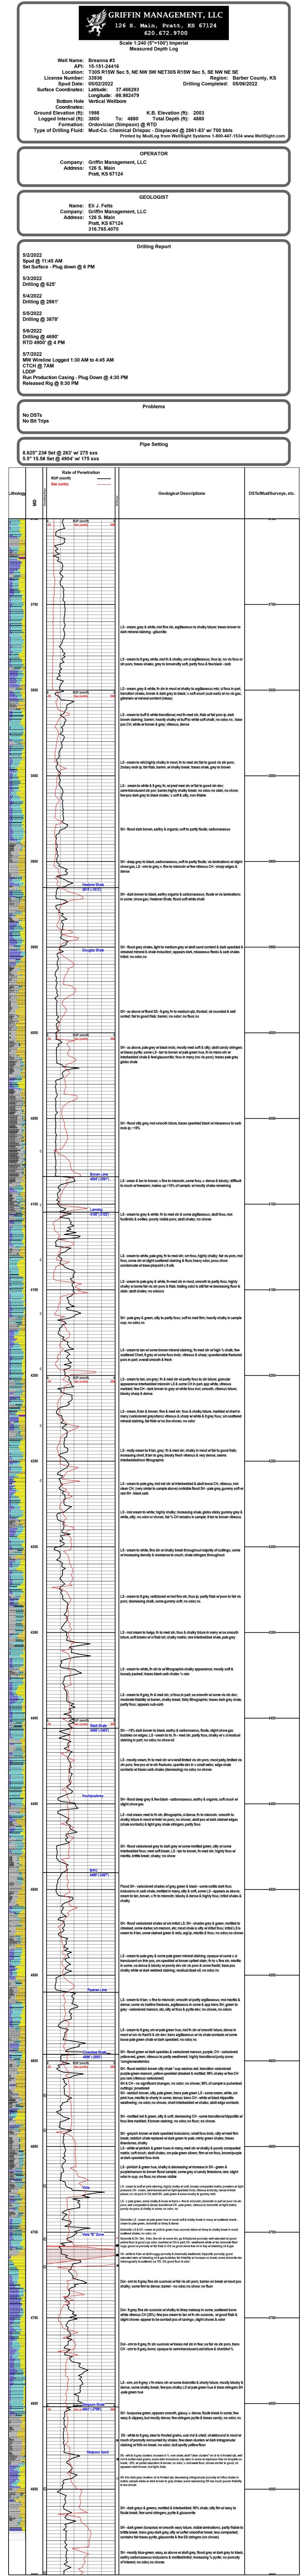

### Casing

| Purpose<br>Of String | Size Hole<br>Drilled | Size<br>Casing<br>Set | Weight | Setting<br>Depth | Type Of<br>Cement | Number of<br>Sacks<br>Used | Type and<br>Percent<br>Additives  |
|----------------------|----------------------|-----------------------|--------|------------------|-------------------|----------------------------|-----------------------------------|
| Surface              | 12.25                | 8.625                 | 23     | 263              | Common            | 275                        | 2%gel<br>3%cc                     |
| Production           | 7.875                | 5.5                   | 15.5   | 4904             | Pro C             |                            | 10# salt,<br>2% gel, 5#<br>Koseal |
|                      |                      |                       |        |                  |                   |                            |                                   |
|                      |                      |                       |        |                  |                   |                            |                                   |