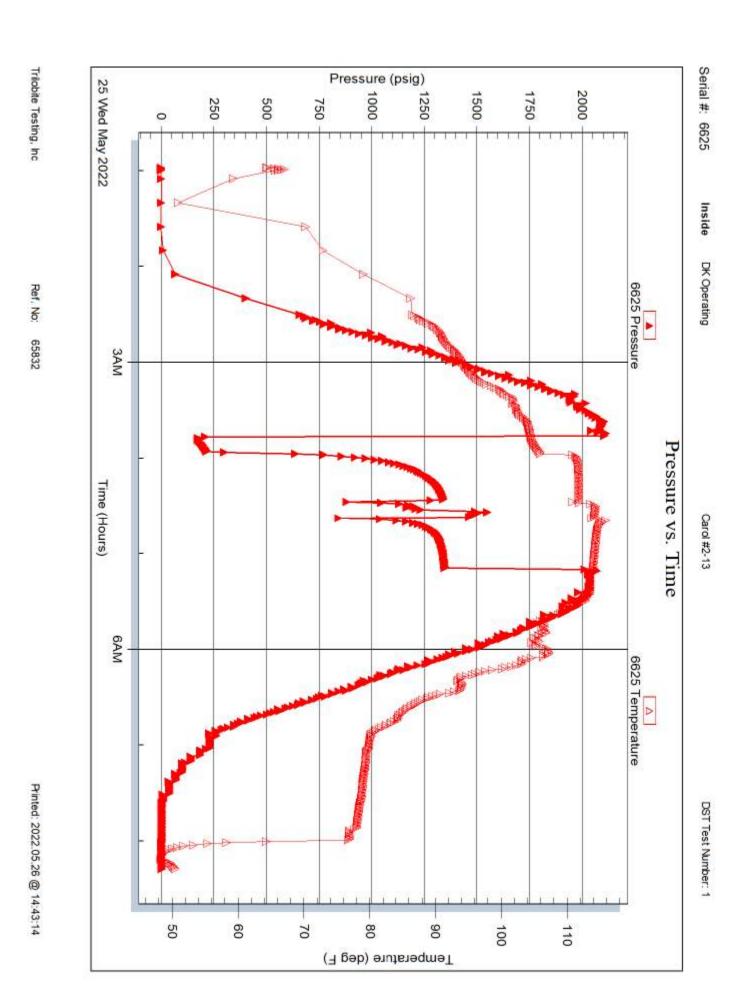

#### Page Two

| Operator Name: _                                                             |                     |                       |                                | Lease Name:           |                      |                                         | Well #:                                               |                                                |
|------------------------------------------------------------------------------|---------------------|-----------------------|--------------------------------|-----------------------|----------------------|-----------------------------------------|-------------------------------------------------------|------------------------------------------------|
| Sec Twp.                                                                     | S. R.               | E                     | ast West                       | County:               |                      |                                         |                                                       |                                                |
|                                                                              | flowing and shu     | ut-in pressures, v    | vhether shut-in pre            | ssure reached st      | atic level, hydrosta | tic pressures, bot                      |                                                       | val tested, time tool erature, fluid recovery, |
| Final Radioactivity files must be subm                                       |                     |                       |                                |                       |                      | iled to kcc-well-lo                     | gs@kcc.ks.gov                                         | v. Digital electronic log                      |
| Drill Stem Tests Ta                                                          |                     |                       | Yes No                         |                       |                      | on (Top), Depth ar                      |                                                       | Sample                                         |
| Samples Sent to 0                                                            | Geological Surv     | /ey                   | Yes No                         | Na                    | me                   |                                         | Тор                                                   | Datum                                          |
| Cores Taken<br>Electric Log Run<br>Geologist Report /<br>List All E. Logs Ru | _                   |                       | Yes No Yes No Yes No           |                       |                      |                                         |                                                       |                                                |
|                                                                              |                     | B                     | CASING eport all strings set-c |                       | New Used             | ion, etc.                               |                                                       |                                                |
| Purpose of Strir                                                             |                     | Hole<br>illed         | Size Casing<br>Set (In O.D.)   | Weight<br>Lbs. / Ft.  | Setting<br>Depth     | Type of<br>Cement                       | # Sacks<br>Used                                       | Type and Percent<br>Additives                  |
|                                                                              |                     |                       |                                |                       |                      |                                         |                                                       |                                                |
|                                                                              |                     |                       |                                |                       |                      |                                         |                                                       |                                                |
|                                                                              |                     |                       | ADDITIONAL                     | CEMENTING / SO        | UEEZE RECORD         |                                         |                                                       |                                                |
| Purpose:                                                                     |                     | epth T<br>Bottom      | ype of Cement                  | # Sacks Used          |                      | Type and F                              | Percent Additives                                     |                                                |
| Perforate Protect Casi Plug Back T                                           |                     |                       |                                |                       |                      |                                         |                                                       |                                                |
| Plug Off Zor                                                                 |                     |                       |                                |                       |                      |                                         |                                                       |                                                |
| Did you perform a     Does the volume     Was the hydraulic                  | of the total base f | fluid of the hydrauli |                                | _                     | =                    | No (If No, sk                           | ip questions 2 an<br>ip question 3)<br>out Page Three | ,                                              |
| Date of first Product Injection:                                             | tion/Injection or R | esumed Production     | Producing Meth                 | nod:                  | Gas Lift 0           | Other (Explain)                         |                                                       |                                                |
| Estimated Production Per 24 Hours                                            | on                  | Oil Bbls.             |                                |                       |                      |                                         | Gas-Oil Ratio                                         | Gravity                                        |
| DISPOS                                                                       | SITION OF GAS:      |                       | N                              | METHOD OF COMP        | LETION:              |                                         |                                                       | DN INTERVAL: Bottom                            |
|                                                                              | Sold Used           | I on Lease            | Open Hole                      |                       |                      | mmingled mit ACO-4)                     | Тор                                                   | BOROTT                                         |
| ,                                                                            | ,                   |                       |                                | B.11 B1               |                      |                                         |                                                       |                                                |
| Shots Per<br>Foot                                                            | Perforation<br>Top  | Perforation<br>Bottom | Bridge Plug<br>Type            | Bridge Plug<br>Set At | Acid,                | Fracture, Shot, Cer<br>(Amount and Kind | menting Squeeze<br>I of Material Used)                | Record                                         |
|                                                                              |                     |                       |                                |                       |                      |                                         |                                                       |                                                |
|                                                                              |                     |                       |                                |                       |                      |                                         |                                                       |                                                |
|                                                                              |                     |                       |                                |                       |                      |                                         |                                                       |                                                |
|                                                                              |                     |                       |                                |                       |                      |                                         |                                                       |                                                |
| TUBING RECORD:                                                               | : Size:             | Set                   | Δ+-                            | Packer At:            |                      |                                         |                                                       |                                                |
| TODING RECORD:                                                               | . 3126.             | Set                   | n.                             | i donei Al.           |                      |                                         |                                                       |                                                |