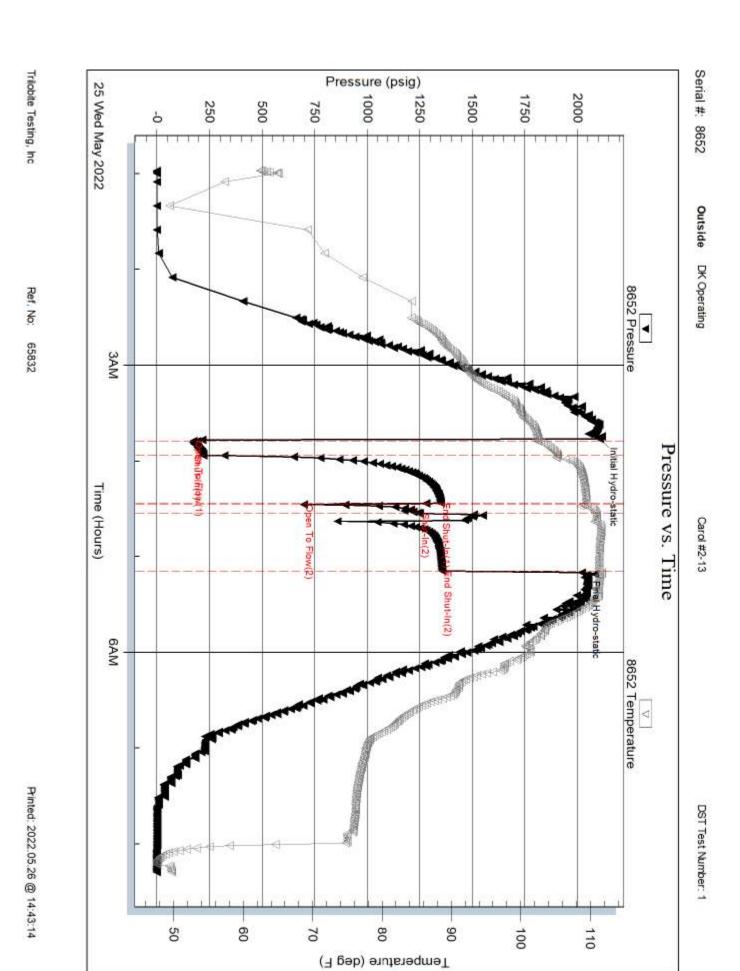

#### Page Two

| Operator Name: _                                                             |                     |                       |                                | Lease Name:           |                      |                                         | Well #:                                               |                                                |
|------------------------------------------------------------------------------|---------------------|-----------------------|--------------------------------|-----------------------|----------------------|-----------------------------------------|-------------------------------------------------------|------------------------------------------------|
| Sec Twp.                                                                     | S. R.               | E                     | ast West                       | County:               |                      |                                         |                                                       |                                                |
|                                                                              | flowing and shu     | ut-in pressures, v    | vhether shut-in pre            | ssure reached st      | atic level, hydrosta | tic pressures, bot                      |                                                       | val tested, time tool erature, fluid recovery, |
| Final Radioactivity files must be subm                                       |                     |                       |                                |                       |                      | iled to kcc-well-lo                     | gs@kcc.ks.gov                                         | v. Digital electronic log                      |
| Drill Stem Tests Ta                                                          |                     |                       | Yes No                         |                       |                      | on (Top), Depth ar                      |                                                       | Sample                                         |
| Samples Sent to 0                                                            | Geological Surv     | /ey                   | Yes No                         | Na                    | me                   |                                         | Тор                                                   | Datum                                          |
| Cores Taken<br>Electric Log Run<br>Geologist Report /<br>List All E. Logs Ru | _                   |                       | Yes No Yes No Yes No           |                       |                      |                                         |                                                       |                                                |
|                                                                              |                     | B                     | CASING eport all strings set-c |                       | New Used             | ion, etc.                               |                                                       |                                                |
| Purpose of Strir                                                             |                     | Hole<br>illed         | Size Casing<br>Set (In O.D.)   | Weight<br>Lbs. / Ft.  | Setting<br>Depth     | Type of<br>Cement                       | # Sacks<br>Used                                       | Type and Percent<br>Additives                  |
|                                                                              |                     |                       |                                |                       |                      |                                         |                                                       |                                                |
|                                                                              |                     |                       |                                |                       |                      |                                         |                                                       |                                                |
|                                                                              |                     |                       | ADDITIONAL                     | CEMENTING / SO        | UEEZE RECORD         |                                         |                                                       |                                                |
| Purpose:                                                                     |                     | epth T<br>Bottom      | ype of Cement                  | # Sacks Used          |                      | Type and F                              | Percent Additives                                     |                                                |
| Perforate Protect Casi Plug Back T                                           |                     |                       |                                |                       |                      |                                         |                                                       |                                                |
| Plug Off Zor                                                                 |                     |                       |                                |                       |                      |                                         |                                                       |                                                |
| Did you perform a     Does the volume     Was the hydraulic                  | of the total base f | fluid of the hydrauli |                                | _                     | =                    | No (If No, sk                           | ip questions 2 an<br>ip question 3)<br>out Page Three | ,                                              |
| Date of first Product Injection:                                             | tion/Injection or R | esumed Production     | Producing Meth                 | nod:                  | Gas Lift 0           | Other (Explain)                         |                                                       |                                                |
| Estimated Production Per 24 Hours                                            | on                  | Oil Bbls.             |                                |                       |                      |                                         | Gas-Oil Ratio                                         | Gravity                                        |
| DISPOS                                                                       | SITION OF GAS:      |                       | N                              | METHOD OF COMP        | LETION:              |                                         |                                                       | DN INTERVAL: Bottom                            |
|                                                                              | Sold Used           | I on Lease            | Open Hole                      |                       |                      | mmingled mit ACO-4)                     | Тор                                                   | BOROTT                                         |
| ,                                                                            | ,                   |                       |                                | B.11 B1               |                      |                                         |                                                       |                                                |
| Shots Per<br>Foot                                                            | Perforation<br>Top  | Perforation<br>Bottom | Bridge Plug<br>Type            | Bridge Plug<br>Set At | Acid,                | Fracture, Shot, Cer<br>(Amount and Kind | menting Squeeze<br>I of Material Used)                | Record                                         |
|                                                                              |                     |                       |                                |                       |                      |                                         |                                                       |                                                |
|                                                                              |                     |                       |                                |                       |                      |                                         |                                                       |                                                |
|                                                                              |                     |                       |                                |                       |                      |                                         |                                                       |                                                |
|                                                                              |                     |                       |                                |                       |                      |                                         |                                                       |                                                |
| TUBING RECORD:                                                               | : Size:             | Set                   | Δ+-                            | Packer At:            |                      |                                         |                                                       |                                                |
| TODING RECORD:                                                               | . 3126.             | Set                   | n.                             | i donei Al.           |                      |                                         |                                                       |                                                |