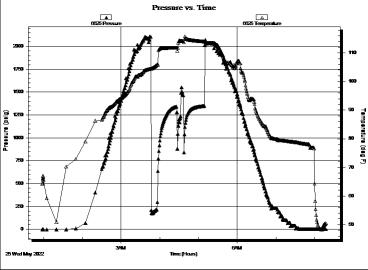

#### Page Two

| Operator Name: _                                                             |                     |                       |                                | Lease Name:           |                      |                                         | Well #:                                               |                                                |
|------------------------------------------------------------------------------|---------------------|-----------------------|--------------------------------|-----------------------|----------------------|-----------------------------------------|-------------------------------------------------------|------------------------------------------------|
| Sec Twp.                                                                     | S. R.               | E                     | ast West                       | County:               |                      |                                         |                                                       |                                                |
|                                                                              | flowing and shu     | ut-in pressures, v    | vhether shut-in pre            | ssure reached st      | atic level, hydrosta | tic pressures, bot                      |                                                       | val tested, time tool erature, fluid recovery, |
| Final Radioactivity files must be subm                                       |                     |                       |                                |                       |                      | iled to kcc-well-lo                     | gs@kcc.ks.gov                                         | v. Digital electronic log                      |
| Drill Stem Tests Ta                                                          |                     |                       | Yes No                         |                       |                      | on (Top), Depth ar                      |                                                       | Sample                                         |
| Samples Sent to 0                                                            | Geological Surv     | /ey                   | Yes No                         | Na                    | me                   |                                         | Тор                                                   | Datum                                          |
| Cores Taken<br>Electric Log Run<br>Geologist Report /<br>List All E. Logs Ru | _                   |                       | Yes No Yes No Yes No           |                       |                      |                                         |                                                       |                                                |
|                                                                              |                     | B                     | CASING eport all strings set-c |                       | New Used             | ion, etc.                               |                                                       |                                                |
| Purpose of Strir                                                             |                     | Hole<br>illed         | Size Casing<br>Set (In O.D.)   | Weight<br>Lbs. / Ft.  | Setting<br>Depth     | Type of<br>Cement                       | # Sacks<br>Used                                       | Type and Percent<br>Additives                  |
|                                                                              |                     |                       |                                |                       |                      |                                         |                                                       |                                                |
|                                                                              |                     |                       |                                |                       |                      |                                         |                                                       |                                                |
|                                                                              |                     |                       | ADDITIONAL                     | CEMENTING / SO        | UEEZE RECORD         |                                         |                                                       |                                                |
| Purpose:                                                                     |                     | epth T<br>Bottom      | ype of Cement                  | # Sacks Used          |                      | Type and F                              | Percent Additives                                     |                                                |
| Perforate Protect Casi Plug Back T                                           |                     |                       |                                |                       |                      |                                         |                                                       |                                                |
| Plug Off Zor                                                                 |                     |                       |                                |                       |                      |                                         |                                                       |                                                |
| Did you perform a     Does the volume     Was the hydraulic                  | of the total base f | fluid of the hydrauli |                                | _                     | =                    | No (If No, sk                           | ip questions 2 an<br>ip question 3)<br>out Page Three | ,                                              |
| Date of first Product Injection:                                             | tion/Injection or R | esumed Production     | Producing Meth                 | nod:                  | Gas Lift 0           | Other (Explain)                         |                                                       |                                                |
| Estimated Production Per 24 Hours                                            | on                  | Oil Bbls.             |                                |                       |                      |                                         | Gas-Oil Ratio                                         | Gravity                                        |
| DISPOS                                                                       | SITION OF GAS:      |                       | N                              | METHOD OF COMP        | LETION:              |                                         |                                                       | DN INTERVAL: Bottom                            |
|                                                                              | Sold Used           | I on Lease            | Open Hole                      |                       |                      | mmingled mit ACO-4)                     | Тор                                                   | BOROTT                                         |
| ,                                                                            | ,                   |                       |                                | B.11 B1               |                      |                                         |                                                       |                                                |
| Shots Per<br>Foot                                                            | Perforation<br>Top  | Perforation<br>Bottom | Bridge Plug<br>Type            | Bridge Plug<br>Set At | Acid,                | Fracture, Shot, Cer<br>(Amount and Kind | menting Squeeze<br>I of Material Used)                | Record                                         |
|                                                                              |                     |                       |                                |                       |                      |                                         |                                                       |                                                |
|                                                                              |                     |                       |                                |                       |                      |                                         |                                                       |                                                |
|                                                                              |                     |                       |                                |                       |                      |                                         |                                                       |                                                |
|                                                                              |                     |                       |                                |                       |                      |                                         |                                                       |                                                |
| TUBING RECORD:                                                               | : Size:             | Set                   | Δ+-                            | Packer At:            |                      |                                         |                                                       |                                                |
| TODING RECORD:                                                               | . 3126.             | Set                   | n.                             | i donei Al.           |                      |                                         |                                                       |                                                |