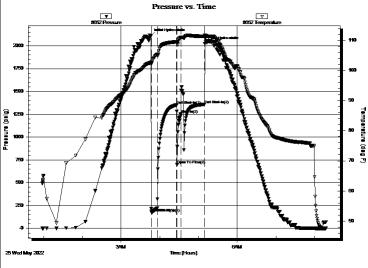

#### Page Two

| Operator Name: _                                                             |                     |                       |                                | Lease Name:           |                      |                                         | Well #:                                               |                                                |
|------------------------------------------------------------------------------|---------------------|-----------------------|--------------------------------|-----------------------|----------------------|-----------------------------------------|-------------------------------------------------------|------------------------------------------------|
| Sec Twp.                                                                     | S. R.               | E                     | ast West                       | County:               |                      |                                         |                                                       |                                                |
|                                                                              | flowing and shu     | ut-in pressures, v    | vhether shut-in pre            | ssure reached st      | atic level, hydrosta | tic pressures, bot                      |                                                       | val tested, time tool erature, fluid recovery, |
| Final Radioactivity files must be subm                                       |                     |                       |                                |                       |                      | iled to kcc-well-lo                     | gs@kcc.ks.gov                                         | v. Digital electronic log                      |
| Drill Stem Tests Ta                                                          |                     |                       | Yes No                         |                       |                      | on (Top), Depth ar                      |                                                       | Sample                                         |
| Samples Sent to 0                                                            | Geological Surv     | /ey                   | Yes No                         | Na                    | me                   |                                         | Тор                                                   | Datum                                          |
| Cores Taken<br>Electric Log Run<br>Geologist Report /<br>List All E. Logs Ru | _                   |                       | Yes No Yes No Yes No           |                       |                      |                                         |                                                       |                                                |
|                                                                              |                     | B                     | CASING eport all strings set-c |                       | New Used             | ion, etc.                               |                                                       |                                                |
| Purpose of Strir                                                             |                     | Hole<br>illed         | Size Casing<br>Set (In O.D.)   | Weight<br>Lbs. / Ft.  | Setting<br>Depth     | Type of<br>Cement                       | # Sacks<br>Used                                       | Type and Percent<br>Additives                  |
|                                                                              |                     |                       |                                |                       |                      |                                         |                                                       |                                                |
|                                                                              |                     |                       |                                |                       |                      |                                         |                                                       |                                                |
|                                                                              |                     |                       | ADDITIONAL                     | CEMENTING / SO        | UEEZE RECORD         |                                         |                                                       |                                                |
| Purpose:                                                                     |                     | epth T<br>Bottom      | ype of Cement                  | # Sacks Used          |                      | Type and F                              | Percent Additives                                     |                                                |
| Perforate Protect Casi Plug Back T                                           |                     |                       |                                |                       |                      |                                         |                                                       |                                                |
| Plug Off Zor                                                                 |                     |                       |                                |                       |                      |                                         |                                                       |                                                |
| Did you perform a     Does the volume     Was the hydraulic                  | of the total base f | fluid of the hydrauli |                                | _                     | =                    | No (If No, sk                           | ip questions 2 an<br>ip question 3)<br>out Page Three | ,                                              |
| Date of first Product Injection:                                             | tion/Injection or R | esumed Production     | Producing Meth                 | nod:                  | Gas Lift 0           | Other (Explain)                         |                                                       |                                                |
| Estimated Production Per 24 Hours                                            | on                  | Oil Bbls.             |                                |                       |                      |                                         | Gas-Oil Ratio                                         | Gravity                                        |
| DISPOS                                                                       | SITION OF GAS:      |                       | N                              | METHOD OF COMP        | LETION:              |                                         |                                                       | DN INTERVAL: Bottom                            |
|                                                                              | Sold Used           | I on Lease            | Open Hole                      |                       |                      | mmingled mit ACO-4)                     | Тор                                                   | BOROTT                                         |
| ,                                                                            | ,                   |                       |                                | B.11 B1               |                      |                                         |                                                       |                                                |
| Shots Per<br>Foot                                                            | Perforation<br>Top  | Perforation<br>Bottom | Bridge Plug<br>Type            | Bridge Plug<br>Set At | Acid,                | Fracture, Shot, Cer<br>(Amount and Kind | menting Squeeze<br>I of Material Used)                | Record                                         |
|                                                                              |                     |                       |                                |                       |                      |                                         |                                                       |                                                |
|                                                                              |                     |                       |                                |                       |                      |                                         |                                                       |                                                |
|                                                                              |                     |                       |                                |                       |                      |                                         |                                                       |                                                |
|                                                                              |                     |                       |                                |                       |                      |                                         |                                                       |                                                |
| TUBING RECORD:                                                               | : Size:             | Set                   | Δ+-                            | Packer At:            |                      |                                         |                                                       |                                                |
| TODING RECORD:                                                               | . 3126.             | Set                   | n.                             | i donei Al.           |                      |                                         |                                                       |                                                |