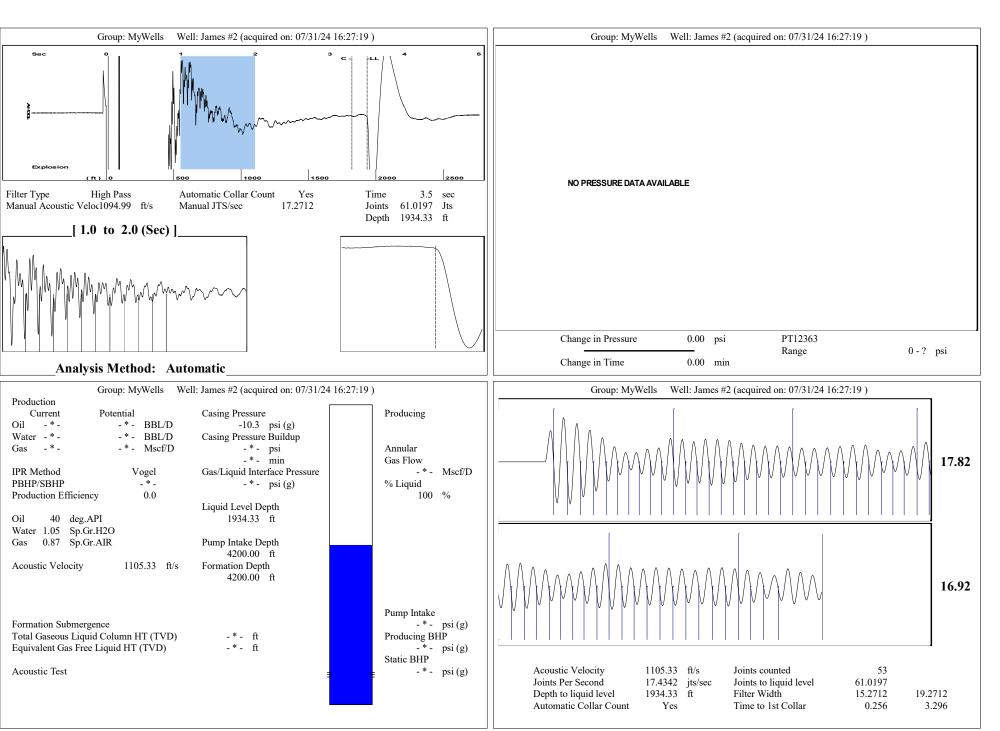

|       |        |
|                                                                          | KCC D                    | KCC District Office #2 - 3450 N. Rock Road,                          |                   |                               |                                                          | Suite 601, Wichita, KS                                              | Phone 316.337.7400                                                             |                                      |                                                                                                            |  |    |  |     |          |              |       |        |

KCC District Office #3 - 137 E. 21st St., Chanute, KS 66720

KCC District Office #4 - 2301 E. 13th Street, Hays, KS 67601-2651



Conservation Division District Office No. 1 210 E. Frontview, Suite A Dodge City, KS 67801



Phone: 620-682-7933 http://kcc.ks.gov/

Laura Kelly, Governor

Andrew J. French, Chairperson Dwight D. Keen, Commissioner Annie Kuether, Commissioner

08/01/2024

Brent Birk Vess Oil Corporation 1700 N WATERFRONT PKWY BLDG 500 WICHITA, KS 67206-6619

Re: Temporary Abandonment API 15-101-20741-00-00 JAMES 2 SW/4 Sec.19-16S-28W Lane County, Kansas

## Dear Brent Birk:

"Your temporary abandonment (TA) application for the well listed above has been approved. In accordance with K.A.R. 82-3-111 the TA status of this well will expire 08/01/2025.

- \* If you return this well to service or plug it, please notify the District Office.
- \* If you sell this well you are required to file a Transfer of Oper