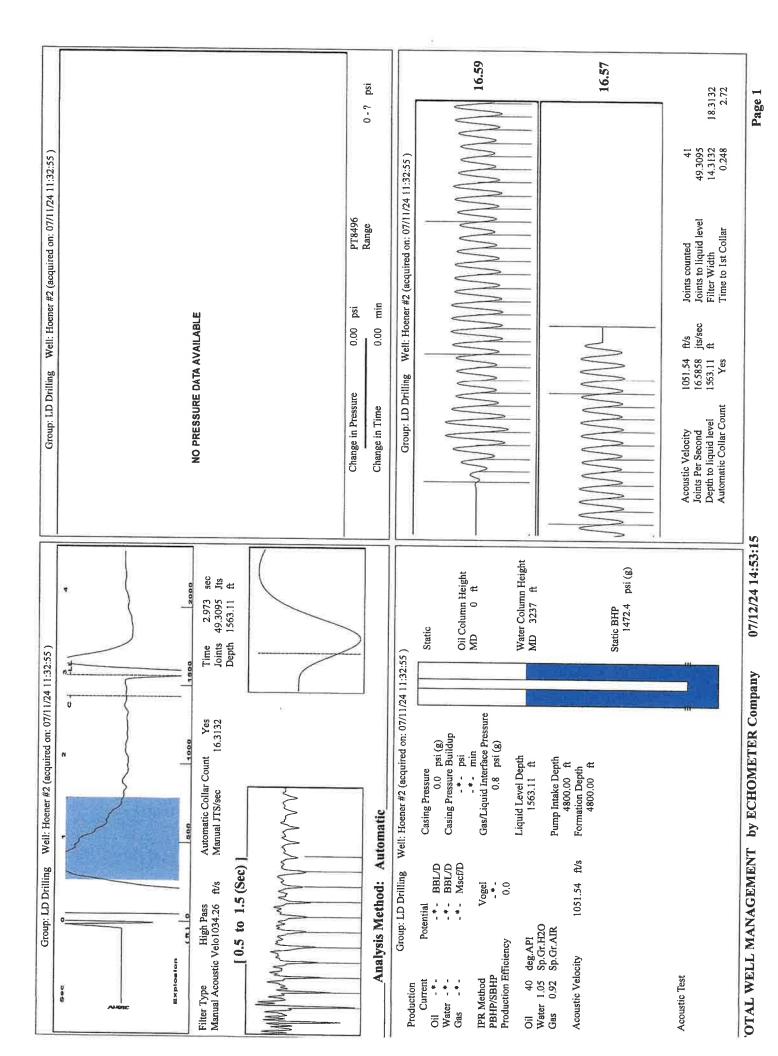

| KCC District Office #4 - 2301 E. 13th Street, Hays, KS 67601-2651                      | Phone 785.261.6250 |



Conservation Division District Office No. 1 210 E. Frontview, Suite A Dodge City, KS 67801



Phone: 620-682-7933 http://kcc.ks.gov/

Laura Kelly, Governor

Andrew J. French, Chairperson Dwight D. Keen, Commissioner Annie Kuether, Commissioner

08/01/2024

Rashell Patten L. D. Drilling, Inc. 7 SW 26 Ave GREAT BEND, KS 67530-6525

Re: Temporary Abandonment API 15-151-00457-00-01 HOENER OWWD 2 SW/4 Sec.01-27S-14W Pratt County, Kansas

## Dear Rashell Patten:

- "Your temporary abandonment (TA) application for the well listed above has been approved. In accordance with K.A.R. 82-3-111 the TA status of this well will expire 08/01/2025.
- \* If you return this well to service or plug it, please notify the District Office.
- \* If you sell this well you are required to file a Transfer of Opera