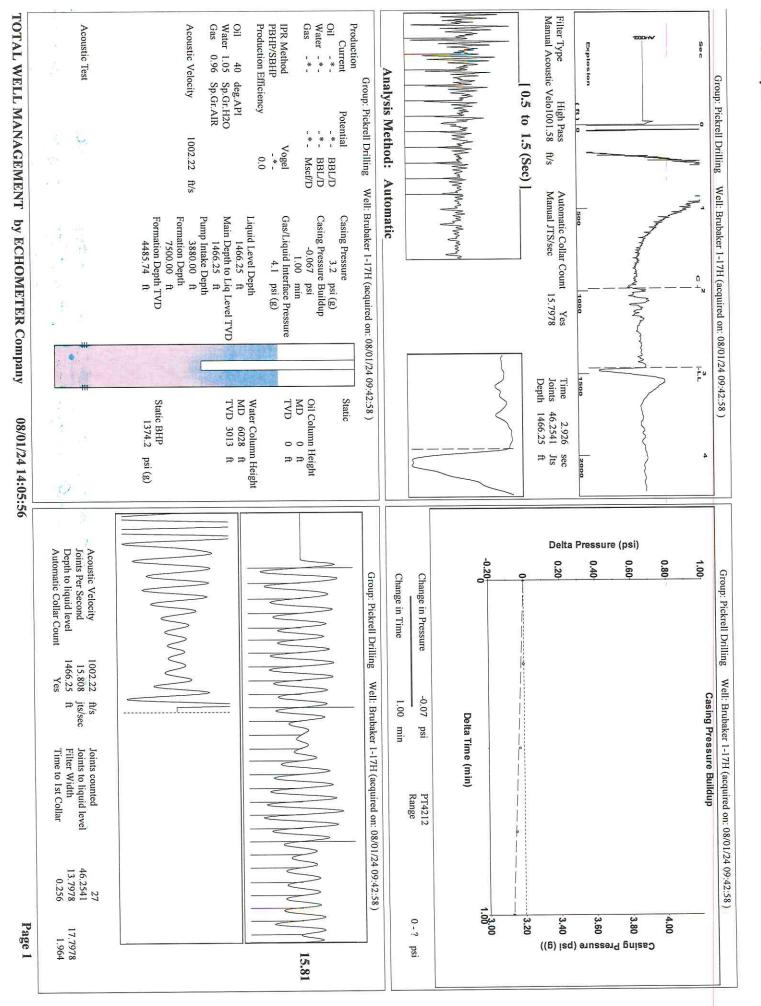

### 08/01/2024

Cord Denton Pickrell Drilling Company, Inc. 929 W DOUGLAS AVE WICHITA, KS 67213-4705

Re: Temporary Abandonment API 15-151-22474-01-00 BRUBAKER 1-17H SE/4 Sec.17-29S-12W Pratt County, Kansas