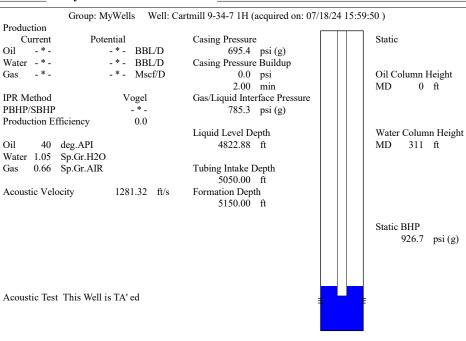

## 08/05/2024

Amanda Lair BCE-Mach LLC 14201 WIRELESS WAY, SUITE 300 OKLAHOMA CITY, OK 73134-2521

Re: Temporary Abandonment API 15-077-22144-01-00 CARTMILL 9-34-7 1H NE/4 Sec.16-34S-07W Harper County, Kansas