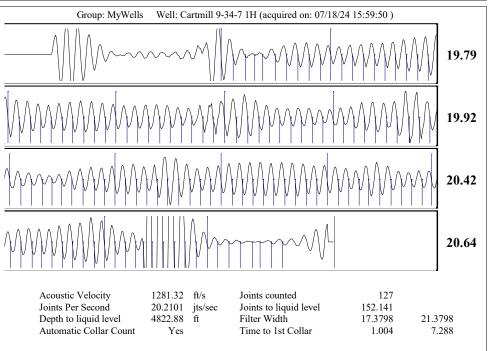

## 08/05/2024

Amanda Lair BCE-Mach LLC 14201 WIRELESS WAY, SUITE 300 OKLAHOMA CITY, OK 73134-2521

Re: Temporary Abandonment API 15-077-22144-01-00 CARTMILL 9-34-7 1H NE/4 Sec.16-34S-07W Harper County, Kansas