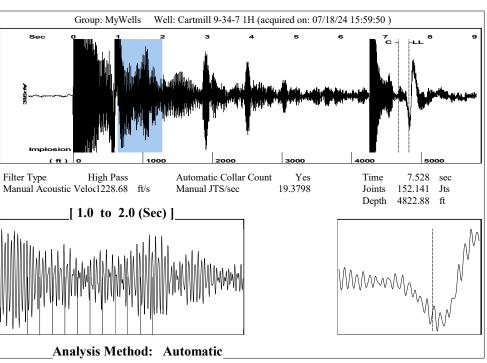

## 08/05/2024

Amanda Lair BCE-Mach LLC 14201 WIRELESS WAY, SUITE 300 OKLAHOMA CITY, OK 73134-2521

Re: Temporary Abandonment API 15-077-22144-01-00 CARTMILL 9-34-7 1H NE/4 Sec.16-34S-07W Harper County, Kansas