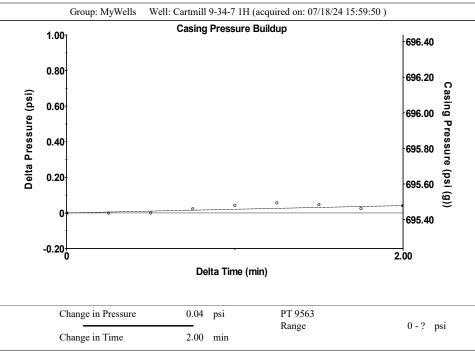

## 08/05/2024

Amanda Lair BCE-Mach LLC 14201 WIRELESS WAY, SUITE 300 OKLAHOMA CITY, OK 73134-2521

Re: Temporary Abandonment API 15-077-22144-01-00 CARTMILL 9-34-7 1H NE/4 Sec.16-34S-07W Harper County, Kansas