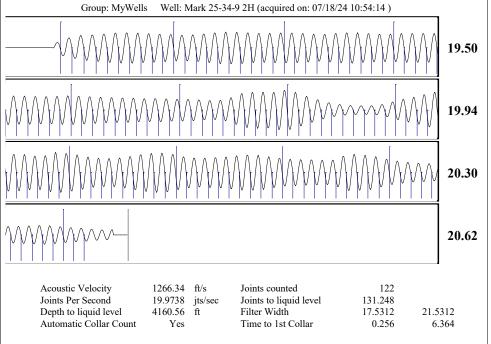

|                                                        |                           |                        |                         |                 |  |  |  |                                                     |  |  |  |
|                                                                          | KCC DIS               | trict Office #2 - 3450 N                                                               | i. Ruck Road | , bullaing 600, S                                      | ouite ou i, wichita, KS ( | 01220                  | Phone 316.337.7400      |                 |  |  |  |                                                     |  |  |  |

KCC District Office #3 - 137 E. 21st St., Chanute, KS 66720

KCC District Office #4 - 2301 E. 13th Street, Hays, KS 67601-2651









Conservation Division District Office No. 2 3450 N. Rock Road Building 600, Suite 601 Wichita, KS 67226



Phone: 316-337-7400 http://kcc.ks.gov/

Laura Kelly, Governor

Andrew J. French, Chairperson Dwight D. Keen, Commissioner Annie Kuether, Commissioner

## 08/05/2024

Amanda Lair BCE-Mach LLC 14201 WIRELESS WAY, SUITE 300 OKLAHOMA CITY, OK 73134-2521

Re: Temporary Abandonment API 15-077-22159-01-00 MARK 25-34-9 2H SW/4 Sec.25-34S-09W Harper County, Kansas

## Dear Amanda Lair:

"Your temporary abandonment (TA) application for the well listed above has been approved. In accordance with K.A.R. 82-3-111 the TA status of this well will expire 07/21/2025.

- \* If you return this well to service or plug it, please notify the District Office.
- \* If you sell this well you are required to