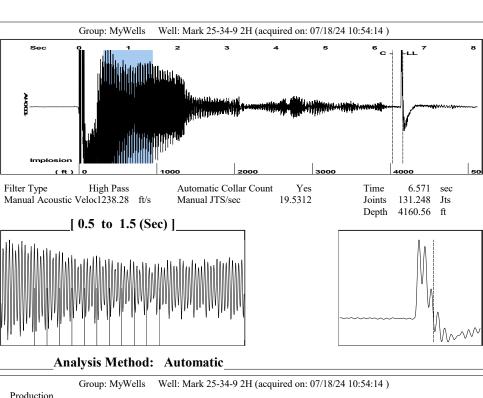

|                                                        |                           |                        |                         |                 |  |  |  |                                                     |  |  |  |
|                                                                          | KCC DIS               | trict Office #2 - 3450 N                                                               | i. Ruck Road | , bullaing 600, S                                      | ouite ou i, wichita, KS ( | 01220                  | Phone 316.337.7400      |                 |  |  |  |                                                     |  |  |  |

KCC District Office #3 - 137 E. 21st St., Chanute, KS 66720

KCC District Office #4 - 2301 E. 13th Street, Hays, KS 67601-2651









Conservation Division District Office No. 2 3450 N. Rock Road Building 600, Suite 601 Wichita, KS 67226



Phone: 316-337-7400 http://kcc.ks.gov/

Laura Kelly, Governor

Andrew J. French, Chairperson Dwight D. Keen, Commissioner Annie Kuether, Commissioner

## 08/05/2024

Amanda Lair BCE-Mach LLC 14201 WIRELESS WAY, SUITE 300 OKLAHOMA CITY, OK 73134-2521

Re: Temporary Abandonment API 15-077-22159-01-00 MARK 25-34-9 2H SW/4 Sec.25-34S-09W Harper County, Kansas

## Dear Amanda Lair:

"Your temporary abandonment (TA) application for the well listed above has been approved. In accordance with K.A.R. 82-3-111 the TA status of this well will expire 07/21/2025.

- \* If you return this well to service or plug it, please notify the District Office.
- \* If you sell this well you are requi