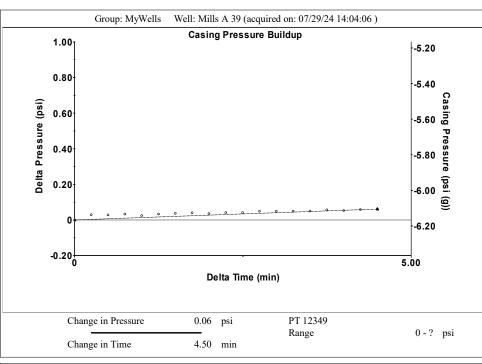

## Group: MyWells Well: Mills A 39 (acquired on: 07/29/24 14:04:06) Production Current Potential Casing Pressure Producing 0.0 BBL/D -6.2 psi (g) 0 0.0 BBL/D Water 0 Casing Pressure Buildup Gas 0.0 Mscf/D 0.061 psi Annular 4.50 min Gas Flow Gas/Liquid Interface Pressure 0 Mscf/D IPR Method Vogel PBHP/SBHP 0.03 -6.0 psi (g) % Liquid Production Efficiency 99.3 100 % Liquid Level Depth Oil 40 deg.API 704.95 ft Water 1.05 Sp.Gr.H2O 0.85 Sp.Gr.AIR Pump Intake Depth 2200.00 ft 1150 ft/s Formation Depth Acoustic Velocity 660.00 ft Pump Intake Formation Submergence 673.7 psi (g) Total Gaseous Liquid Column HT (TVD) 1495 ft Producing BHP Equivalent Gas Free Liquid HT (TVD) 1495 ft -6.0 psi (g) Static BHP Acoustic Test 250.0 psi (g)