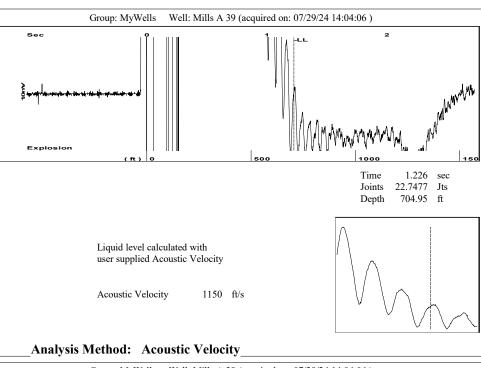

## Group: MyWells Well: Mills A 39 (acquired on: 07/29/24 14:04:06) Production Current Potential Casing Pressure Producing 0.0 BBL/D -6.2 psi (g) 0 0.0 BBL/D Water 0 Casing Pressure Buildup Gas 0.0 Mscf/D 0.061 psi Annular 4.50 min Gas Flow Gas/Liquid Interface Pressure 0 Mscf/D IPR Method Vogel PBHP/SBHP 0.03 -6.0 psi (g) % Liquid Production Efficiency 99.3 100 % Liquid Level Depth Oil 40 deg.API 704.95 ft Water 1.05 Sp.Gr.H2O 0.85 Sp.Gr.AIR Pump Intake Depth 2200.00 ft 1150 ft/s Formation Depth Acoustic Velocity 660.00 ft Pump Intake Formation Submergence 673.7 psi (g) Total Gaseous Liquid Column HT (TVD) 1495 ft Producing BHP Equivalent Gas Free Liquid HT (TVD) 1495 ft -6.0 psi (g) Static BHP Acoustic Test 250.0 psi (g)