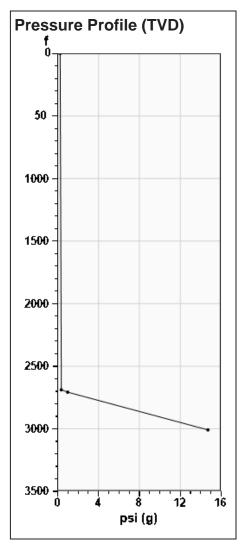

### Static Bottomhole Pressure 104.7 psi (g) @ 2916 ft TVD

Static Liquid Level
Oil Column Height
Water Column Height
2688 ft MD
19 ft MD
209 ft MD