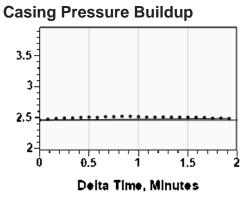

### Static Shot 07/23/2024 12:52:10PM

 $\begin{array}{lll} \text{Casing Pressure} & 2.5 \text{ psi (g)} \\ \text{Buildup} & 0.0 \text{ psi (g)} \\ \text{Buildup Time} & 1 \text{ min 55 sec} \\ \text{Gas Gravity} & 0.7040 \text{ Air} = 1 \\ \end{array}$ 

### **Casing Pressure**

Pressure 2.5 psi (g)