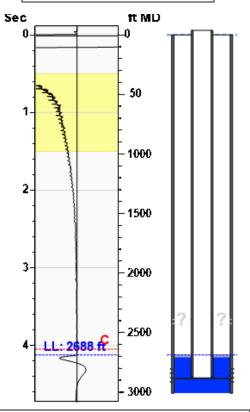

### **Manually Entered Production**

Liquid Level 2876 ft Percent Liquid 100.00%

### Static Bottomhole Pressure 104.7 psi (g) @ 2916 ft TVD

Static Liquid Level
Oil Column Height
Water Column Height
2688 ft MD
19 ft MD
209 ft MD