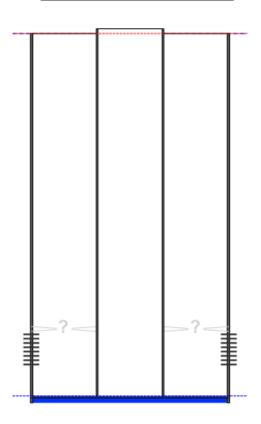

## Static Bottomhole Pressure 107.2 psi (g) @ 2822 ft TVD

2619 ft MD Static Liquid Level 45 ft MD Oil Column Height 159 ft MD Water Column Height

#### **Well Test** Oil 10 BBL/D Water 90 BBL/D