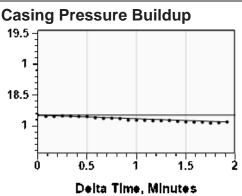

#### **Static Shot** 07/23/2024 12:28:47PM

Casing Pressure 18.2 psi (g) Buildup -0.1 psi (g) Buildup Time 1 min 55 sec Gas Gravity  $0.6963 \, Air = 1$ 

# **Casing Pressure**

Pressure 18.2 psi (g)