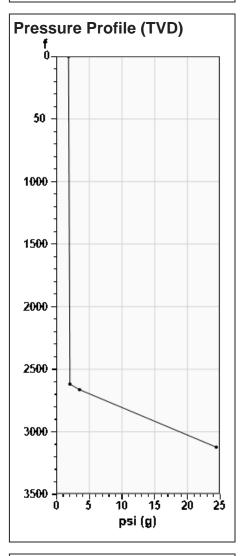

## Static Bottomhole Pressure 107.2 psi (g) @ 2822 ft TVD

2619 ft MD Static Liquid Level 45 ft MD Oil Column Height 159 ft MD Water Column Height