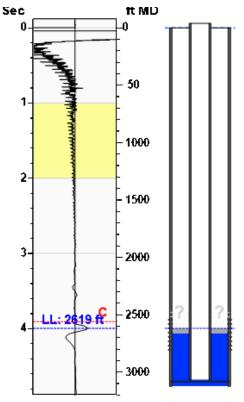

## **Manually Entered Production**

Liquid Level 3065 ft Percent Liquid 100.00%

## Static Bottomhole Pressure 107.2 psi (g) @ 2822 ft TVD

2619 ft MD Static Liquid Level 45 ft MD Oil Column Height 159 ft MD Water Column Height