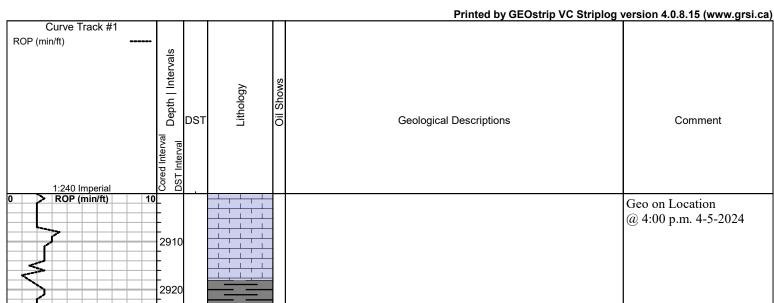

#### Page Two

| Operator Name:                                                           |                                                          |                              |                                 |                                                        | Lease Nam                                              | ne:                          |                                    |                               | Well #:                                                                |                                                                        |
|--------------------------------------------------------------------------|----------------------------------------------------------|------------------------------|---------------------------------|--------------------------------------------------------|--------------------------------------------------------|------------------------------|------------------------------------|-------------------------------|------------------------------------------------------------------------|------------------------------------------------------------------------|
| Sec Tw                                                                   | pS. F                                                    | R [                          | East                            | West                                                   | County:                                                |                              |                                    |                               |                                                                        |                                                                        |
| open and closed and flow rates if                                        | , flowing and sh<br>gas to surface t<br>ty Log, Final Lo | nut-in pressurest, along wit | es, whe<br>h final c<br>ain Geo | ther shut-in pre<br>hart(s). Attach<br>physical Data a | essure reached<br>extra sheet if r<br>and Final Electr | station<br>more :<br>ric Loc | level, hydrosta<br>space is needed | tic pressures,<br>d.          | bottom hole tempe                                                      | val tested, time tool erature, fluid recovery,  Digital electronic log |
| Drill Stem Tests (Attach Addit                                           |                                                          |                              | Ye                              | es No                                                  |                                                        | Lo                           | og Formatio                        | n (Top), Deptl                | n and Datum                                                            | Sample                                                                 |
| Samples Sent to                                                          | Geological Sur                                           | vey                          | Ye                              | es 🗌 No                                                |                                                        | Name                         | )                                  |                               | Тор                                                                    | Datum                                                                  |
| Cores Taken<br>Electric Log Run<br>Geologist Repor<br>List All E. Logs F | t / Mud Logs                                             |                              | Y€  Y€                          | es No                                                  |                                                        |                              |                                    |                               |                                                                        |                                                                        |
|                                                                          |                                                          |                              |                                 |                                                        |                                                        |                              |                                    |                               |                                                                        |                                                                        |
|                                                                          |                                                          |                              | Repo                            |                                                        | RECORD [                                               | Nev                          | w Used rmediate, producti          | on. etc.                      |                                                                        |                                                                        |
| Purpose of St                                                            |                                                          | ze Hole<br>Orilled           | Siz                             | e Casing<br>(In O.D.)                                  | Weight Lbs. / Ft.                                      |                              | Setting<br>Depth                   | Type of Cement                | # Sacks<br>Used                                                        | Type and Percent<br>Additives                                          |
|                                                                          |                                                          |                              |                                 |                                                        |                                                        |                              |                                    |                               |                                                                        |                                                                        |
|                                                                          |                                                          |                              |                                 |                                                        |                                                        |                              |                                    |                               |                                                                        |                                                                        |
|                                                                          |                                                          |                              |                                 |                                                        |                                                        |                              |                                    |                               |                                                                        |                                                                        |
|                                                                          |                                                          |                              |                                 | ADDITIONAL                                             | OF MENTING /                                           |                              |                                    |                               |                                                                        |                                                                        |
| Purpose:                                                                 | [                                                        | Depth                        | Typo                            | of Cement                                              | # Sacks Use                                            |                              | EEZE RECORD                        | Typo a                        | nd Percent Additives                                                   |                                                                        |
| Perforate Protect Ca Plug Back                                           | Top                                                      | Bottom                       | туре                            | or cement                                              | # Sacks Use                                            | ,u                           |                                    | туре а                        | ia Percent Additives                                                   |                                                                        |
| Plug Off Z                                                               |                                                          |                              |                                 |                                                        |                                                        |                              |                                    |                               |                                                                        |                                                                        |
| Did you perform     Does the volum     Was the hydraul                   | e of the total base                                      | fluid of the hyd             | draulic fra                     | cturing treatmen                                       |                                                        | •                            | Yes ns? Yes                        | No (If No                     | , skip questions 2 an<br>, skip question 3)<br>, fill out Page Three o | ,                                                                      |
| Date of first Produ                                                      | ction/Injection or                                       | Resumed Produ                | uction/                         | Producing Meth                                         |                                                        |                              | Coolift 0                          | thor (Fundain)                |                                                                        |                                                                        |
| Estimated Produc                                                         | otion                                                    | Oil Bb                       | le.                             | Flowing<br>Gas                                         | Pumping  Mcf                                           | Wate                         |                                    | ther <i>(Explain)</i><br>bls. | Gas-Oil Ratio                                                          | Gravity                                                                |
| Per 24 Hours                                                             |                                                          | Oli Bb                       | 15.                             | Gas                                                    | IVICI                                                  | vvale                        | ı Di                               | JIS.                          | Gas-Oil Hallo                                                          | Gravity                                                                |
| DISPO                                                                    | OSITION OF GAS                                           | S:                           |                                 | N                                                      | METHOD OF CO                                           | MPLE.                        | TION:                              |                               | PRODUCTIO                                                              | N INTERVAL:                                                            |
| Vented                                                                   | Sold Use                                                 | d on Lease                   |                                 | Open Hole                                              |                                                        | Dually                       |                                    | nmingled                      | Тор                                                                    | Bottom                                                                 |
| (If vente                                                                | ed, Submit ACO-18                                        | .)                           |                                 |                                                        | (5                                                     | SUDITIIL I                   | ACO-5) (Subi                       | mit ACO-4)                    |                                                                        |                                                                        |
| Shots Per<br>Foot                                                        | Perforation<br>Top                                       | Perforation<br>Bottom        | on                              | Bridge Plug<br>Type                                    | Bridge Plug<br>Set At                                  |                              | Acid,                              |                               | Cementing Squeeze<br>Kind of Material Used)                            | Record                                                                 |
|                                                                          |                                                          |                              |                                 |                                                        |                                                        |                              |                                    |                               |                                                                        |                                                                        |
|                                                                          |                                                          |                              |                                 |                                                        |                                                        |                              |                                    |                               |                                                                        |                                                                        |
|                                                                          |                                                          |                              |                                 |                                                        |                                                        |                              |                                    |                               |                                                                        |                                                                        |
|                                                                          |                                                          |                              |                                 |                                                        |                                                        |                              |                                    |                               |                                                                        |                                                                        |
|                                                                          |                                                          |                              |                                 |                                                        |                                                        |                              |                                    |                               |                                                                        |                                                                        |
| TUBING RECOR                                                             | D: Size:                                                 |                              | Set At:                         |                                                        | Packer At:                                             |                              |                                    |                               |                                                                        |                                                                        |