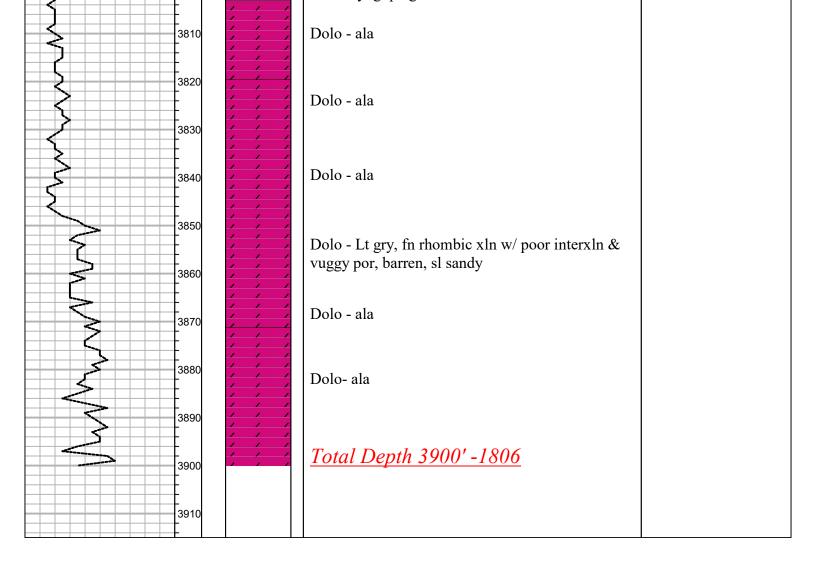

| Form      | ACO1 - Well Completion |
|-----------|------------------------|
| Operator  | Patterson Energy LLC   |
| Well Name | FRANK CERROW 8         |
| Doc ID    | 1789295                |