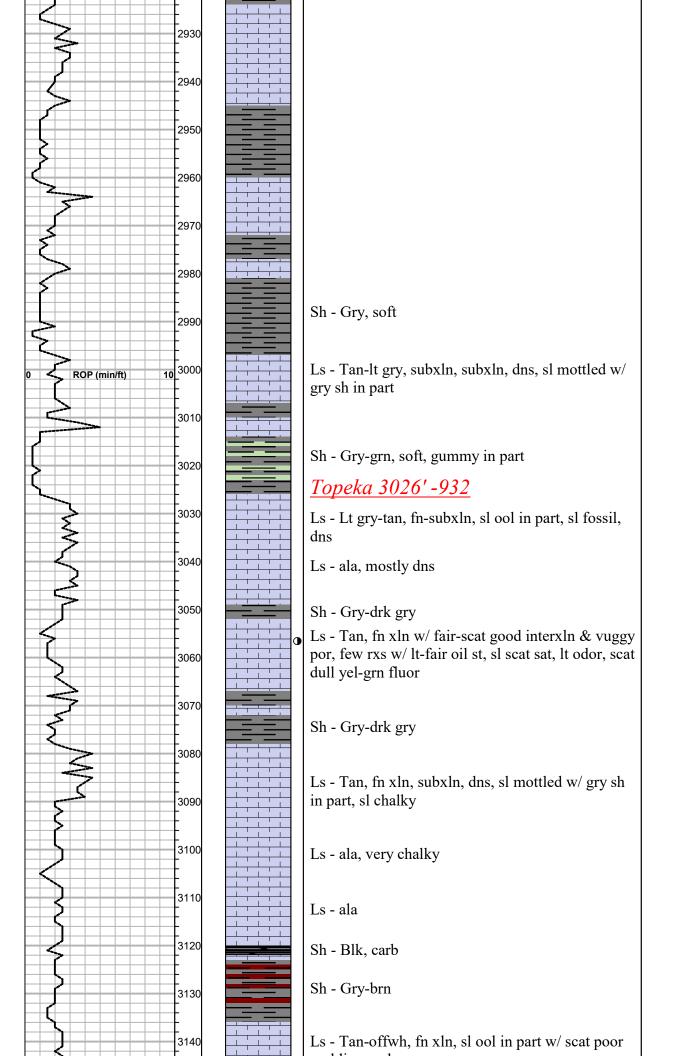

#### Page Two

| Operator Name:                                                           |                                                          |                              |                                 |                                                        | Lease Nam                                              | ne:                          |                                    |                               | Well #:                                                                |                                                                        |
|--------------------------------------------------------------------------|----------------------------------------------------------|------------------------------|---------------------------------|--------------------------------------------------------|--------------------------------------------------------|------------------------------|------------------------------------|-------------------------------|------------------------------------------------------------------------|------------------------------------------------------------------------|
| Sec Tw                                                                   | pS. F                                                    | R [                          | East                            | West                                                   | County:                                                |                              |                                    |                               |                                                                        |                                                                        |
| open and closed and flow rates if                                        | , flowing and sh<br>gas to surface t<br>ty Log, Final Lo | nut-in pressurest, along wit | es, whe<br>h final c<br>ain Geo | ther shut-in pre<br>hart(s). Attach<br>physical Data a | essure reached<br>extra sheet if r<br>and Final Electr | station<br>more :<br>ric Loc | level, hydrosta<br>space is needed | tic pressures,<br>d.          | bottom hole tempe                                                      | val tested, time tool erature, fluid recovery,  Digital electronic log |
| Drill Stem Tests (Attach Addit                                           |                                                          |                              | Ye                              | es No                                                  |                                                        | Lo                           | og Formatio                        | n (Top), Deptl                | n and Datum                                                            | Sample                                                                 |
| Samples Sent to                                                          | Geological Sur                                           | vey                          | Ye                              | es 🗌 No                                                |                                                        | Name                         | )                                  |                               | Тор                                                                    | Datum                                                                  |
| Cores Taken<br>Electric Log Run<br>Geologist Repor<br>List All E. Logs F | t / Mud Logs                                             |                              | Y€  Y€                          | es No                                                  |                                                        |                              |                                    |                               |                                                                        |                                                                        |
|                                                                          |                                                          |                              |                                 |                                                        |                                                        |                              |                                    |                               |                                                                        |                                                                        |
|                                                                          |                                                          |                              | Repo                            |                                                        | RECORD [                                               | Nev                          | w Used rmediate, producti          | on. etc.                      |                                                                        |                                                                        |
| Purpose of St                                                            |                                                          | ze Hole<br>Orilled           | Siz                             | e Casing<br>(In O.D.)                                  | Weight Lbs. / Ft.                                      |                              | Setting<br>Depth                   | Type of Cement                | # Sacks<br>Used                                                        | Type and Percent<br>Additives                                          |
|                                                                          |                                                          |                              |                                 |                                                        |                                                        |                              |                                    |                               |                                                                        |                                                                        |
|                                                                          |                                                          |                              |                                 |                                                        |                                                        |                              |                                    |                               |                                                                        |                                                                        |
|                                                                          |                                                          |                              |                                 |                                                        |                                                        |                              |                                    |                               |                                                                        |                                                                        |
|                                                                          |                                                          |                              |                                 | ADDITIONAL                                             | OF MENTING /                                           |                              |                                    |                               |                                                                        |                                                                        |
| Purpose:                                                                 | [                                                        | Depth                        | Typo                            | of Cement                                              | # Sacks Use                                            |                              | EEZE RECORD                        | Typo a                        | nd Percent Additives                                                   |                                                                        |
| Perforate Protect Ca Plug Back                                           | Top                                                      | Bottom                       | туре                            | or cement                                              | # Sacks Use                                            | ,u                           |                                    | туре а                        | ia Percent Additives                                                   |                                                                        |
| Plug Off Z                                                               |                                                          |                              |                                 |                                                        |                                                        |                              |                                    |                               |                                                                        |                                                                        |
| Did you perform     Does the volum     Was the hydraul                   | e of the total base                                      | fluid of the hyd             | draulic fra                     | cturing treatmen                                       |                                                        | •                            | Yes ns? Yes                        | No (If No                     | , skip questions 2 an<br>, skip question 3)<br>, fill out Page Three o | ,                                                                      |
| Date of first Produ                                                      | ction/Injection or                                       | Resumed Produ                | uction/                         | Producing Meth                                         |                                                        |                              | Coolift 0                          | thor (Fundain)                |                                                                        |                                                                        |
| Estimated Produc                                                         | otion                                                    | Oil Bb                       | le.                             | Flowing<br>Gas                                         | Pumping  Mcf                                           | Wate                         |                                    | ther <i>(Explain)</i><br>bls. | Gas-Oil Ratio                                                          | Gravity                                                                |
| Per 24 Hours                                                             |                                                          | Oli Bb                       | 15.                             | Gas                                                    | IVICI                                                  | vvale                        | ı Di                               | JIS.                          | Gas-Oil Hallo                                                          | Gravity                                                                |
| DISPO                                                                    | OSITION OF GAS                                           | S:                           |                                 | N                                                      | METHOD OF CO                                           | MPLE.                        | TION:                              |                               | PRODUCTIO                                                              | N INTERVAL:                                                            |
| Vented                                                                   | Sold Use                                                 | d on Lease                   |                                 | Open Hole                                              |                                                        | Dually                       |                                    | nmingled                      | Тор                                                                    | Bottom                                                                 |
| (If vente                                                                | ed, Submit ACO-18                                        | .)                           |                                 |                                                        | (5                                                     | SUDITIIL I                   | ACO-5) (Subi                       | mit ACO-4)                    |                                                                        |                                                                        |
| Shots Per<br>Foot                                                        | Perforation<br>Top                                       | Perforation<br>Bottom        | on                              | Bridge Plug<br>Type                                    | Bridge Plug<br>Set At                                  |                              | Acid,                              |                               | Cementing Squeeze<br>Kind of Material Used)                            | Record                                                                 |
|                                                                          |                                                          |                              |                                 |                                                        |                                                        |                              |                                    |                               |                                                                        |                                                                        |
|                                                                          |                                                          |                              |                                 |                                                        |                                                        |                              |                                    |                               |                                                                        |                                                                        |
|                                                                          |                                                          |                              |                                 |                                                        |                                                        |                              |                                    |                               |                                                                        |                                                                        |
|                                                                          |                                                          |                              |                                 |                                                        |                                                        |                              |                                    |                               |                                                                        |                                                                        |
|                                                                          |                                                          |                              |                                 |                                                        |                                                        |                              |                                    |                               |                                                                        |                                                                        |
| TUBING RECOR                                                             | D: Size:                                                 |                              | Set At:                         |                                                        | Packer At:                                             |                              |                                    |                               |                                                                        |                                                                        |