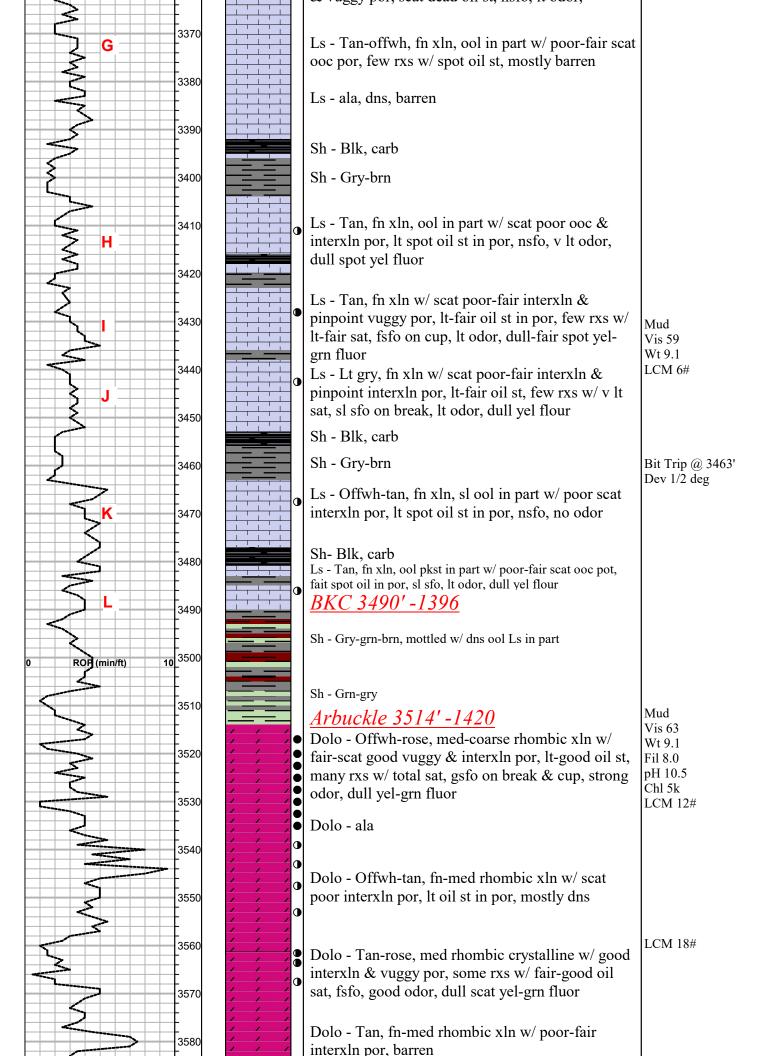

#### Page Two

| Operator Name:                                                           |                                                          |                              |                                 |                                                        | Lease Nam                                              | ne:                          |                                    |                               | Well #:                                                                |                                                                        |
|--------------------------------------------------------------------------|----------------------------------------------------------|------------------------------|---------------------------------|--------------------------------------------------------|--------------------------------------------------------|------------------------------|------------------------------------|-------------------------------|------------------------------------------------------------------------|------------------------------------------------------------------------|
| Sec Tw                                                                   | pS. F                                                    | R [                          | East                            | West                                                   | County:                                                |                              |                                    |                               |                                                                        |                                                                        |
| open and closed and flow rates if                                        | , flowing and sh<br>gas to surface t<br>ty Log, Final Lo | nut-in pressurest, along wit | es, whe<br>h final c<br>ain Geo | ther shut-in pre<br>hart(s). Attach<br>physical Data a | essure reached<br>extra sheet if r<br>and Final Electr | station<br>more :<br>ric Loc | level, hydrosta<br>space is needed | tic pressures,<br>d.          | bottom hole tempe                                                      | val tested, time tool erature, fluid recovery,  Digital electronic log |
| Drill Stem Tests (Attach Addit                                           |                                                          |                              | Ye                              | es No                                                  |                                                        | Lo                           | og Formatio                        | n (Top), Deptl                | n and Datum                                                            | Sample                                                                 |
| Samples Sent to                                                          | Geological Sur                                           | vey                          | Ye                              | es 🗌 No                                                |                                                        | Name                         | )                                  |                               | Тор                                                                    | Datum                                                                  |
| Cores Taken<br>Electric Log Run<br>Geologist Repor<br>List All E. Logs F | t / Mud Logs                                             |                              | Y€  Y€                          | es No                                                  |                                                        |                              |                                    |                               |                                                                        |                                                                        |
|                                                                          |                                                          |                              |                                 |                                                        |                                                        |                              |                                    |                               |                                                                        |                                                                        |
|                                                                          |                                                          |                              | Repo                            |                                                        | RECORD [                                               | Nev                          | w Used rmediate, producti          | on. etc.                      |                                                                        |                                                                        |
| Purpose of St                                                            |                                                          | ze Hole<br>Orilled           | Siz                             | e Casing<br>(In O.D.)                                  | Weight Lbs. / Ft.                                      |                              | Setting<br>Depth                   | Type of Cement                | # Sacks<br>Used                                                        | Type and Percent<br>Additives                                          |
|                                                                          |                                                          |                              |                                 |                                                        |                                                        |                              |                                    |                               |                                                                        |                                                                        |
|                                                                          |                                                          |                              |                                 |                                                        |                                                        |                              |                                    |                               |                                                                        |                                                                        |
|                                                                          |                                                          |                              |                                 |                                                        |                                                        |                              |                                    |                               |                                                                        |                                                                        |
|                                                                          |                                                          |                              |                                 | ADDITIONAL                                             | OF MENTING /                                           |                              |                                    |                               |                                                                        |                                                                        |
| Purpose:                                                                 | [                                                        | Depth                        | Typo                            | of Cement                                              | # Sacks Use                                            |                              | EEZE RECORD                        | Typo a                        | nd Percent Additives                                                   |                                                                        |
| Perforate Protect Ca Plug Back                                           | Top                                                      | Bottom                       | туре                            | or cement                                              | # Sacks Use                                            | ,u                           |                                    | туре а                        | ia Percent Additives                                                   |                                                                        |
| Plug Off Z                                                               |                                                          |                              |                                 |                                                        |                                                        |                              |                                    |                               |                                                                        |                                                                        |
| Did you perform     Does the volum     Was the hydraul                   | e of the total base                                      | fluid of the hyd             | draulic fra                     | cturing treatmen                                       |                                                        | •                            | Yes ns? Yes                        | No (If No                     | , skip questions 2 an<br>, skip question 3)<br>, fill out Page Three o | ,                                                                      |
| Date of first Produ                                                      | ction/Injection or                                       | Resumed Produ                | uction/                         | Producing Meth                                         |                                                        |                              | Coolift 0                          | thor (Fundain)                |                                                                        |                                                                        |
| Estimated Produc                                                         | otion                                                    | Oil Bb                       | le.                             | Flowing<br>Gas                                         | Pumping  Mcf                                           | Wate                         |                                    | ther <i>(Explain)</i><br>bls. | Gas-Oil Ratio                                                          | Gravity                                                                |
| Per 24 Hours                                                             |                                                          | Oli Bb                       | 15.                             | Gas                                                    | IVICI                                                  | vvale                        | ı Di                               | JIS.                          | Gas-Oil Hallo                                                          | Gravity                                                                |
| DISPO                                                                    | OSITION OF GAS                                           | S:                           |                                 | N                                                      | METHOD OF CO                                           | MPLE.                        | TION:                              |                               | PRODUCTIO                                                              | N INTERVAL:                                                            |
| Vented                                                                   | Sold Use                                                 | d on Lease                   |                                 | Open Hole                                              |                                                        | Dually                       |                                    | nmingled                      | Тор                                                                    | Bottom                                                                 |
| (If vente                                                                | ed, Submit ACO-18                                        | .)                           |                                 |                                                        | (5                                                     | SUDITIIL I                   | ACO-5) (Subi                       | mit ACO-4)                    |                                                                        |                                                                        |
| Shots Per<br>Foot                                                        | Perforation<br>Top                                       | Perforation<br>Bottom        | on                              | Bridge Plug<br>Type                                    | Bridge Plug<br>Set At                                  |                              | Acid,                              |                               | Cementing Squeeze<br>Kind of Material Used)                            | Record                                                                 |
|                                                                          |                                                          |                              |                                 |                                                        |                                                        |                              |                                    |                               |                                                                        |                                                                        |
|                                                                          |                                                          |                              |                                 |                                                        |                                                        |                              |                                    |                               |                                                                        |                                                                        |
|                                                                          |                                                          |                              |                                 |                                                        |                                                        |                              |                                    |                               |                                                                        |                                                                        |
|                                                                          |                                                          |                              |                                 |                                                        |                                                        |                              |                                    |                               |                                                                        |                                                                        |
|                                                                          |                                                          |                              |                                 |                                                        |                                                        |                              |                                    |                               |                                                                        |                                                                        |
| TUBING RECOR                                                             | D: Size:                                                 |                              | Set At:                         |                                                        | Packer At:                                             |                              |                                    |                               |                                                                        |                                                                        |