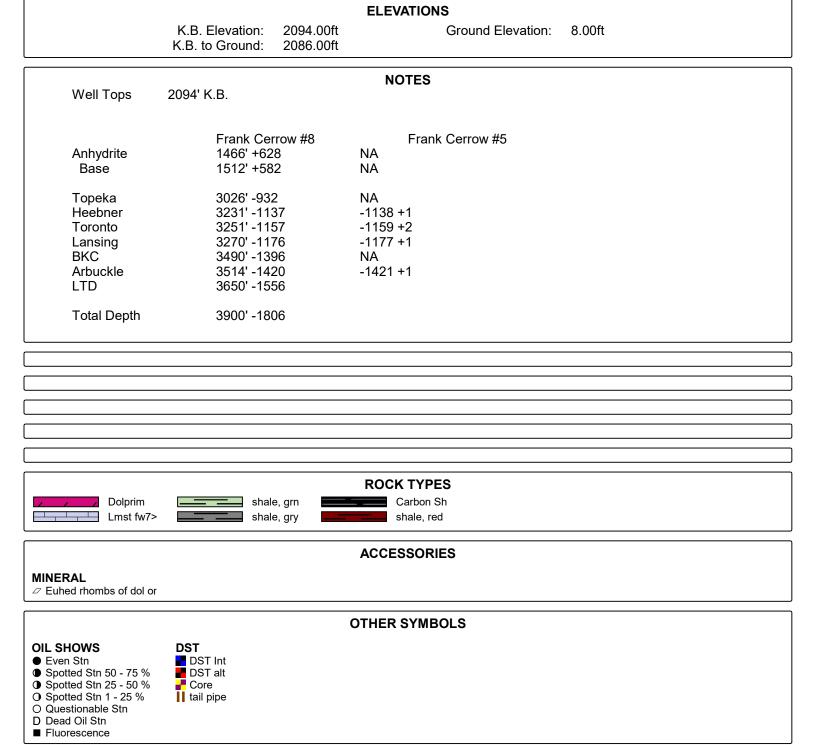

#### Page Two

| Operator Name:                                                           |                                                          |                              |                                 |                                                        | Lease Nam                                              | ne:                          |                                    |                               | Well #:                                                                |                                                                        |
|--------------------------------------------------------------------------|----------------------------------------------------------|------------------------------|---------------------------------|--------------------------------------------------------|--------------------------------------------------------|------------------------------|------------------------------------|-------------------------------|------------------------------------------------------------------------|------------------------------------------------------------------------|
| Sec Tw                                                                   | pS. F                                                    | R [                          | East                            | West                                                   | County:                                                |                              |                                    |                               |                                                                        |                                                                        |
| open and closed and flow rates if                                        | , flowing and sh<br>gas to surface t<br>ty Log, Final Lo | nut-in pressurest, along wit | es, whe<br>h final c<br>ain Geo | ther shut-in pre<br>hart(s). Attach<br>physical Data a | essure reached<br>extra sheet if r<br>and Final Electr | station<br>more :<br>ric Loc | level, hydrosta<br>space is needed | tic pressures,<br>d.          | bottom hole tempe                                                      | val tested, time tool erature, fluid recovery,  Digital electronic log |
| Drill Stem Tests (Attach Addit                                           |                                                          |                              | Ye                              | es No                                                  |                                                        | Lo                           | og Formatio                        | n (Top), Deptl                | n and Datum                                                            | Sample                                                                 |
| Samples Sent to                                                          | Geological Sur                                           | vey                          | Ye                              | es 🗌 No                                                |                                                        | Name                         | )                                  |                               | Тор                                                                    | Datum                                                                  |
| Cores Taken<br>Electric Log Run<br>Geologist Repor<br>List All E. Logs F | t / Mud Logs                                             |                              | Y€  Y€                          | es No                                                  |                                                        |                              |                                    |                               |                                                                        |                                                                        |
|                                                                          |                                                          |                              |                                 |                                                        |                                                        |                              |                                    |                               |                                                                        |                                                                        |
|                                                                          |                                                          |                              | Repo                            |                                                        | RECORD [                                               | Nev                          | w Used rmediate, producti          | on. etc.                      |                                                                        |                                                                        |
| Purpose of St                                                            |                                                          | ze Hole<br>Orilled           | Siz                             | e Casing<br>(In O.D.)                                  | Weight Lbs. / Ft.                                      |                              | Setting<br>Depth                   | Type of Cement                | # Sacks<br>Used                                                        | Type and Percent<br>Additives                                          |
|                                                                          |                                                          |                              |                                 |                                                        |                                                        |                              |                                    |                               |                                                                        |                                                                        |
|                                                                          |                                                          |                              |                                 |                                                        |                                                        |                              |                                    |                               |                                                                        |                                                                        |
|                                                                          |                                                          |                              |                                 |                                                        |                                                        |                              |                                    |                               |                                                                        |                                                                        |
|                                                                          |                                                          |                              |                                 | ADDITIONAL                                             | OF MENTING /                                           |                              |                                    |                               |                                                                        |                                                                        |
| Purpose:                                                                 | [                                                        | Depth                        | Typo                            | of Cement                                              | # Sacks Use                                            |                              | EEZE RECORD                        | Typo a                        | nd Percent Additives                                                   |                                                                        |
| Perforate Protect Ca Plug Back                                           | Top                                                      | Bottom                       | туре                            | or cement                                              | # Sacks Use                                            | ,u                           |                                    | туре а                        | ia Percent Additives                                                   |                                                                        |
| Plug Off Z                                                               |                                                          |                              |                                 |                                                        |                                                        |                              |                                    |                               |                                                                        |                                                                        |
| Did you perform     Does the volum     Was the hydraul                   | e of the total base                                      | fluid of the hyd             | draulic fra                     | cturing treatmen                                       |                                                        | •                            | Yes ns? Yes                        | No (If No                     | , skip questions 2 an<br>, skip question 3)<br>, fill out Page Three o | ,                                                                      |
| Date of first Produ                                                      | ction/Injection or                                       | Resumed Produ                | uction/                         | Producing Meth                                         |                                                        |                              | Coolift 0                          | thor (Fundain)                |                                                                        |                                                                        |
| Estimated Produc                                                         | otion                                                    | Oil Bb                       | le.                             | Flowing<br>Gas                                         | Pumping  Mcf                                           | Wate                         |                                    | ther <i>(Explain)</i><br>bls. | Gas-Oil Ratio                                                          | Gravity                                                                |
| Per 24 Hours                                                             |                                                          | Oli Bb                       | 15.                             | Gas                                                    | IVICI                                                  | vvale                        | ı Di                               | JIS.                          | Gas-Oil Hallo                                                          | Gravity                                                                |
| DISPO                                                                    | OSITION OF GAS                                           | S:                           |                                 | N                                                      | METHOD OF CO                                           | MPLE.                        | TION:                              |                               | PRODUCTIO                                                              | N INTERVAL:                                                            |
| Vented                                                                   | Sold Use                                                 | d on Lease                   |                                 | Open Hole                                              |                                                        | Dually                       |                                    | nmingled                      | Тор                                                                    | Bottom                                                                 |
| (If vente                                                                | ed, Submit ACO-18                                        | .)                           |                                 |                                                        | (5                                                     | SUDITIIL I                   | ACO-5) (Subi                       | mit ACO-4)                    |                                                                        |                                                                        |
| Shots Per<br>Foot                                                        | Perforation<br>Top                                       | Perforation<br>Bottom        | on                              | Bridge Plug<br>Type                                    | Bridge Plug<br>Set At                                  |                              | Acid,                              |                               | Cementing Squeeze<br>Kind of Material Used)                            | Record                                                                 |
|                                                                          |                                                          |                              |                                 |                                                        |                                                        |                              |                                    |                               |                                                                        |                                                                        |
|                                                                          |                                                          |                              |                                 |                                                        |                                                        |                              |                                    |                               |                                                                        |                                                                        |
|                                                                          |                                                          |                              |                                 |                                                        |                                                        |                              |                                    |                               |                                                                        |                                                                        |
|                                                                          |                                                          |                              |                                 |                                                        |                                                        |                              |                                    |                               |                                                                        |                                                                        |
|                                                                          |                                                          |                              |                                 |                                                        |                                                        |                              |                                    |                               |                                                                        |                                                                        |
| TUBING RECOR                                                             | D: Size:                                                 |                              | Set At:                         |                                                        | Packer At:                                             |                              |                                    |                               |                                                                        |                                                                        |