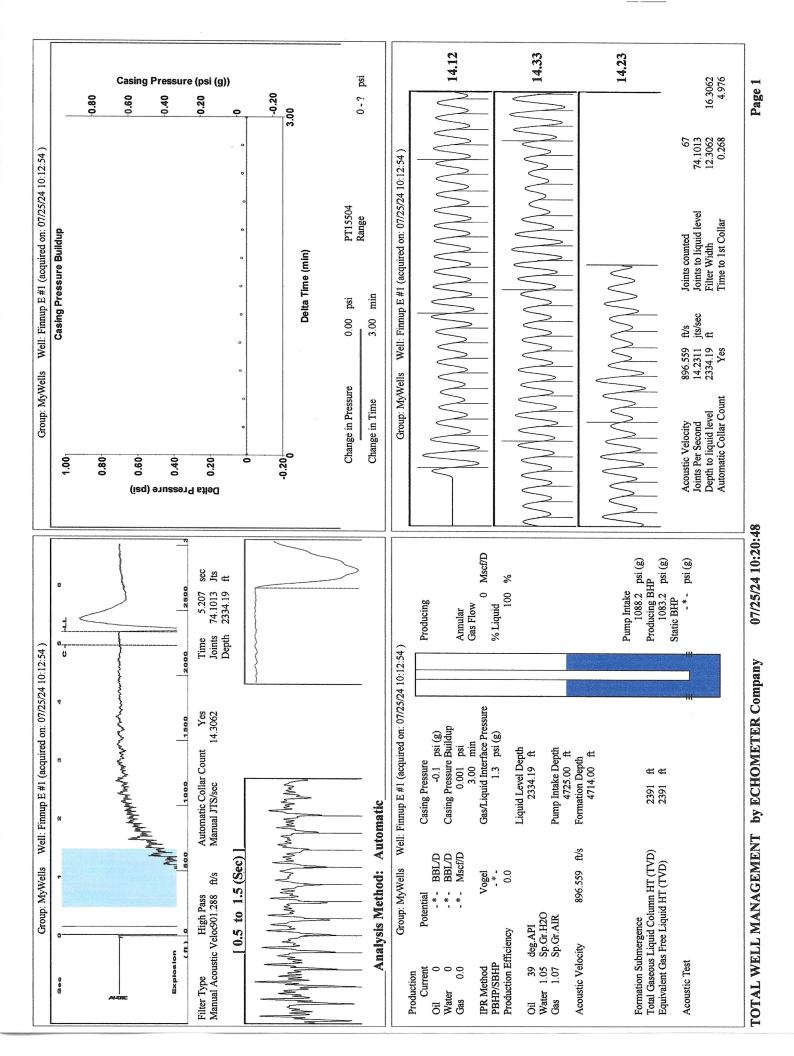

|                      |                        |      |           |         |    |            |              |               |        |
|                                                                               | TOO DIST            | 1100 mz - 0400                                 |              | , building ood, i               | Jano Gor, Wildina, NO G                                                                                     |                      | 1 110110 010.001.1700  |      |           |         |    |            |              |               |        |

KCC District Office #3 - 137 E. 21st St., Chanute, KS 66720

KCC District Office #4 - 2301 E. 13th Street, Hays, KS 67601-2651



Conservation Division District Office No. 1 210 E. Frontview, Suite A Dodge City, KS 67801



Phone: 620-682-7933 http://kcc.ks.gov/

Laura Kelly, Governor

Andrew J. French, Chairperson Dwight D. Keen, Commissioner Annie Kuether, Commissioner

## 08/07/2024

Catherine H Stucky Hartman Oil Co., Inc. 10500 E BERKELEY SQ PKWY STE 100 WICHITA, KS 67206-6816

Re: Temporary Abandonment API 15-055-20041-00-00 FINNUP E 1 NE/4 Sec.08-22S-33W Finney County, Kansas

## Dear Catherine H Stucky:

"Your temporary abandonment (TA) application for the well listed above has been approved. In accordance with K.A.R. 82-3-111 the TA status of this well will expire 08/07/2025.

- \* If you return this well to service or plug it, please notify the District Office.
- \* If you sell this well you are required