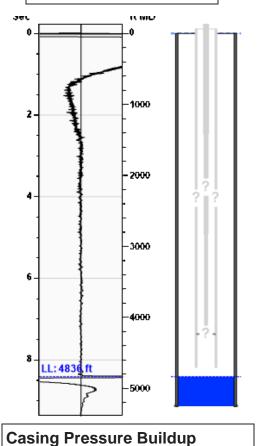

# Static Bottomhole Pressure \*.\* psi (g) @ \*.\* ft TVD

Static Liquid Level
Oil Column Height
Water Column Height
4836 ft MD
\*.\* ft MD
\*.\* ft MD

# Static Shot 05/28/2024 11:49:01AM

Gas Gravity

Conservation Division District Office No. 1 210 E. Frontview, Suite A Dodge City, KS 67801

Phone: 620-682-7933 http://kcc.ks.gov/

Laura Kelly, Governor

Andrew J. French, Chairperson Dwight D. Keen, Commissioner Annie Kuether, Commissioner