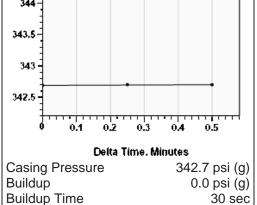

# Static Bottomhole Pressure \*.\* psi (g) @ \*.\* ft TVD

Static Liquid Level
Oil Column Height
Water Column Height
4836 ft MD
\*.\* ft MD
\*.\* ft MD