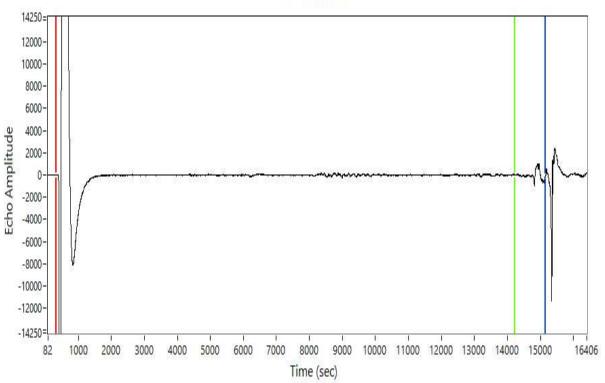

## Sage Technologies, Inc.

Well Name: Sharp Seed 1-10

Formation: Marmaton / LKC Location: Lane County

Depth: 4470.00 ft

Return Time: 14.82 sec

Acoustic Velocity: 603.06 ft/s

Average Joint Length: 30.00 ft

Number of Joints: 149.00

## Sage Technologies, Inc.

Well Name: Sharp Seed 1-10 Company: Castle Resources Inc Test Date: Aug 4th , 2024 Formation: Marmaton / LKC Location: Lane County

Depth: 4470.00 ft

Return Time: 14.82 sec

Acoustic Velocity: 603.06 ft/s

Average Joint Length: 30.00 ft

Number of Joints: 149.00

Conservation Division District Office No. 1 210 E. Frontview, Suite A Dodge City, KS 67801

Phone: 620-682-7933 http://kcc.ks.gov/

Laura Kelly, Governor