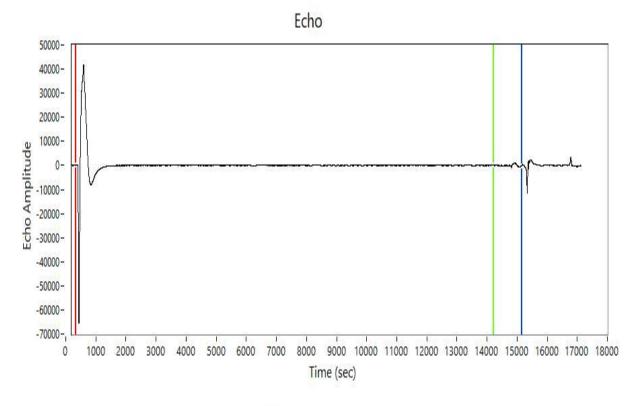

## Sage Technologies, Inc.

Well Name: Sharp Seed 1-10

Formation: Marmaton / LKC Location: Lane County

Depth: 4470.00 ft

Return Time: 14.82 sec

Acoustic Velocity: 603.06 ft/s

Average Joint Length: 30.00 ft

Number of Joints: 149.00

## Sage Technologies, Inc.

Well Name: Sharp Seed 1-10 Company: Castle Resources Inc Test Date: Aug 4th , 2024 Formation: Marmaton / LKC Location: Lane County

Depth: 4470.00 ft

Return Time: 14.82 sec

Acoustic Velocity: 603.06 ft/s

Average Joint Length: 30.00 ft

Number of Joints: 149.00

Conservation Division District Office No. 1 210 E. Frontview, Suite A Dodge City, KS 67801

Phone: 620-682-7933 http://kcc.ks.gov/

Laura Kelly, Governor