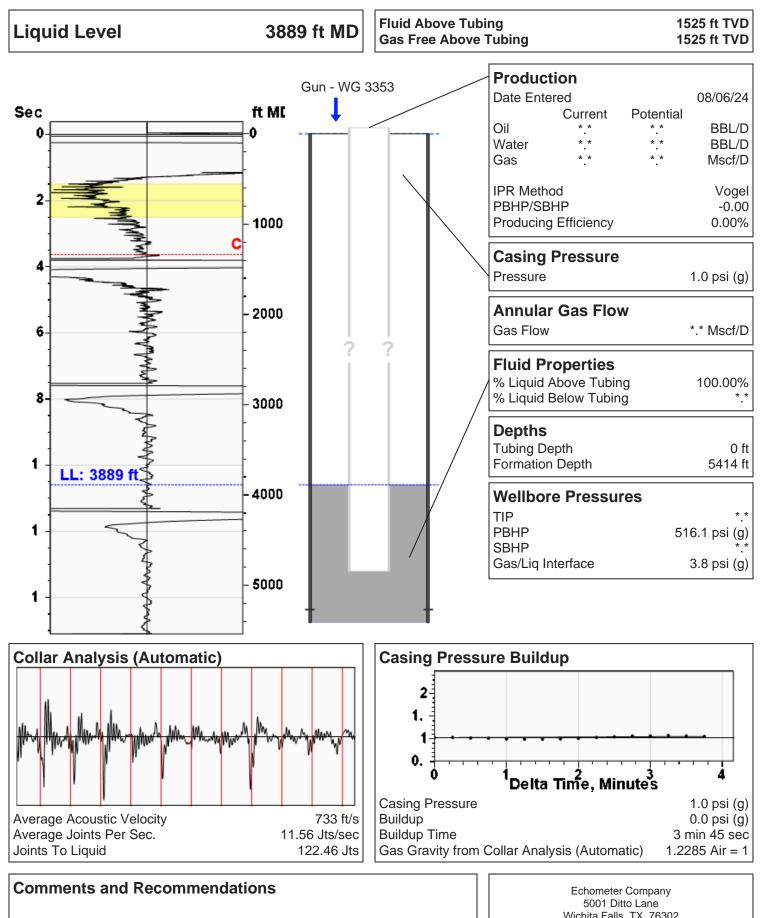

[                       | Denied Date: |           |               |                |                           |

#### Mail to the Appropriate KCC Conservation Office:

|  | KCC District Office #1 - 210 E. Frontview, Suite A, Dodge City, KS 67801               | Phone 620.682.7933 |
|--|----------------------------------------------------------------------------------------|--------------------|
|  | KCC District Office #2 - 3450 N. Rock Road, Building 600, Suite 601, Wichita, KS 67226 | Phone 316.337.7400 |
|  | KCC District Office #3 - 137 E. 21st St., Chanute, KS 66720                            | Phone 620.902.6450 |
|  | KCC District Office #4 - 2301 E. 13th Street, Hays, KS 67601-2651                      | Phone 785.261.6250 |

# (((echometer)))

SERU 9-7 08/06/2024 12:24:36PM





Acoustic Test

5001 Ditto Lane Wichita Falls, TX 76302 (940) 767-4334 info@echometer.com Conservation Division District Office No. 1 210 E. Frontview, Suite A Dodge City, KS 67801



Phone: 620-682-7933 http://kcc.ks.gov/

Andrew J. French, Chairperson Dwight D. Keen, Commissioner Annie Kuether, Commissioner Laura Kelly, Governor

08/07/2024

STEPHANIE DECKER Samuel Gary Jr. & Associates, Inc. 1515 WYNKOOP, STE 700 DENVER, CO 80202-2062

Re: Temporary Abandonment API 15-129-21767-00-00 STIRRUP ENHANCED RECOVERY UNIT 9-7 SW/4 Sec.03-33S-40W Morton County, Kansas

Dear STEPHANIE DECKER:

"Your temporary abandonment (TA) application for the well listed above has been approved. In accordance with K.A.R. 82-3-111 the TA status of this well will expire 08/07/2025.

\* If you return this well t