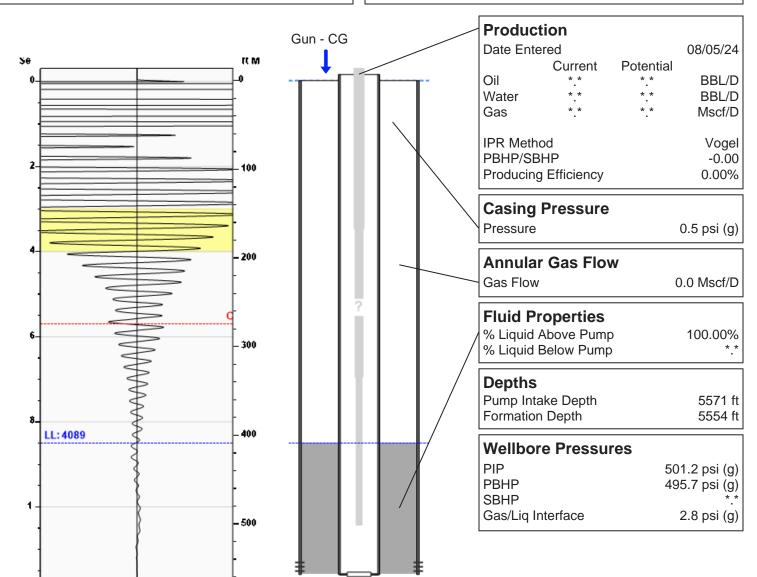

### ENU 17-2 08/05/2024 10:09:25AM

1482 ft TVD

1482 ft TVD

# **Liquid Level**

### 4089 ft MD

| Fluid Above Pump                      |  |
|---------------------------------------|--|
| <b>Equivalent Gas Free Above Pump</b> |  |

129.50 Jts

### **Comments and Recommendations**

Acoustic Test

Joints To Liquid

Echometer Company 5001 Ditto Lane Wichita Falls, TX 76302 (940) 767-4334 info@echometer.com Conservation Division District Office No. 1 210 E. Frontview, Suite A Dodge City, KS 67801