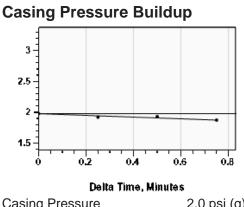

### Static Shot 08/01/2024 09:58:28AM

Casing Pressure 2.0 psi (g)
Buildup -0.1 psi (g)
Buildup Time 45 sec
Gas Gravity

### **Casing Pressure**

Pressure 2.0 psi (g)