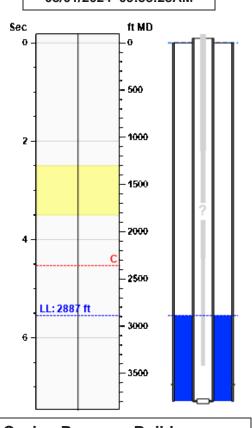

### **Manually Entered Production**

Liquid Level 3795 ft Percent Liquid 100.00%

### Static Bottomhole Pressure \*.\* psi (g) @ \*.\* ft TVD

Static Liquid Level
Oil Column Height
Water Column Height

2887 ft MD

\*.\* ft MD

\*.\* ft MD