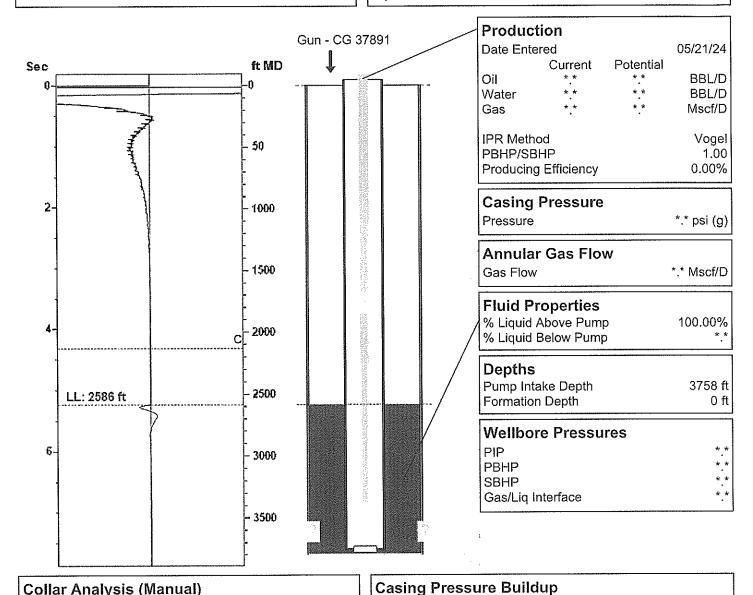

KCC District Office #3 - 137 E. 21st St., Chanute, KS 66720

KCC District Office #4 - 2301 E. 13th Street, Hays, KS 67601-2651

(((ECHOMETER)))

Anson East Unit B Tr 2 W 4 05/21/2024 09:31:42AM

Liquid Level

2586 ft MD

Fluid Above Pump **Equivalent Gas Free Above Pump**  \*.\* ft TVD \*.\* ft TVD

Buildup

**Buildup Time** 

## No Pressure Acquired \*.\* psi (g) Casing Pressure \*.\* psi (g)

Gas Gravity from Collar Analysis (Manual)

Comments and Recommendations

**Echometer Company** 5001 Ditto Lane Wichita Falls, TX 76302 (940) 767-4334 info@echometer.com

\*.\* sec

 $0.7000 \, Air = 1$ 

Conservation Division District Office No. 2 3450 N. Rock Road Building 600, Suite 601 Wichita, KS 67226

Phone: 316-337-7400 http://kcc.ks.gov/

Laura Kelly, Governor

Andrew J. French, Chairperson Dwight D. Keen, Commissioner Annie Kuether, Commissioner