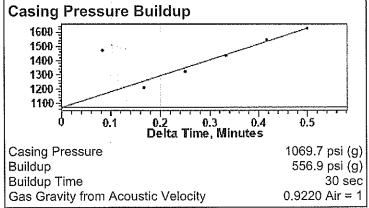

# Surface Temp 70 deg F 0.00% CO2 Bottomhole Temp 150 deg F 0.00% N2 Pressure 1069.7 psi (g) 0.00% H2S Gas Gravity 0.9220 Air = 1

Acoustic Velocity
Joints Per Sec.
Joints To Liquid

906 ft/s
14.29 Jts/sec
66.17 Jts

Calculated From Known Gas Specific Gravity