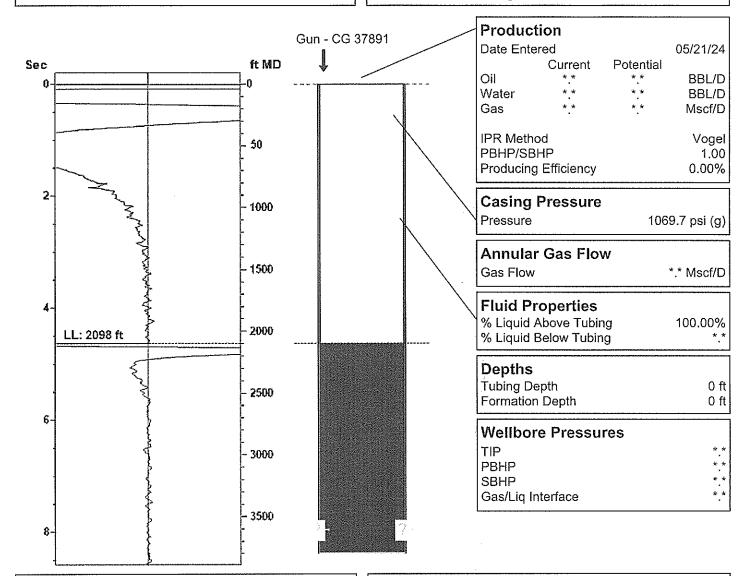

## Anson West Unit B Tr 1 W 1 05/21/2024 07:46:45AM

Liquid Level

2098 ft MD

Fluid Above Tubing Gas Free Above Tubing \*.\* ft TVD \*.\* ft TVD

# Surface Temp 70 deg F 0.00% CO2 Bottomhole Temp 150 deg F 0.00% N2 Pressure 1069.7 psi (g) 0.00% H2S Gas Gravity 0.9220 Air = 1

Acoustic Velocity
Joints Per Sec.
Joints To Liquid

906 ft/s
14.29 Jts/sec
66.17 Jts

Calculated From Known Gas Specific Gravity