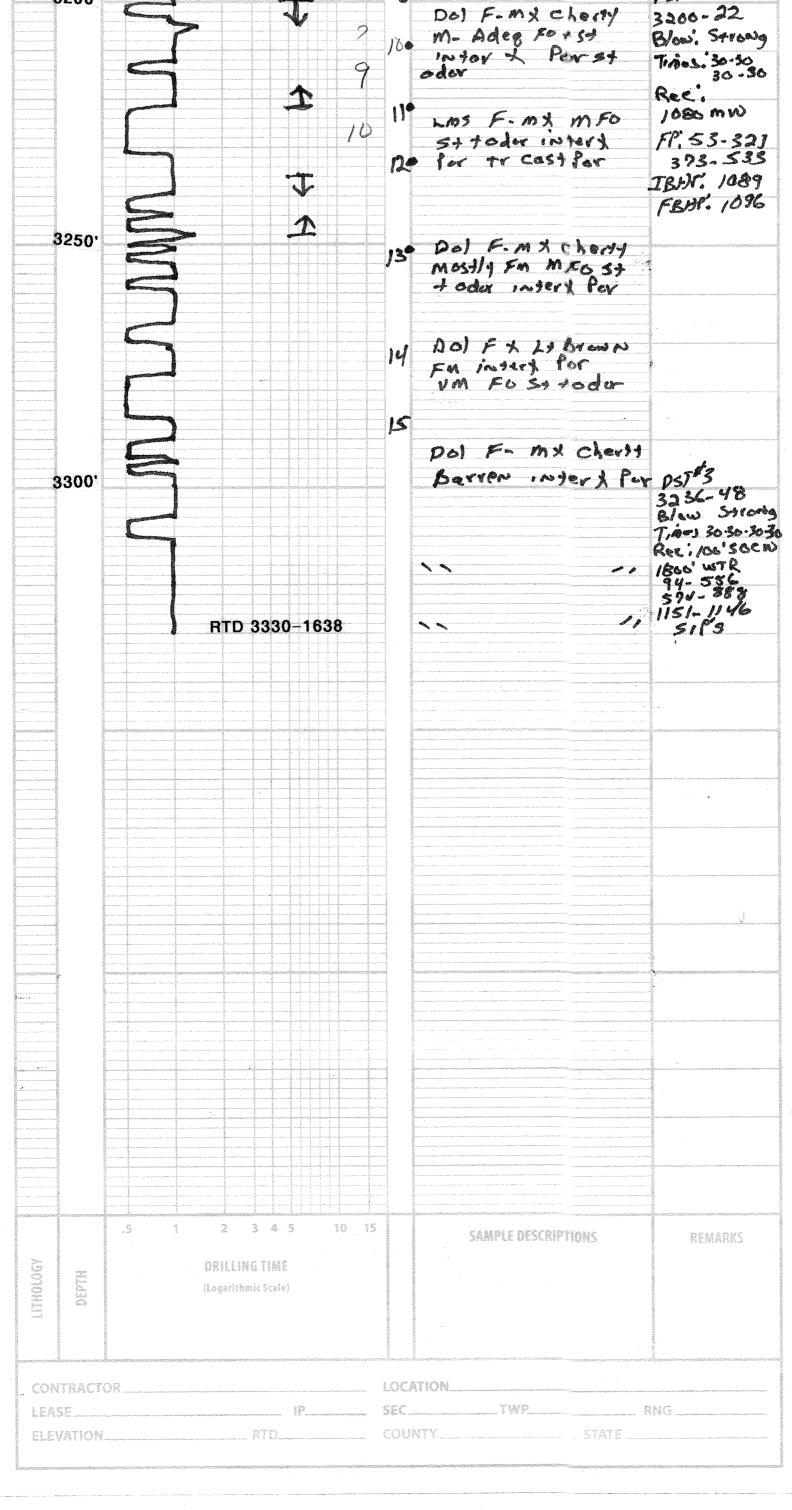

### KOLAR Document ID: 1788670

| Operator Name:          | Lease Name: | Well #: |
|-------------------------|-------------|---------|
| Sec TwpS. R East 🗌 West | County:     |         |

Page Two

**INSTRUCTIONS:** Show important tops of formations penetrated. Detail all cores. Report all final copies of drill stems tests giving interval tested, time tool open and closed, flowing and shut-in pressures, whether shut-in pressure reached static level, hydrostatic pressures, bottom hole temperature, fluid recovery, and flow rates if gas to surface test, along with final chart(s). Attach extra sheet if more space is needed.