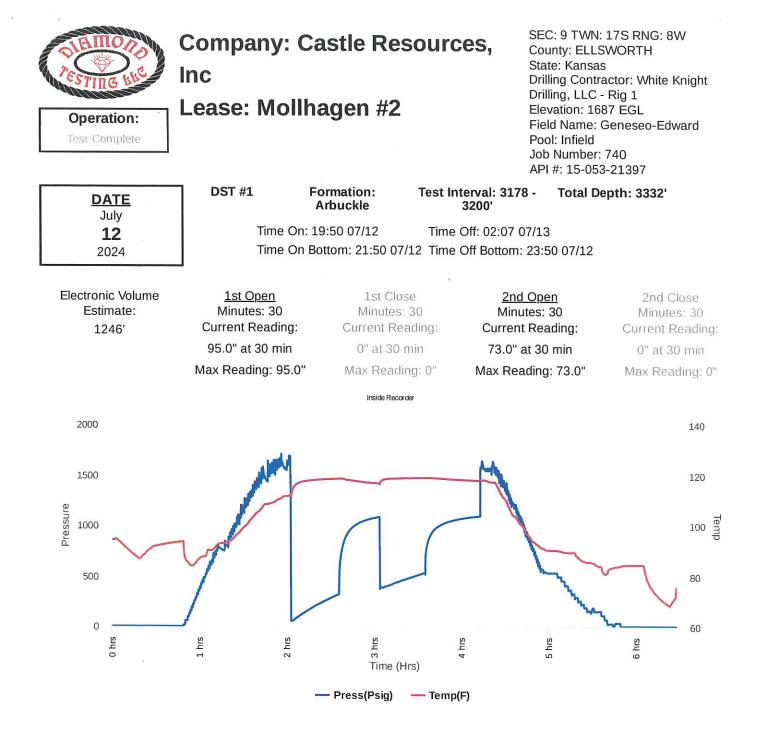

### KOLAR Document ID: 1788670

| Operator Name:          | Lease Name: | Well #: |
|-------------------------|-------------|---------|
| Sec TwpS. R East 🗌 West | County:     |         |

Page Two

**INSTRUCTIONS:** Show important tops of formations penetrated. Detail all cores. Report all final copies of drill stems tests giving interval tested, time tool open and closed, flowing and shut-in pressures, whether shut-in pressure reached static level, hydrostatic pressures, bottom hole temperature, fluid recovery, and flow rates if gas to surface test, along with final chart(s). Attach extra sheet if more space is needed.

| Drill Stem Tests Taken<br>(Attach Additional Sheets)                                                            |                               | Y            | ′es 🗌 No                         |                       |             | og Formatio                   | n (Top), Depth a      | and Datum                                                   | Sample                        |
|-----------------------------------------------------------------------------------------------------------------|-------------------------------|--------------|----------------------------------|-----------------------|-------------|-------------------------------|-----------------------|-------------------------------------------------------------|-------------------------------|
| Samples Sent to Geolo                                                                                           |                               |              | ⁄es 🗌 No                         | 1                     | Name        | Э                             |                       | Тор                                                         | Datum                         |
| Cores Taken<br>Electric Log Run<br>Geologist Report / Mud<br>List All E. Logs Run:                              |                               | □ Y<br>□ Y   | Yes ☐ No<br>Yes ☐ No<br>Yes ☐ No |                       |             |                               |                       |                                                             |                               |
|                                                                                                                 |                               | Rep          | CASING<br>ort all strings set-c  |                       | ] Ne        | w Used<br>rmediate, productio | on. etc.              |                                                             |                               |
| Purpose of String                                                                                               | Size Hole<br>Drilled          | Siz          | ze Casing<br>et (In O.D.)        | Weight<br>Lbs. / Ft.  |             | Setting<br>Depth              | Type of<br>Cement     | # Sacks<br>Used                                             | Type and Percent<br>Additives |
|                                                                                                                 |                               |              |                                  |                       |             |                               |                       |                                                             |                               |
|                                                                                                                 |                               |              |                                  |                       |             |                               |                       |                                                             |                               |
| [                                                                                                               |                               |              | ADDITIONAL                       | CEMENTING /           | SQU         | EEZE RECORD                   |                       |                                                             |                               |
| Purpose:                                                                                                        | Depth<br>Top Bottom           | Туре         | e of Cement                      | # Sacks Use           | d           |                               | Type and              | Percent Additives                                           |                               |
| Protect Casing     Plug Back TD     Plug Off Zone                                                               |                               |              |                                  |                       |             |                               |                       |                                                             |                               |
| <ol> <li>Did you perform a hydra</li> <li>Does the volume of the</li> <li>Was the hydraulic fracture</li> </ol> | total base fluid of the       | hydraulic fr | acturing treatment               |                       | -           | ☐ Yes<br>ns? ☐ Yes<br>☐ Yes   | No (If No, s          | kip questions 2 ar<br>kip question 3)<br>ill out Page Three |                               |
| Date of first Production/Inj<br>Injection:                                                                      | jection or Resumed Pr         | oduction/    | Producing Meth                   | iod:                  |             | Gas Lift 🗌 O                  | ther <i>(Explain)</i> |                                                             |                               |
| Estimated Production<br>Per 24 Hours                                                                            | Oil                           | Bbls.        | Gas                              | Mcf                   | Wate        | er Bb                         | ls.                   | Gas-Oil Ratio                                               | Gravity                       |
| DISPOSITIO                                                                                                      | N OF GAS:                     |              | METHOD OF (                      |                       | COMPLETION: |                               |                       | PRODUCTION INTERVAL:                                        |                               |
| Vented Sold<br>(If vented, Subn                                                                                 | Used on Lease                 |              | Open Hole                        |                       | -           | ·                             | nit ACO-4)            | Тор                                                         | Bottom                        |
|                                                                                                                 | foration Perform<br>Top Botto |              | Bridge Plug<br>Type              | Bridge Plug<br>Set At |             | Acid,                         |                       | ementing Squeezend of Material Used)                        |                               |
|                                                                                                                 |                               |              |                                  |                       |             |                               |                       |                                                             |                               |
|                                                                                                                 |                               |              |                                  |                       |             |                               |                       |                                                             |                               |
|                                                                                                                 |                               |              |                                  |                       |             |                               |                       |                                                             |                               |
|                                                                                                                 |                               |              |                                  |                       |             |                               |                       |                                                             |                               |
| TUBING RECORD:                                                                                                  | Size:                         | Set At:      |                                  | Packer At:            |             |                               |                       |                                                             |                               |