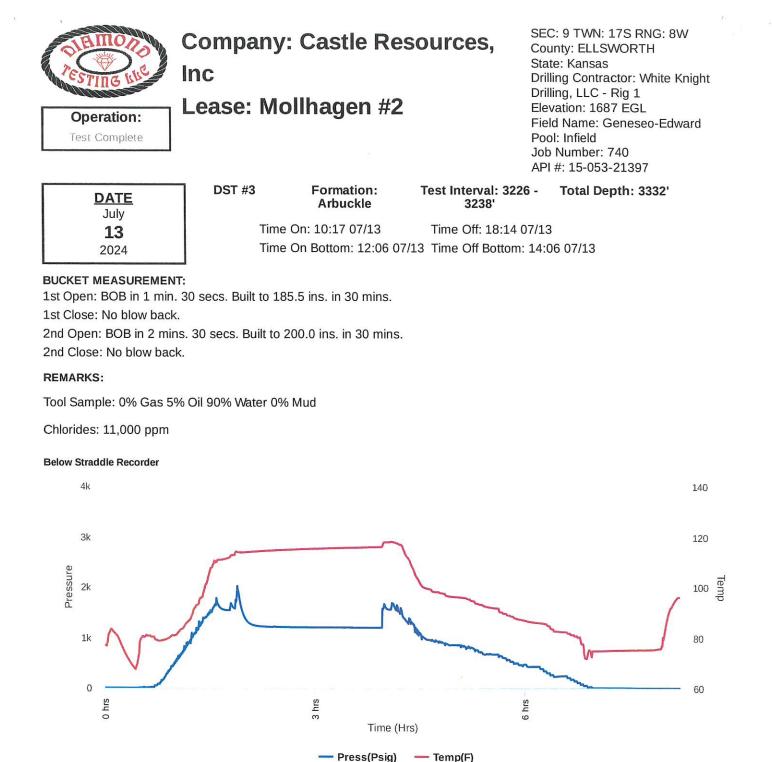

### KOLAR Document ID: 1788670

| Operator Name:          | Lease Name: | Well #: |
|-------------------------|-------------|---------|
| Sec TwpS. R East 🗌 West | County:     |         |

Page Two

**INSTRUCTIONS:** Show important tops of formations penetrated. Detail all cores. Report all final copies of drill stems tests giving interval tested, time tool open and closed, flowing and shut-in pressures, whether shut-in pressure reached static level, hydrostatic pressures, bottom hole temperature, fluid recovery, and flow rates if gas to surface test, along with final chart(s). Attach extra sheet if more space is needed.

| Drill Stem Tests Taken<br>(Attach Additional Sheets)                                                            |                               | Y            | ′es 🗌 No                         |                       |             | og Formatio                   | n (Top), Depth a      | and Datum                                                   | Sample                        |
|-----------------------------------------------------------------------------------------------------------------|-------------------------------|--------------|----------------------------------|-----------------------|-------------|-------------------------------|-----------------------|-------------------------------------------------------------|-------------------------------|
| Samples Sent to Geolo                                                                                           |                               |              | ⁄es 🗌 No                         | 1                     | Name        | Э                             |                       | Тор                                                         | Datum                         |
| Cores Taken<br>Electric Log Run<br>Geologist Report / Mud<br>List All E. Logs Run:                              |                               | □ Y<br>□ Y   | Yes ☐ No<br>Yes ☐ No<br>Yes ☐ No |                       |             |                               |                       |                                                             |                               |
|                                                                                                                 |                               | Rep          | CASING<br>ort all strings set-c  |                       | ] Ne        | w Used<br>rmediate, productio | on. etc.              |                                                             |                               |
| Purpose of String                                                                                               | Size Hole<br>Drilled          | Siz          | ze Casing<br>et (In O.D.)        | Weight<br>Lbs. / Ft.  |             | Setting<br>Depth              | Type of<br>Cement     | # Sacks<br>Used                                             | Type and Percent<br>Additives |
|                                                                                                                 |                               |              |                                  |                       |             |                               |                       |                                                             |                               |
|                                                                                                                 |                               |              |                                  |                       |             |                               |                       |                                                             |                               |
| [                                                                                                               |                               |              | ADDITIONAL                       | CEMENTING /           | SQU         | EEZE RECORD                   |                       |                                                             |                               |
| Purpose:                                                                                                        | Depth<br>Top Bottom           | Туре         | e of Cement                      | # Sacks Use           | d           |                               | Type and              | Percent Additives                                           |                               |
| Protect Casing     Plug Back TD     Plug Off Zone                                                               |                               |              |                                  |                       |             |                               |                       |                                                             |                               |
| <ol> <li>Did you perform a hydra</li> <li>Does the volume of the</li> <li>Was the hydraulic fracture</li> </ol> | total base fluid of the       | hydraulic fr | acturing treatment               |                       | -           | ☐ Yes<br>ns? ☐ Yes<br>☐ Yes   | No (If No, s          | kip questions 2 ar<br>kip question 3)<br>ill out Page Three |                               |
| Date of first Production/Inj<br>Injection:                                                                      | jection or Resumed Pr         | oduction/    | Producing Meth                   | iod:                  |             | Gas Lift 🗌 O                  | ther <i>(Explain)</i> |                                                             |                               |
| Estimated Production<br>Per 24 Hours                                                                            | Oil                           | Bbls.        | Gas                              | Mcf                   | Wate        | er Bb                         | ls.                   | Gas-Oil Ratio                                               | Gravity                       |
| DISPOSITIO                                                                                                      | N OF GAS:                     |              | METHOD OF (                      |                       | COMPLETION: |                               |                       | PRODUCTION INTERVAL:                                        |                               |
| Vented Sold<br>(If vented, Subn                                                                                 | Used on Lease                 |              | Open Hole                        |                       | -           | ·                             | nit ACO-4)            | Тор                                                         | Bottom                        |
|                                                                                                                 | foration Perform<br>Top Botto |              | Bridge Plug<br>Type              | Bridge Plug<br>Set At |             | Acid,                         |                       | ementing Squeezend of Material Used)                        |                               |
|                                                                                                                 |                               |              |                                  |                       |             |                               |                       |                                                             |                               |
|                                                                                                                 |                               |              |                                  |                       |             |                               |                       |                                                             |                               |
|                                                                                                                 |                               |              |                                  |                       |             |                               |                       |                                                             |                               |
|                                                                                                                 |                               |              |                                  |                       |             |                               |                       |                                                             |                               |
| TUBING RECORD:                                                                                                  | Size:                         | Set At:      |                                  | Packer At:            |             |                               |                       |                                                             |                               |