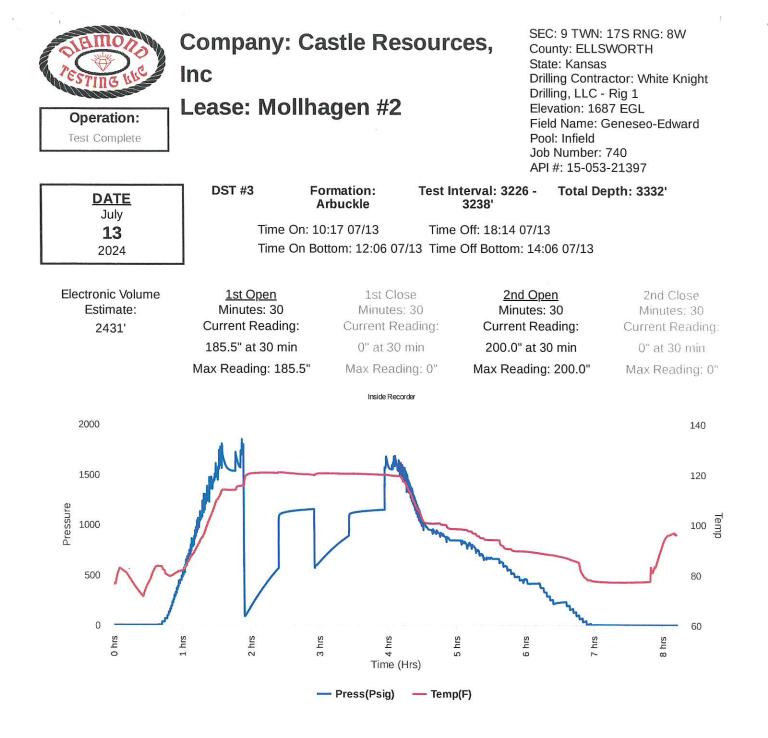

### KOLAR Document ID: 1788670

| Operator Name:          | Lease Name: | Well #: |
|-------------------------|-------------|---------|
| Sec TwpS. R East 🗌 West | County:     |         |

Page Two

**INSTRUCTIONS:** Show important tops of formations penetrated. Detail all cores. Report all final copies of drill stems tests giving interval tested, time tool open and closed, flowing and shut-in pressures, whether shut-in pressure reached static level, hydrostatic pressures, bottom hole temperature, fluid recovery, and flow rates if gas to surface test, along with final chart(s). Attach extra sheet if more space is needed.

| Drill Stem Tests Taken<br>(Attach Additional Sheets)                                                            |                               | Y            | ′es 🗌 No                         |                       |             | og Formatio                   | n (Top), Depth a      | and Datum                                                   | Sample                        |
|-----------------------------------------------------------------------------------------------------------------|-------------------------------|--------------|----------------------------------|-----------------------|-------------|-------------------------------|-----------------------|-------------------------------------------------------------|-------------------------------|
| Samples Sent to Geolo                                                                                           |                               |              | ⁄es 🗌 No                         | 1                     | Name        | Э                             |                       | Тор                                                         | Datum                         |
| Cores Taken<br>Electric Log Run<br>Geologist Report / Mud<br>List All E. Logs Run:                              |                               | □ Y<br>□ Y   | Yes ☐ No<br>Yes ☐ No<br>Yes ☐ No |                       |             |                               |                       |                                                             |                               |
|                                                                                                                 |                               | Rep          | CASING<br>ort all strings set-c  |                       | ] Ne        | w Used<br>rmediate, productio | on. etc.              |                                                             |                               |
| Purpose of String                                                                                               | Size Hole<br>Drilled          | Siz          | ze Casing<br>et (In O.D.)        | Weight<br>Lbs. / Ft.  |             | Setting<br>Depth              | Type of<br>Cement     | # Sacks<br>Used                                             | Type and Percent<br>Additives |
|                                                                                                                 |                               |              |                                  |                       |             |                               |                       |                                                             |                               |
|                                                                                                                 |                               |              |                                  |                       |             |                               |                       |                                                             |                               |
| [                                                                                                               |                               |              | ADDITIONAL                       | CEMENTING /           | SQU         | EEZE RECORD                   |                       |                                                             |                               |
| Purpose:                                                                                                        | Depth<br>Top Bottom           | Туре         | e of Cement                      | # Sacks Use           | d           |                               | Type and              | Percent Additives                                           |                               |
| Protect Casing     Plug Back TD     Plug Off Zone                                                               |                               |              |                                  |                       |             |                               |                       |                                                             |                               |
| <ol> <li>Did you perform a hydra</li> <li>Does the volume of the</li> <li>Was the hydraulic fracture</li> </ol> | total base fluid of the       | hydraulic fr | acturing treatment               |                       | -           | ☐ Yes<br>ns? ☐ Yes<br>☐ Yes   | No (If No, s          | kip questions 2 ar<br>kip question 3)<br>ill out Page Three |                               |
| Date of first Production/Inj<br>Injection:                                                                      | jection or Resumed Pr         | oduction/    | Producing Meth                   | iod:                  |             | Gas Lift 🗌 O                  | ther <i>(Explain)</i> |                                                             |                               |
| Estimated Production<br>Per 24 Hours                                                                            | Oil                           | Bbls.        | Gas                              | Mcf                   | Wate        | er Bb                         | ls.                   | Gas-Oil Ratio                                               | Gravity                       |
| DISPOSITIO                                                                                                      | N OF GAS:                     |              | METHOD OF (                      |                       | COMPLETION: |                               |                       | PRODUCTION INTERVAL:                                        |                               |
| Vented Sold<br>(If vented, Subn                                                                                 | Used on Lease                 |              | Open Hole                        |                       | -           | ·                             | nit ACO-4)            | Тор                                                         | Bottom                        |
|                                                                                                                 | foration Perform<br>Top Botto |              | Bridge Plug<br>Type              | Bridge Plug<br>Set At |             | Acid,                         |                       | ementing Squeezend of Material Used)                        |                               |
|                                                                                                                 |                               |              |                                  |                       |             |                               |                       |                                                             |                               |
|                                                                                                                 |                               |              |                                  |                       |             |                               |                       |                                                             |                               |
|                                                                                                                 |                               |              |                                  |                       |             |                               |                       |                                                             |                               |
|                                                                                                                 |                               |              |                                  |                       |             |                               |                       |                                                             |                               |
| TUBING RECORD:                                                                                                  | Size:                         | Set At:      |                                  | Packer At:            |             |                               |                       |                                                             |                               |