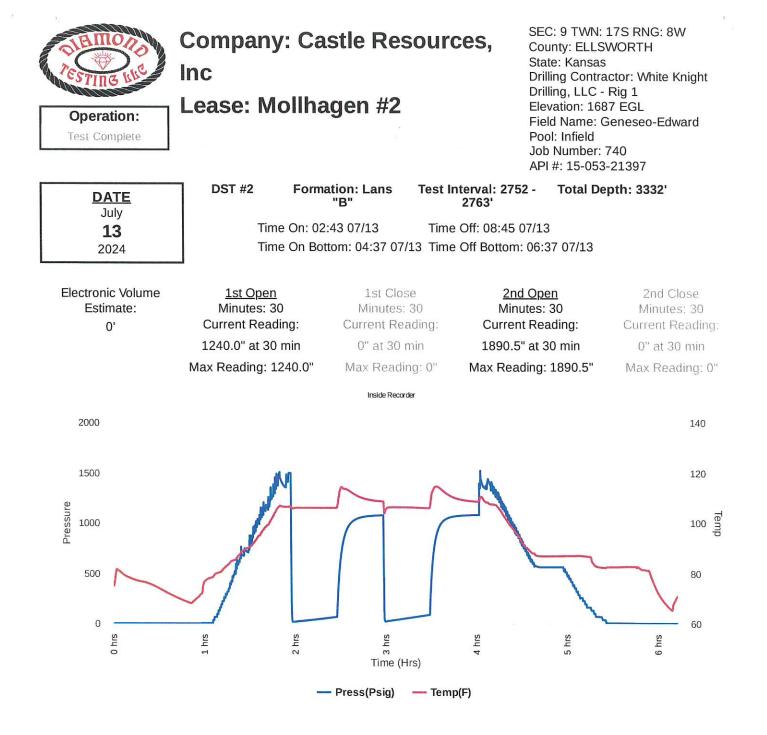

### KOLAR Document ID: 1788670

| Operator Name:          | Lease Name: | Well #: |
|-------------------------|-------------|---------|
| Sec TwpS. R East 🗌 West | County:     |         |

Page Two

**INSTRUCTIONS:** Show important tops of formations penetrated. Detail all cores. Report all final copies of drill stems tests giving interval tested, time tool open and closed, flowing and shut-in pressures, whether shut-in pressure reached static level, hydrostatic pressures, bottom hole temperature, fluid recovery, and flow rates if gas to surface test, along with final chart(s). Attach extra sheet if more space is needed.

| Drill Stem Tests Taken<br>(Attach Additional Sheets)                                                            |                               | Y            | ′es 🗌 No                         |                       |             | og Formatio                   | n (Top), Depth a      | and Datum                                                   | Sample                        |
|-----------------------------------------------------------------------------------------------------------------|-------------------------------|--------------|----------------------------------|-----------------------|-------------|-------------------------------|-----------------------|-------------------------------------------------------------|-------------------------------|
| Samples Sent to Geolo                                                                                           |                               |              | ⁄es 🗌 No                         | 1                     | Name        | Э                             |                       | Тор                                                         | Datum                         |
| Cores Taken<br>Electric Log Run<br>Geologist Report / Mud<br>List All E. Logs Run:                              |                               | □ Y<br>□ Y   | Yes ☐ No<br>Yes ☐ No<br>Yes ☐ No |                       |             |                               |                       |                                                             |                               |
|                                                                                                                 |                               | Rep          | CASING<br>ort all strings set-c  |                       | ] Ne        | w Used<br>rmediate, productio | on. etc.              |                                                             |                               |
| Purpose of String                                                                                               | Size Hole<br>Drilled          | Siz          | ze Casing<br>et (In O.D.)        | Weight<br>Lbs. / Ft.  |             | Setting<br>Depth              | Type of<br>Cement     | # Sacks<br>Used                                             | Type and Percent<br>Additives |
|                                                                                                                 |                               |              |                                  |                       |             |                               |                       |                                                             |                               |
|                                                                                                                 |                               |              |                                  |                       |             |                               |                       |                                                             |                               |
| [                                                                                                               |                               |              | ADDITIONAL                       | CEMENTING /           | SQU         | EEZE RECORD                   |                       |                                                             |                               |
| Purpose:                                                                                                        | Depth<br>Top Bottom           | Туре         | e of Cement                      | # Sacks Use           | d           |                               | Type and              | Percent Additives                                           |                               |
| Protect Casing     Plug Back TD     Plug Off Zone                                                               |                               |              |                                  |                       |             |                               |                       |                                                             |                               |
| <ol> <li>Did you perform a hydra</li> <li>Does the volume of the</li> <li>Was the hydraulic fracture</li> </ol> | total base fluid of the       | hydraulic fr | acturing treatment               |                       | -           | ☐ Yes<br>ns? ☐ Yes<br>☐ Yes   | No (If No, s          | kip questions 2 ar<br>kip question 3)<br>ill out Page Three |                               |
| Date of first Production/Inj<br>Injection:                                                                      | jection or Resumed Pr         | oduction/    | Producing Meth                   | iod:                  |             | Gas Lift 🗌 O                  | ther <i>(Explain)</i> |                                                             |                               |
| Estimated Production<br>Per 24 Hours                                                                            | Oil                           | Bbls.        | Gas                              | Mcf                   | Wate        | er Bb                         | ls.                   | Gas-Oil Ratio                                               | Gravity                       |
| DISPOSITIO                                                                                                      | N OF GAS:                     |              | METHOD OF (                      |                       | COMPLETION: |                               |                       | PRODUCTION INTERVAL:                                        |                               |
| Vented Sold<br>(If vented, Subn                                                                                 | Used on Lease                 |              | Open Hole                        |                       | -           | ·                             | nit ACO-4)            | Тор                                                         | Bottom                        |
|                                                                                                                 | foration Perform<br>Top Botto |              | Bridge Plug<br>Type              | Bridge Plug<br>Set At |             | Acid,                         |                       | ementing Squeezend of Material Used)                        |                               |
|                                                                                                                 |                               |              |                                  |                       |             |                               |                       |                                                             |                               |
|                                                                                                                 |                               |              |                                  |                       |             |                               |                       |                                                             |                               |
|                                                                                                                 |                               |              |                                  |                       |             |                               |                       |                                                             |                               |
|                                                                                                                 |                               |              |                                  |                       |             |                               |                       |                                                             |                               |
| TUBING RECORD:                                                                                                  | Size:                         | Set At:      |                                  | Packer At:            |             |                               |                       |                                                             |                               |