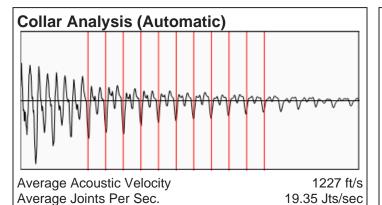

# No Pressure Acquired

Casing Pressure Buildup

Casing Pressure

\*.\* psi (g)
Buildup

\*.\* psi (g)
Buildup Time

\*.\* sec
Gas Gravity from Collar Analysis (Automatic)

0.7000 Air = 1