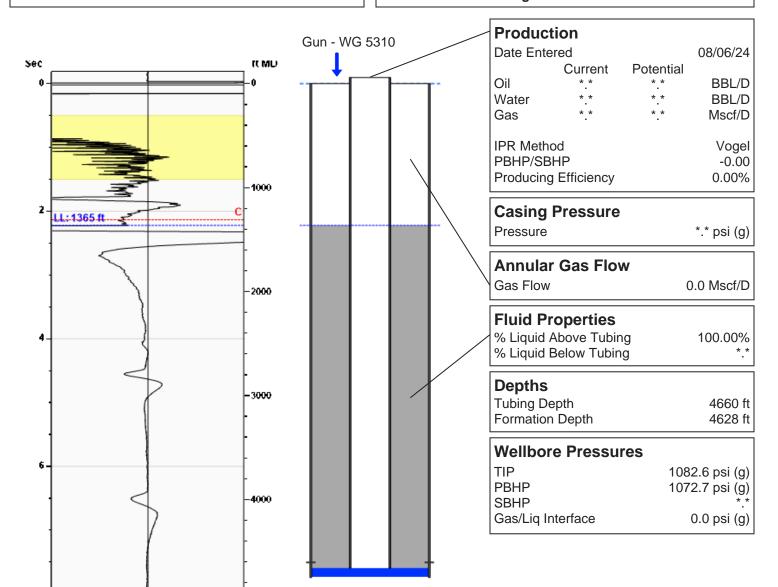

# **Liquid Level**

1365 ft MD

Fluid Above Tubing
Gas Free Above Tubing

3295 ft TVD 3295 ft TVD

43.05 Jts

# No Pressure Acquired

Casing Pressure Buildup

Casing Pressure

\*.\* psi (g)
Buildup

\*.\* psi (g)
Buildup Time

\*.\* sec
Gas Gravity from Collar Analysis (Automatic)

0.7000 Air = 1

### **Comments and Recommendations**

Joints To Liquid

Echometer Company 5001 Ditto Lane Wichita Falls, TX 76302 (940) 767-4334 info@echometer.com Conservation Division District Office No. 1 210 E. Frontview, Suite A Dodge City, KS 67801