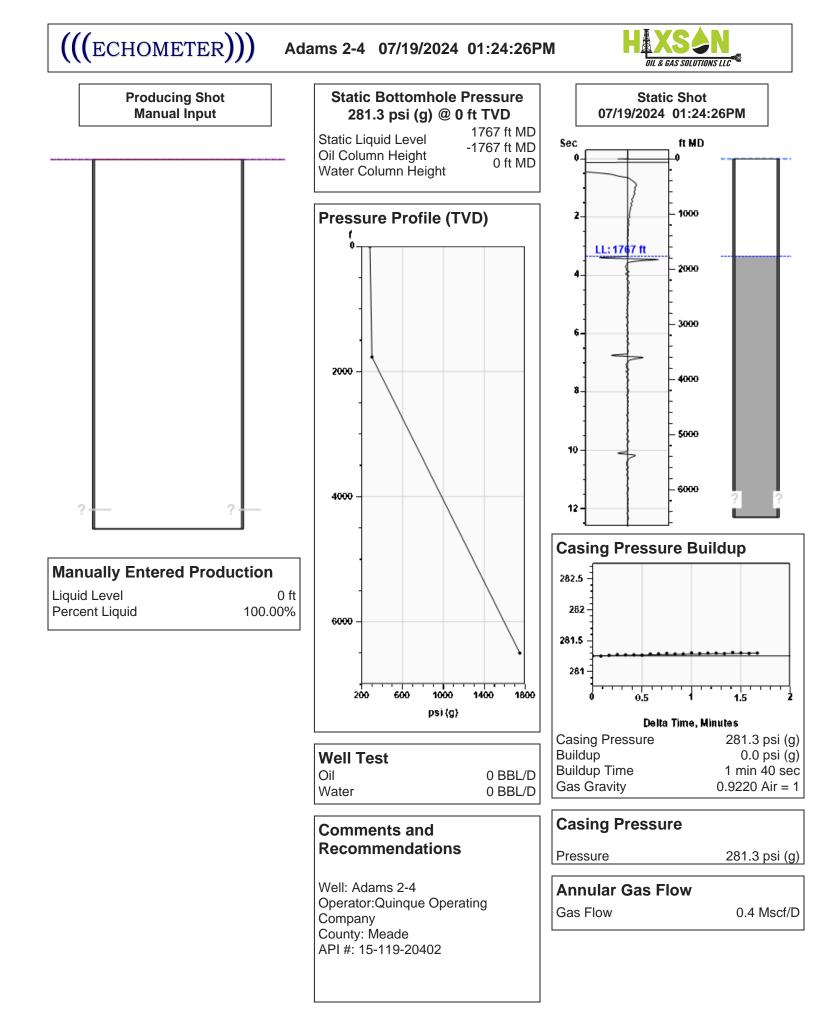

08/08/2024

Catherine Smith Quinque Operating Company 908 NW 71ST ST OKLAHOMA CITY, OK 73116-7402

Re: Temporary Abandonment API 15-119-20402-00-00 ADAMS 2-4 SE/4 Sec.04-35S-30W Meade County, Kansas

Dear Catherine Smith: