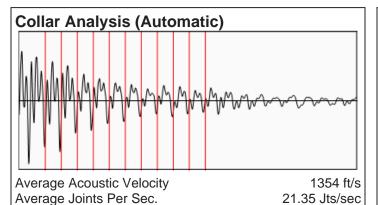

# No Pressure Acquired

Casing Pressure 1.5 psi (g)
Buildup 0.1 psi (g)
Buildup Time 8 min 30 sec
Gas Gravity from Collar Analysis (Automatic) 0.6579 Air = 1