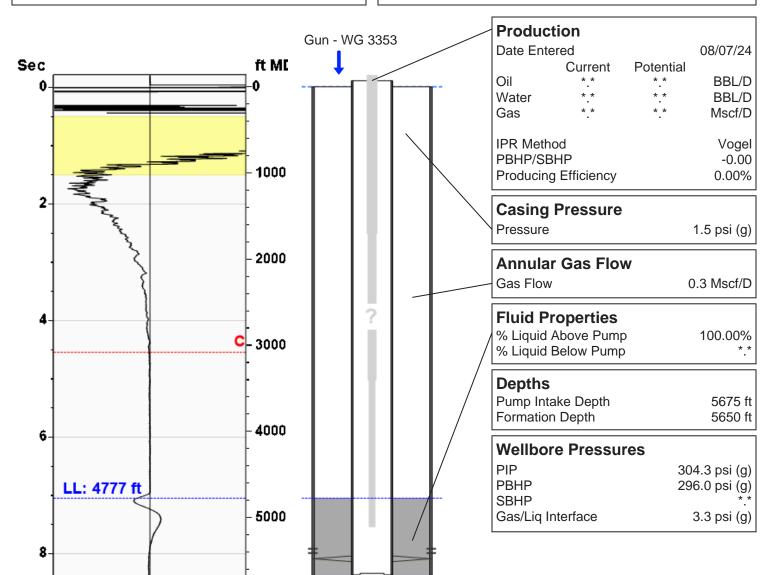

Low C2 08/07/2024 05:08:44PM

898 ft TVD

898 ft TVD

# **Liquid Level**

# 4777 ft MD

Fluid Above Pump
Equivalent Gas Free Above Pump

150.48 Jts

.

Casing Pressure Buildup

# No Pressure Acquired

Casing Pressure 1.5 psi (g)
Buildup 0.1 psi (g)
Buildup Time 8 min 30 sec
Gas Gravity from Collar Analysis (Automatic) 0.6579 Air = 1