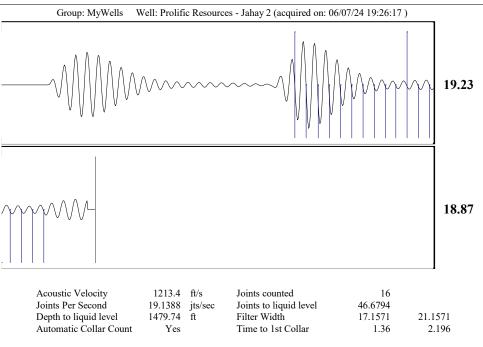

|                                                                  | I KOO DISHIC     | KCC District Office #2 - 3450 N. Rock Road, |            |                                                                                                                                                                                                                                                                                                                                                        | oo i, i i ioi iii a, i i o o      |                     | 010.001.1700            |                 |           |         |     |          |              |       |        |

KCC District Office #3 - 137 E. 21st St., Chanute, KS 66720

KCC District Office #4 - 2301 E. 13th Street, Hays, KS 67601-2651









Conservation Division District Office No. 1 210 E. Frontview, Suite A Dodge City, KS 67801



Phone: 620-682-7933 http://kcc.ks.gov/

Laura Kelly, Governor

Andrew J. French, Chairperson Dwight D. Keen, Commissioner Annie Kuether, Commissioner

## 08/09/2024

Darrell L. Willinger Prolific Resources LLC 250 N Old Manor Road WICHITA, KS 67208-4137

Re: Temporary Abandonment API 15-185-23656-00-00 JAHAY 2 SE/4 Sec.11-21S-12W Stafford County, Kansas

## Dear Darrell L. Willinger:

"Your temporary abandonment (TA) application for the well listed above has been approved. In accordance with K.A.R. 82-3-111 the TA status of this well will expire 08/09/2025.

- \* If you return this well to service or plug it, please notify the District Office.
- \* If you sell this well you are required to file