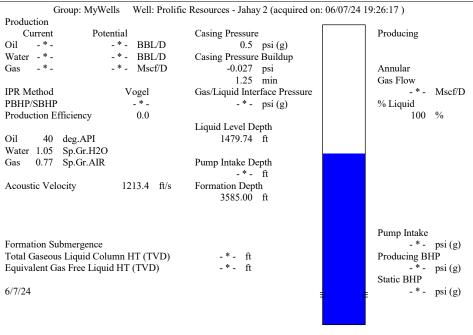

|
|                                                                  | I KOO DISHIC     | KCC District Office #2 - 3450 N. Rock Road, |            |                                                                                                                                                                                                                                                                                                                                                        | oo i, i i ioi iii a, i i o o      |                     | 010.001.1700            |                 |           |         |     |          |              |       |        |

KCC District Office #3 - 137 E. 21st St., Chanute, KS 66720

KCC District Office #4 - 2301 E. 13th Street, Hays, KS 67601-2651









Conservation Division District Office No. 1 210 E. Frontview, Suite A Dodge City, KS 67801



Phone: 620-682-7933 http://kcc.ks.gov/

Laura Kelly, Governor

Andrew J. French, Chairperson Dwight D. Keen, Commissioner Annie Kuether, Commissioner

## 08/09/2024

Darrell L. Willinger Prolific Resources LLC 250 N Old Manor Road WICHITA, KS 67208-4137

Re: Temporary Abandonment API 15-185-23656-00-00 JAHAY 2 SE/4 Sec.11-21S-12W Stafford County, Kansas

## Dear Darrell L. Willinger:

"Your temporary abandonment (TA) application for the well listed above has been approved. In accordance with K.A.R. 82-3-111 the TA status of this well will expire 08/09/2025.

- \* If you return this well to service or plug it, please notify the District Office.
- \* If you sell this well you are required to fil