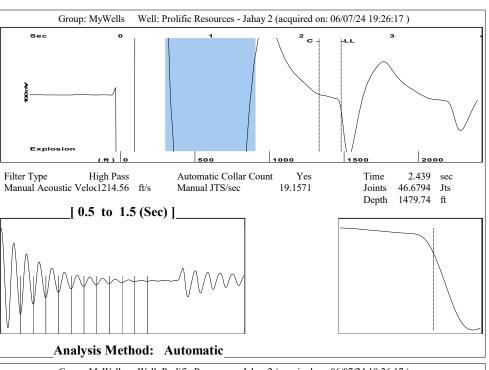

|
|                                                                  | I KOO DISHIC     | KCC District Office #2 - 3450 N. Rock Road, |            |                                                                                                                                                                                                                                                                                                                                                        | oo i, i i ioi iii a, i i o o      |                     | 010.001.1700            |                 |           |         |     |          |              |       |        |

KCC District Office #3 - 137 E. 21st St., Chanute, KS 66720

KCC District Office #4 - 2301 E. 13th Street, Hays, KS 67601-2651









Conservation Division District Office No. 1 210 E. Frontview, Suite A Dodge City, KS 67801



Phone: 620-682-7933 http://kcc.ks.gov/

Laura Kelly, Governor

Andrew J. French, Chairperson Dwight D. Keen, Commissioner Annie Kuether, Commissioner

## 08/09/2024

Darrell L. Willinger Prolific Resources LLC 250 N Old Manor Road WICHITA, KS 67208-4137

Re: Temporary Abandonment API 15-185-23656-00-00 JAHAY 2 SE/4 Sec.11-21S-12W Stafford County, Kansas

## Dear Darrell L. Willinger:

"Your temporary abandonment (TA) application for the well listed above has been approved. In accordance with K.A.R. 82-3-111 the TA status of this well will expire 08/09/2025.

- \* If you return this well to service or plug it, please notify the District Office.
- \* If you sell this well you are required to