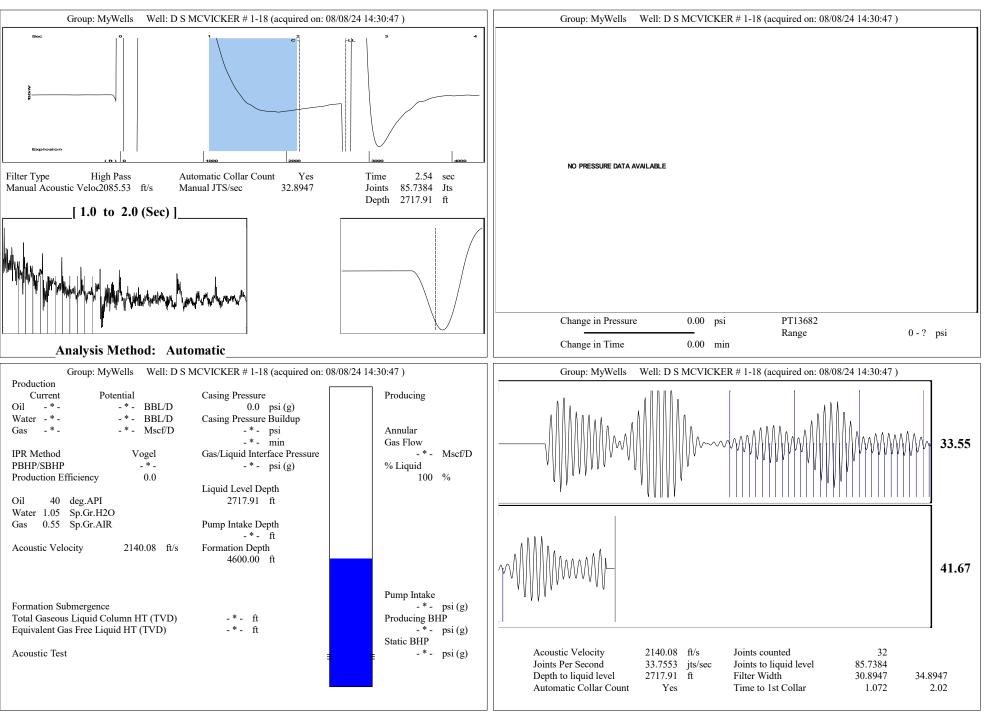

|                           |
| TA Approved: 🗌 Yes 🗌 [                       | Denied Date: |           |               |                |                           |

## Mail to the Appropriate KCC Conservation Office:

|  | KCC District Office #1 - 210 E. Frontview, Suite A, Dodge City, KS 67801               | Phone 620.682.7933 |
|--|----------------------------------------------------------------------------------------|--------------------|
|  | KCC District Office #2 - 3450 N. Rock Road, Building 600, Suite 601, Wichita, KS 67226 | Phone 316.337.7400 |
|  | KCC District Office #3 - 137 E. 21st St., Chanute, KS 66720                            | Phone 620.902.6450 |
|  | KCC District Office #4 - 2301 E. 13th Street, Hays, KS 67601-2651                      | Phone 785.261.6250 |



Conservation Division District Office No. 1 210 E. Frontview, Suite A Dodge City, KS 67801



Phone: 620-682-7933 http://kcc.ks.gov/

Andrew J. French, Chairperson Dwight D. Keen, Commissioner Annie Kuether, Commissioner Laura Kelly, Governor

08/12/2024

Octavio Morales American Warrior, Inc. PO BOX 399 GARDEN CITY, KS 67846-0399

Re: Temporary Abandonment API 15-135-25614-00-00 D S MCVICKER 1-18 SE/4 Sec.18-20S-25W Ness County, Kansas

Dear Octavio Morales:

"Your temporary abandonment (TA) application for the well listed above has been approved. In accordance with K.A.R. 82-3-111 the TA status of this well will expire 08/12/2025.

\* If you return this well to service or plug it, please notify the District Office.

\* If you sell this well you are required to file a Transfer of Operat