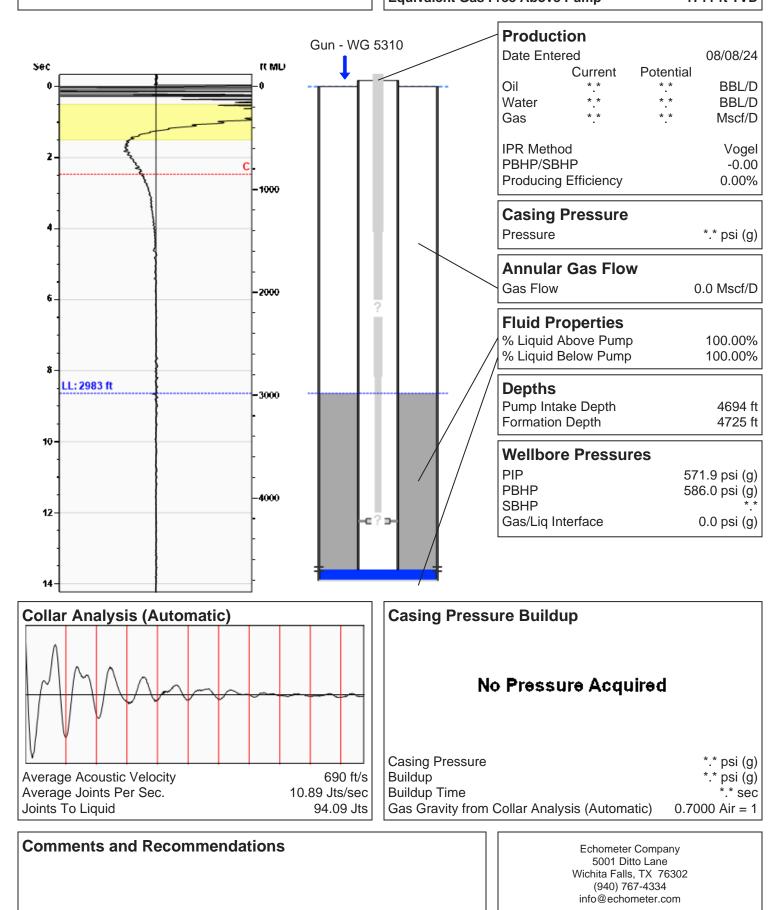

**Liquid Level** 

### Lewis 08/08/2024 10:53:47AM

2983 ft MD

Fluid Above Pump Equivalent Gas Free Above Pump 1711 ft TVD 1711 ft TVD

Conservation Division District Office No. 1 210 E. Frontview, Suite A Dodge City, KS 67801